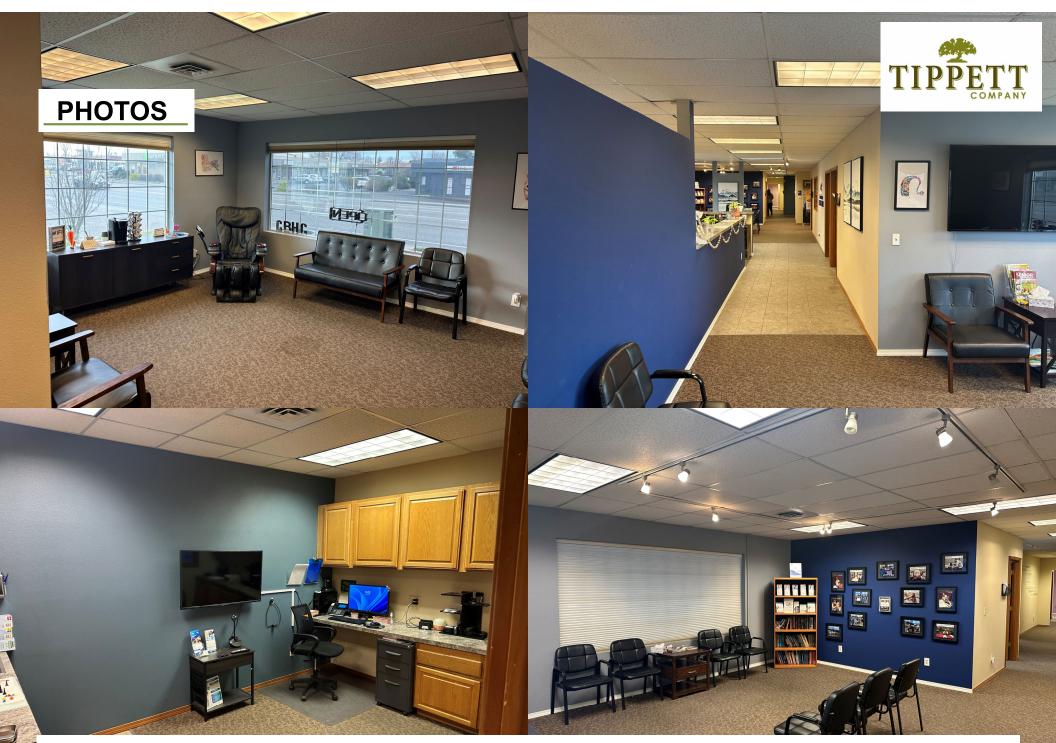

#### **SUMMARY**

This highly visible one-story office space is located along Clearwater Ave. in a main traffic arterial.

The current tenant is Columbia Basin Hearing, LLC, a well-established audiology practice. This is a single-tenant NNN lease, which terminates on June 30, 2032.

Effective July 1, 2025, the base rent is \$23.21/SF with annual escalations of 3.0%.

Parking lot is scheduled to be repaired spring of 2025.