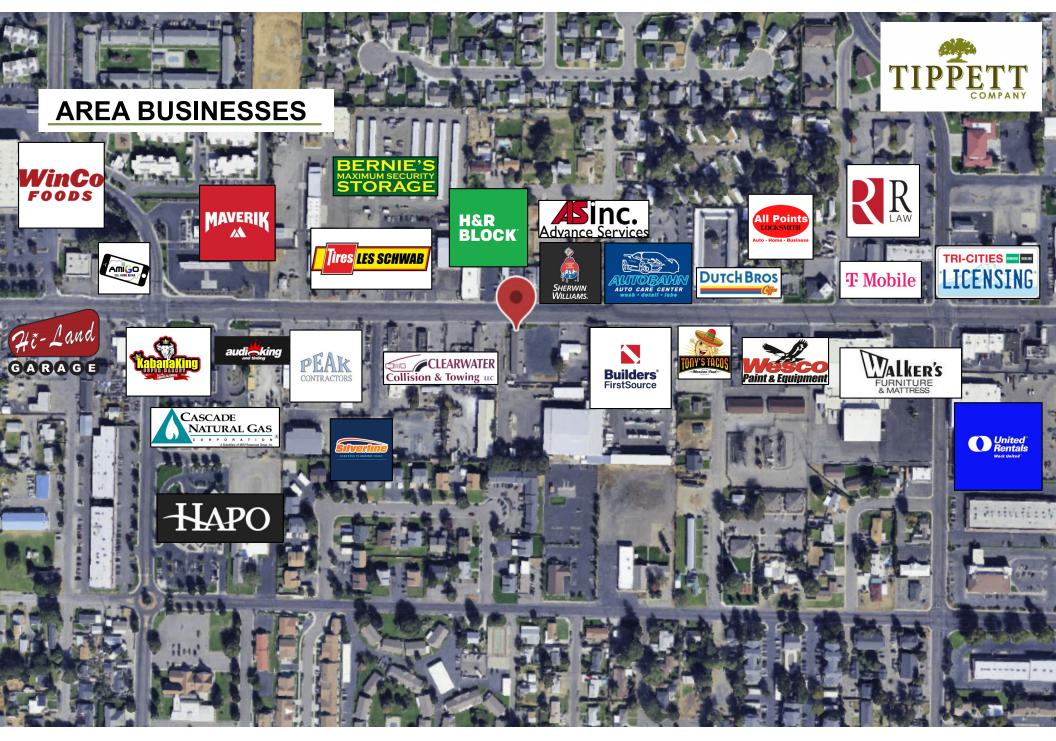

#### **SUMMARY**

This highly visible one-story office space is located along Clearwater Ave. in a main traffic arterial.

The current tenant is Columbia Basin Hearing, LLC, a well-established audiology practice. This is a single-tenant NNN lease, which terminates on June 30, 2032.