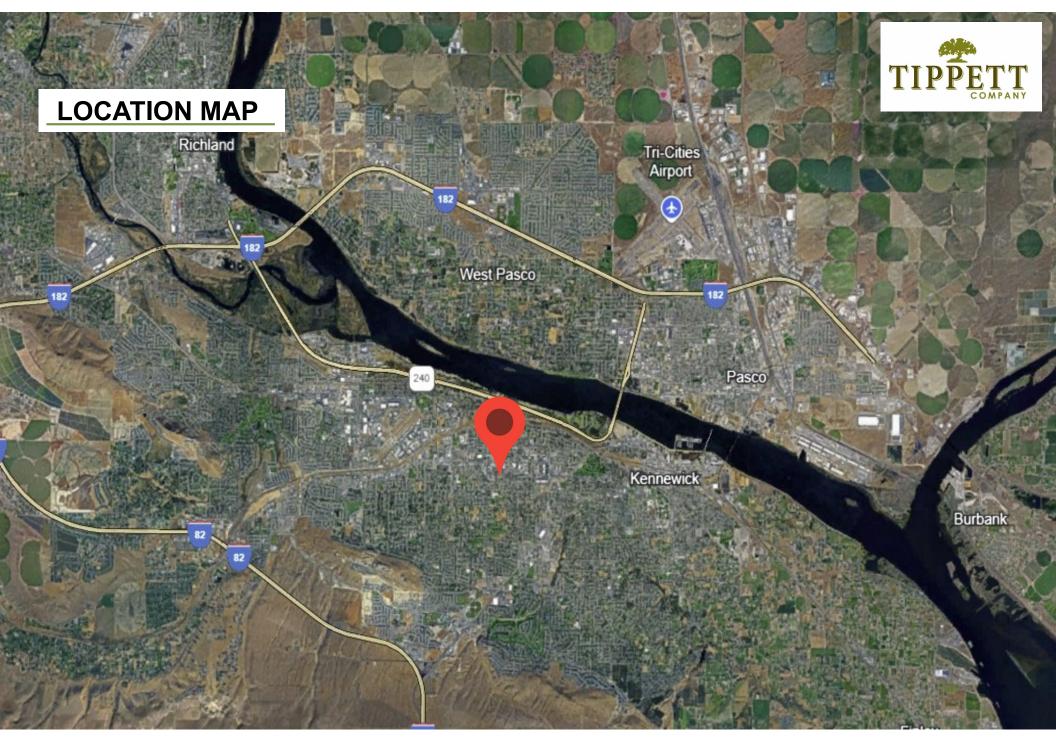

#### **SUMMARY**

This highly visible one-story office space is located along Clearwater Ave. in a main traffic arterial.

The current tenant is Columbia Basin Hearing, LLC, a well-established audiology practice. This is a single-tenant NNN lease, which terminates on June 30, 2032.

#### **ADDRESS**

4015 W. Clearwater Ave. Kennewick, WA 99336

#### **TRAFFIC COUNTS**

Clearwater Ave. - 20,360/ADT

https://bfcog.maps.arcgis.com/apps/dashboards/dec8d9745e9e4a8b9f5efe4eaa6 ca169