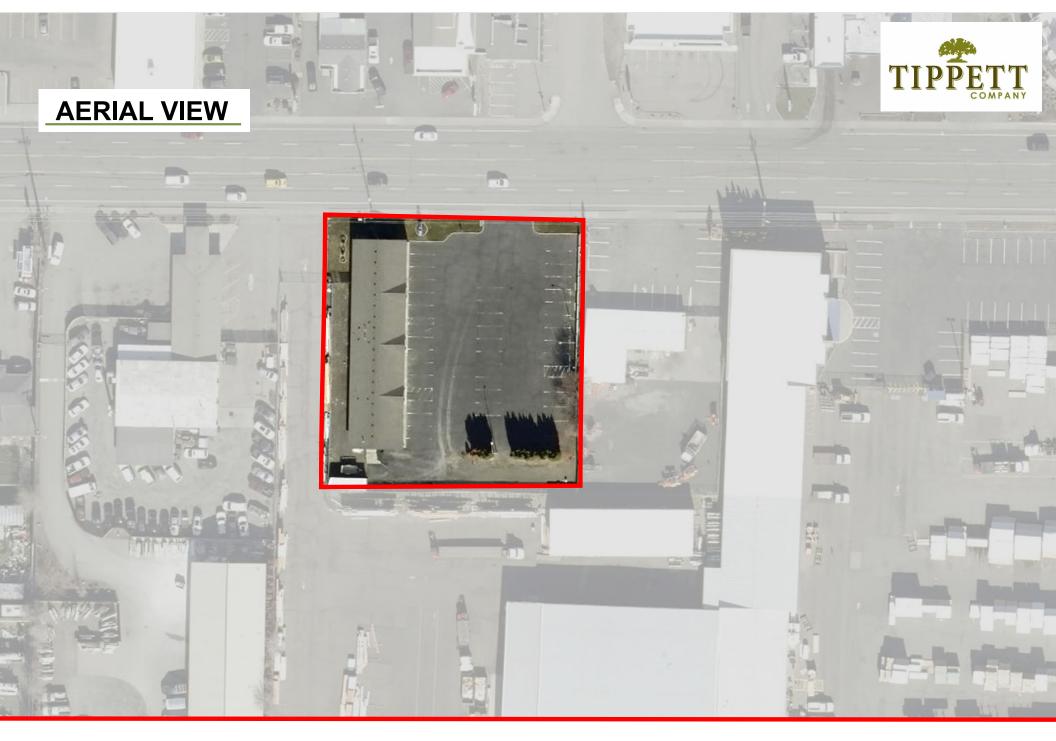

#### **SUMMARY**

This highly visible one-story office space is located along Clearwater Ave. in a main traffic arterial.

The current tenant is Columbia Basin Hearing, LLC, a well-established audiology practice. This is a single-tenant NNN lease, which terminates on June 30, 2032.

# PRICE \$1,395,000.00

Office Space: 4,350 SF

Actual Cap Rate 7.24%

NOI \$100,967.00