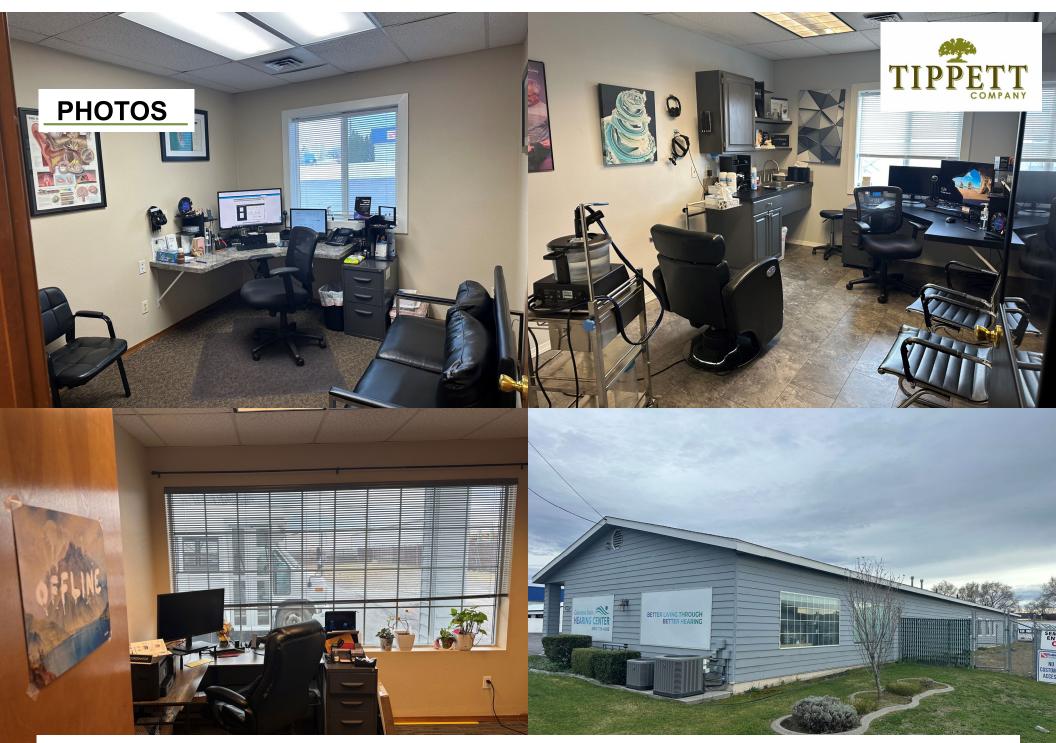

#### **SUMMARY**

This highly visible one-story office space is located along Clearwater Ave. in a main traffic arterial.

The current tenant is Columbia Basin Hearing, LLC, a well-established audiology practice. This is a single-tenant NNN lease, which terminates on June 30, 2032.

Effective July 1, 2025, the base rent is \$23.21/SF with annual escalations of 3.0%.

Parking lot is scheduled to be repaired spring of 2025.