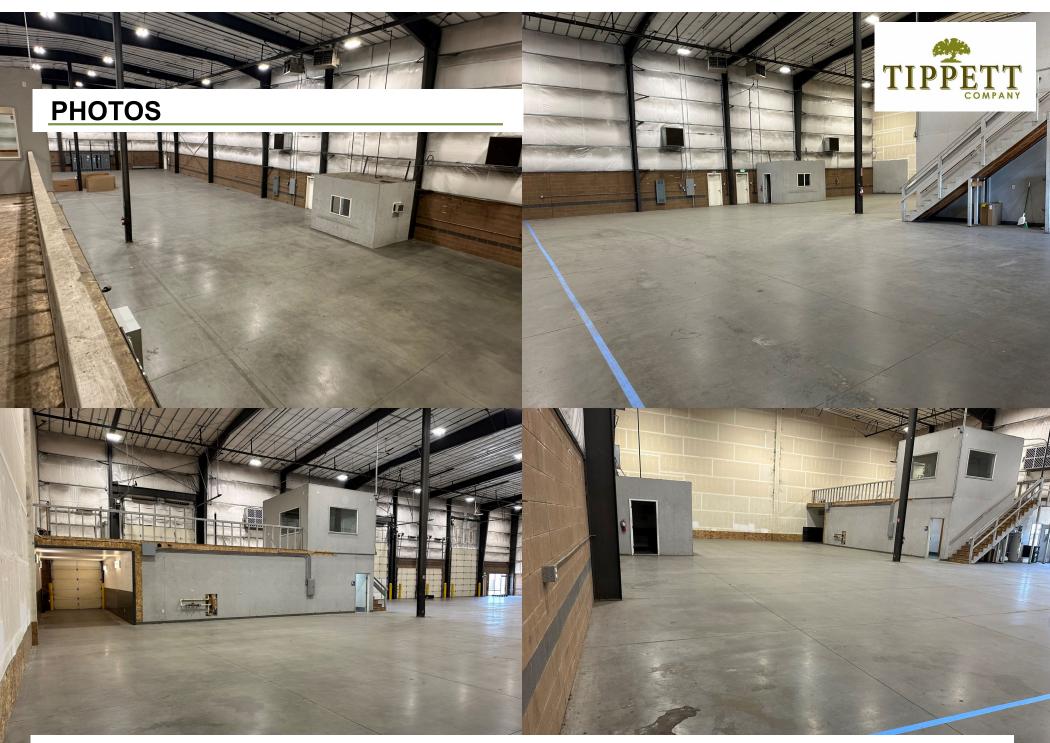

### **SUMMARY**

This building is located in the King City area of Pasco surrounded by many light industrial users offering easy highway access.

This space includes one  $14' \times 16'$  grade level door and one  $8' \times 9'$  dock high door.

Space also has store front glass allowing for client/guest reception with office space on the main and second floor.

Eave height is 30'.

Sprinkler System already installed.

This offering is a sub-lease for a portion of an existing space leased by sub-lessor.

# PRICE \$0.92/RSF + NNN

7,200 Square Feet 6,020 Warehouse 1,180 Office