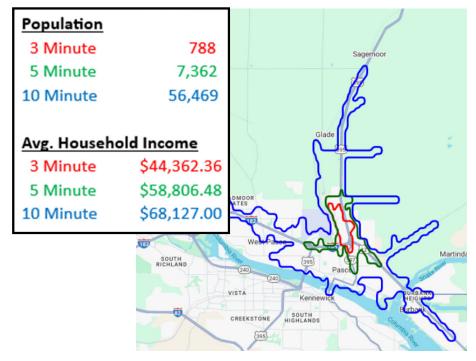

# **DEMOGRAPHICS**

# PASCO, WA - DEMOGRAPHICS

Demographics are determined by a 10 minute drive from 1430 East Hillsboro Street, Pasco, WA 99301

No warranty or representation, expressed or implied, is made as to the accuracy of information contained herein, and same is submitted subject to errors, omission, change of price, rental or other conditions and withdrawal without notice. Purchaser and his/her agent are responsible for independently verifying all presented information.