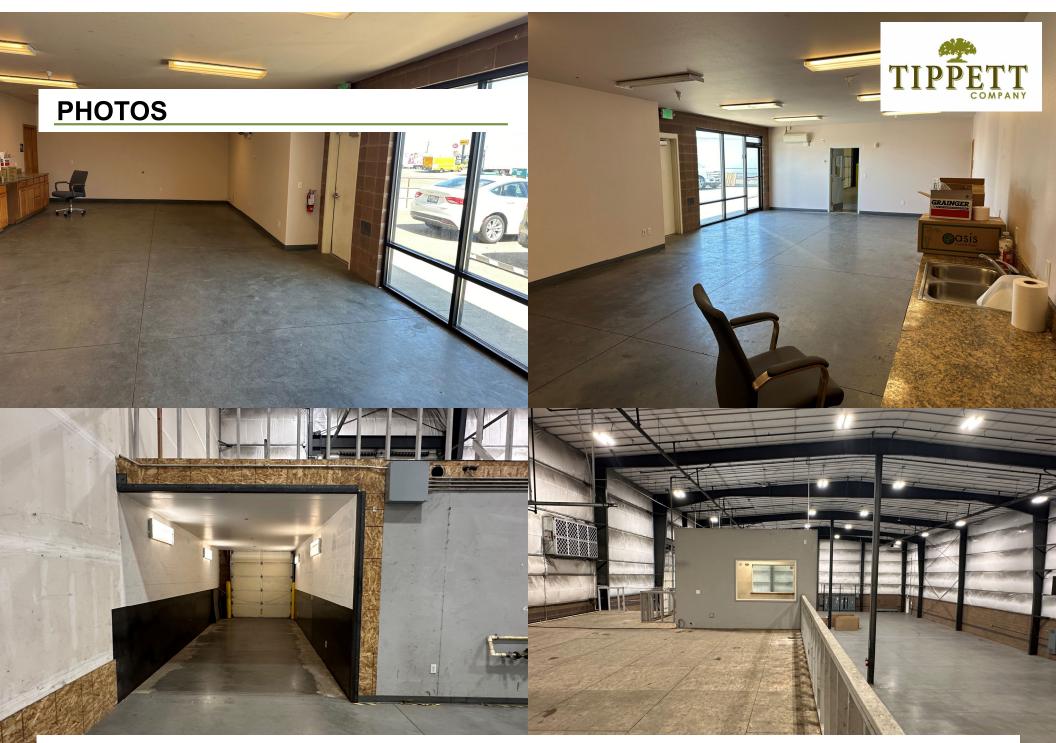

### **SUMMARY**

This building is located in the King City area of Pasco surrounded by many light industrial users offering easy highway access.

This space includes one  $14' \times 16'$  grade level door and one  $8' \times 9'$  dock high door.

Space also has store front glass allowing for client/guest reception with office space on the main and second floor.

Eave height is 30'.

Sprinkler System already installed.

This offering is a sub-lease for a portion of an existing space leased by sub-lessor.

Lease space can be demised depending on sub-tenant's needs.