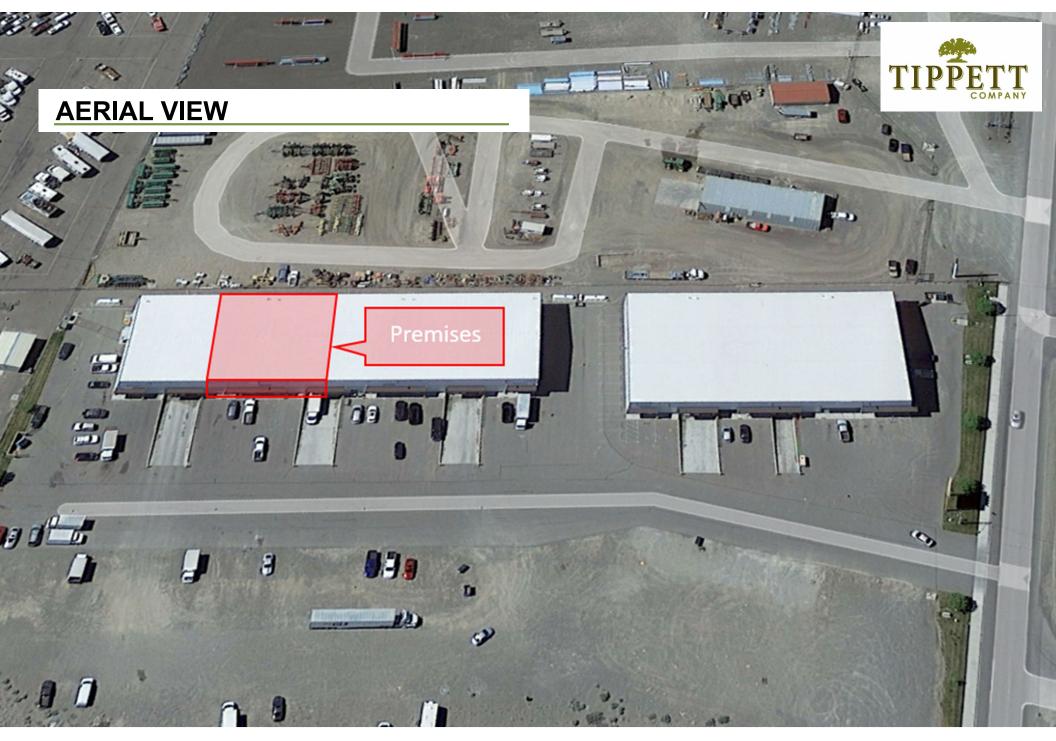

# **King City Industrial Park**

1430 E Hillsboro, Suites 102 & 103, Pasco, WA MLS 279202 Contact

Kirt Shaffer | 509.521.9183 kirt@tippettcompany.com

### **SUMMARY**

This building is located in the King City area of Pasco surrounded by many light industrial users offering easy highway access.

This space includes one  $14' \times 16'$  grade level door and one  $8' \times 9'$  dock high door.

Lease space can be demised depending on sub-tenant's needs.