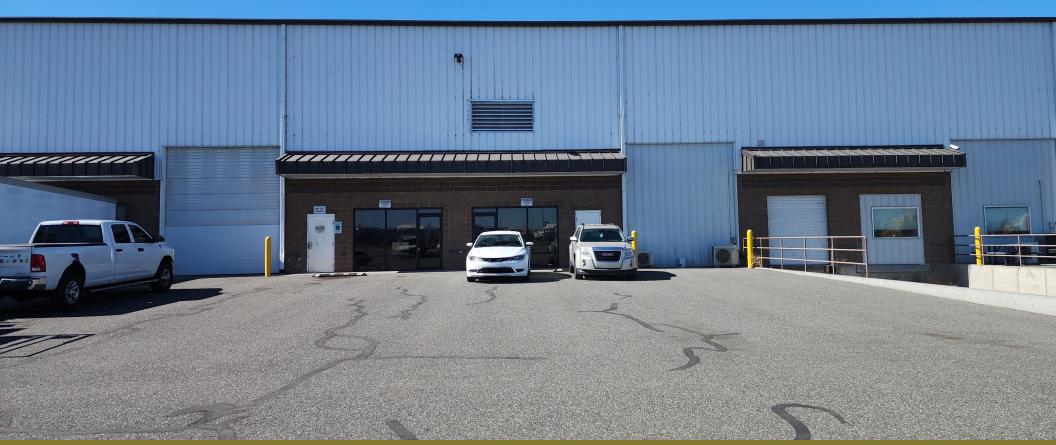

### **SUMMARY**

This building is located in the King City area of Pasco surrounded by many light industrial users offering easy highway access.

This space includes one  $14' \times 16'$  grade level door and one  $8' \times 9'$  dock high door.

Space also has store front glass allowing for client/guest reception with office space on the main and second floor.

Eave height is 30'.

Sprinkler System already installed.

This offering is a sub-lease for a portion of an existing space leased by sub-lessor.

#### **ADDRESS**

1430 E Hillsboro St, Suite Pasco, WA 99301