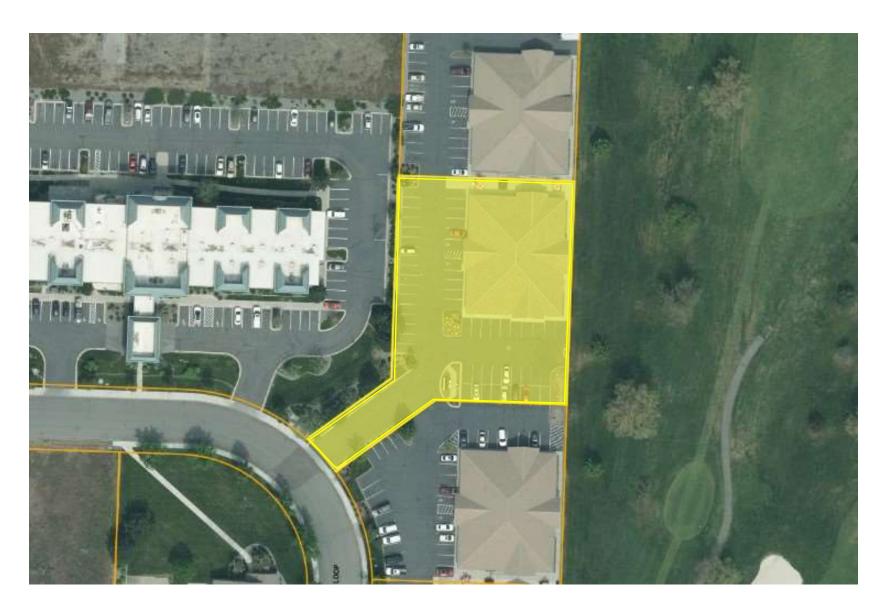

## **AERIAL VIEW**

## PROPOSED/DEMISED FLOOR PLAN

**ADDRESS** 

2805 St. Andrews Loop, Pasco, WA

**TAX PARCEL** 

113-300-207

**UTILITIES** 

Power: Franklin PUD

Water: City of Pasco