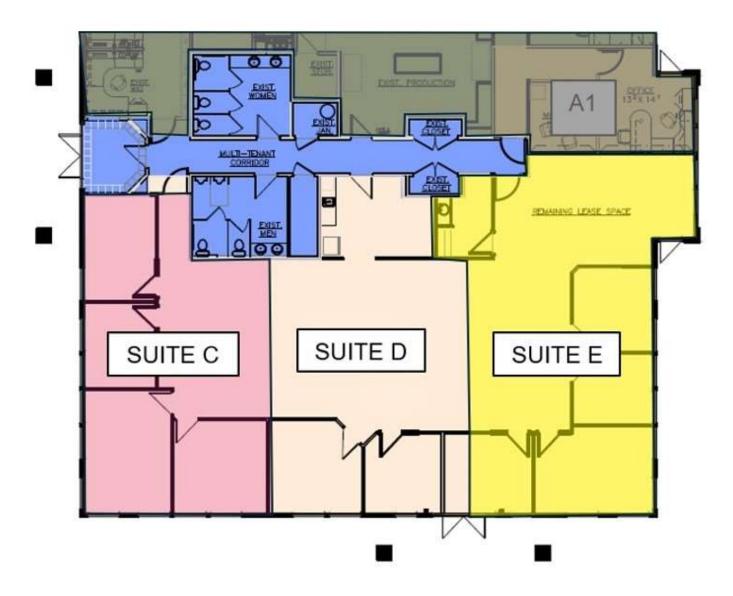

### **FOR LEASE**

| IF DEMISED |                   |             |             |                    |       |                 |      |  |  |  |  |  |
|------------|-------------------|-------------|-------------|--------------------|-------|-----------------|------|--|--|--|--|--|
| SUITE      | <b>USEABLE SF</b> | COMMON AREA | RENTABLE SF | BASE RENT PSF / YR |       | NNN \$ PSF / YR |      |  |  |  |  |  |
| С          | 1120              | 134.9       | 1254.9      | \$                 | 20.50 | \$              | 6.40 |  |  |  |  |  |
| D          | 1151              | 138.6       | 1289.6      | \$                 | 19.50 | \$              | 6.40 |  |  |  |  |  |
| E          | 1299              | 156.4       | 1455.4      | \$                 | 22.00 | \$              | 6.40 |  |  |  |  |  |
|            | 3570              | 429.9       | 3999.9      |                    |       |                 |      |  |  |  |  |  |

| AS-IS    |            |             |             |              |       |           |      |
|----------|------------|-------------|-------------|--------------|-------|-----------|------|
| SUITE    | USEABLE SF | COMMON AREA | RENTABLE SF | BASE RENT PS | F/YR  | NNN \$ PS | F/YR |
| C, D & E | 3570       | 429.9       | 3999.9      | \$           | 19.00 | \$        | 6.40 |

## PROPOSED/DEMISED FLOOR PLAN

**ADDRESS** 

2805 St. Andrews Loop, Pasco, WA

**TAX PARCEL** 

113-300-207

**UTILITIES** 

Power: Franklin PUD

Water: City of Pasco