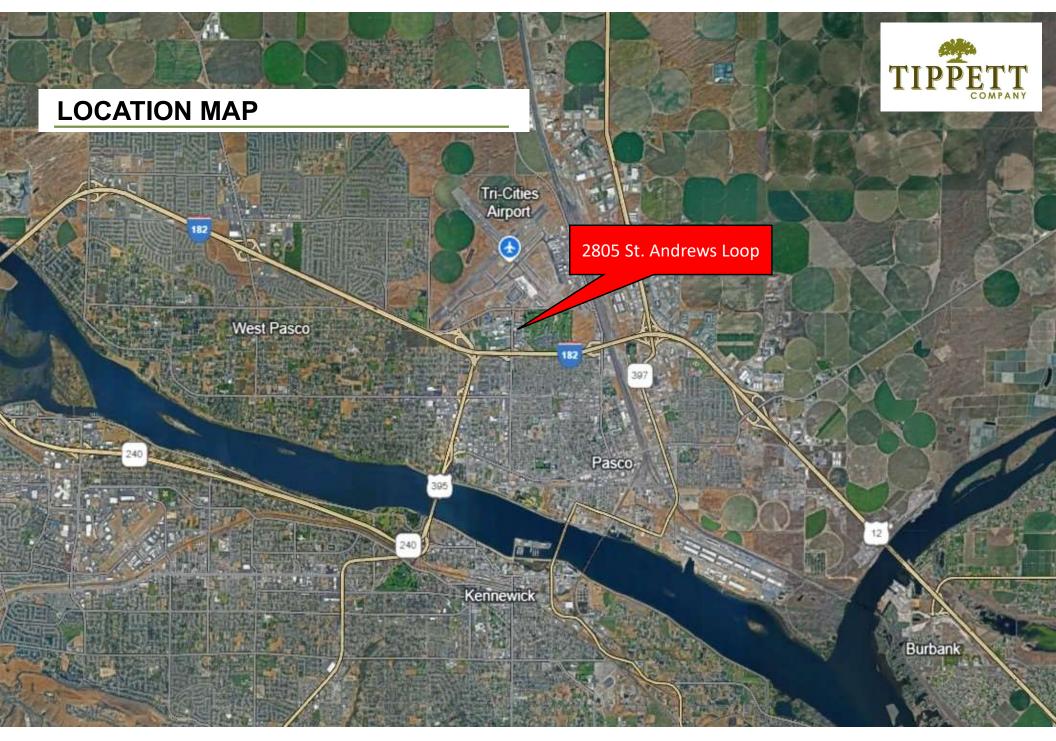

------------|-------|-----------|------|
| SUITE    | USEABLE SF | COMMON AREA | RENTABLE SF | BASE RENT PS | F/YR  | NNN \$ PS | F/YR |
| C, D & E | 3570       | 429.9       | 3999.9      | \$           | 19.00 | \$        | 6.40 |









## PROPOSED/DEMISED FLOOR PLAN





**ADDRESS** 

2805 St. Andrews Loop, Pasco, WA

**TAX PARCEL** 

113-300-207

**UTILITIES** 

Power: Franklin PUD

Water: City of Pasco

Sewer: City of Pasco

**ZONING** 

C-1

**LANDLORD** 

Harris Hirsch Trust

**LINKS** 

Municipal

https://www.pasco-wa.gov/ https://www.franklincountywa.gov/

**Economic Development** 

https://www.portofpasco.org/ https://www.tridec.org/

CONTACT

Charles Laird

Charles@tippettcompany.com

Mobile: 509.521.5168 Office: 509.545.3355

2815 St, Andrews Loop, Suite F

Pasco, WA 99301





## **AERIAL VIEW**