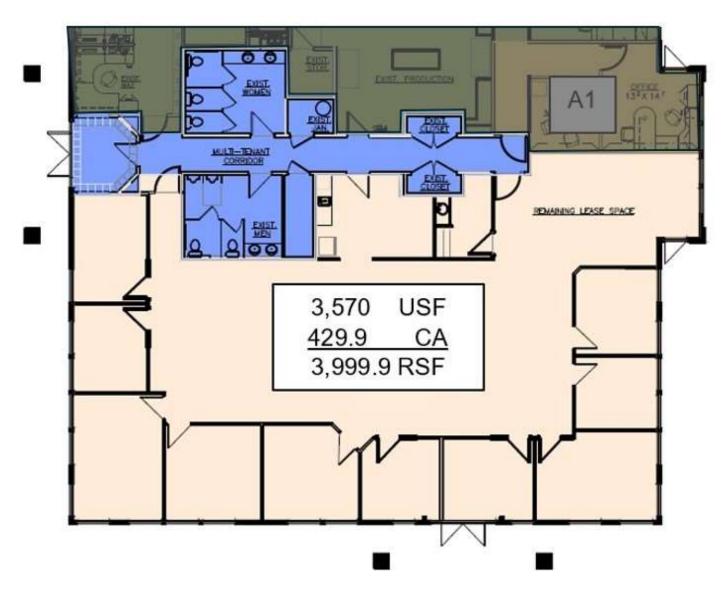

### **FOR LEASE**

| IF DEMISED |                   |             |             |                    |       |                 |      |  |  |  |  |  |
|------------|-------------------|-------------|-------------|--------------------|-------|-----------------|------|--|--|--|--|--|
| SUITE      | <b>USEABLE SF</b> | COMMON AREA | RENTABLE SF | BASE RENT PSF / YR |       | NNN \$ PSF / YR |      |  |  |  |  |  |
| С          | 1120              | 134.9       | 1254.9      | \$                 | 20.50 | \$              | 6.40 |  |  |  |  |  |
| D          | 1151              | 138.6       | 1289.6      | \$                 | 19.50 | \$              | 6.40 |  |  |  |  |  |
| E          | 1299              | 156.4       | 1455.4      | \$                 | 22.00 | \$              | 6.40 |  |  |  |  |  |
|            | 3570              | 429.9       | 3999.9      |                    |       |                 |      |  |  |  |  |  |

| AS-IS    |            |             |             |              |       |           |      |
|----------|------------|-------------|-------------|--------------|-------|-----------|------|
| SUITE    | USEABLE SF | COMMON AREA | RENTABLE SF | BASE RENT PS | F/YR  | NNN \$ PS | F/YR |
| C, D & E | 3570       | 429.9       | 3999.9      | \$           | 19.00 | \$        | 6.40 |

## PROPOSED/DEMISED FLOOR PLAN

**ADDRESS** 

2805 St. Andrews Loop, Pasco, WA

**TAX PARCEL** 

113-300-207

**UTILITIES** 

Power: Franklin PUD

Water: City of Pasco