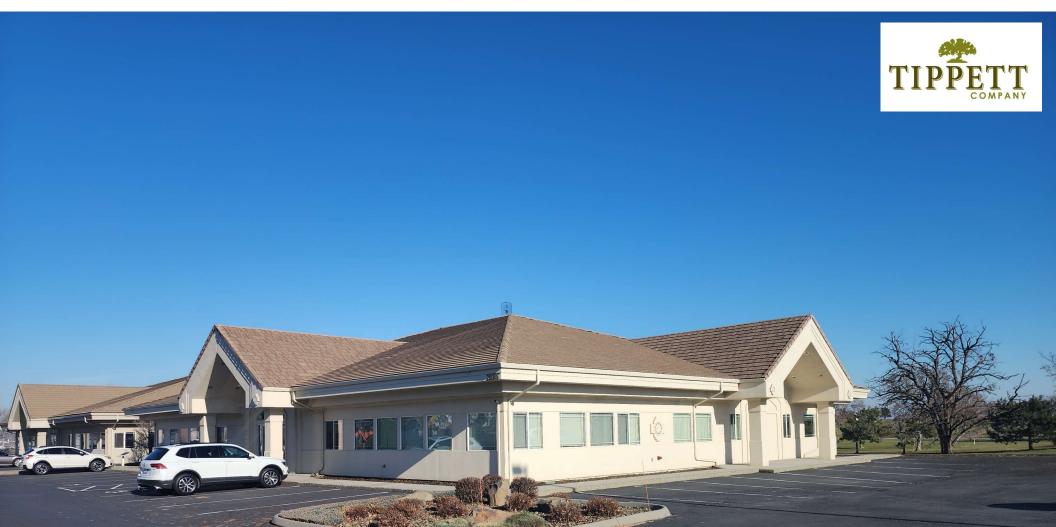

# **Sun Willows Business Center**

2805 St. Andrews Loop, Pasco, WA - Franklin County MLS #281298, 281299, 281301 & 281302

#### **SUMMARY**

Office space for lease located in the professionally-managed Sun Willows Business Center, located along the Sun Willows Golf Course in Pasco, WA. The Sun Willows Business Center is within close proximity to restaurants, amenities, Columbia Basin College, and the Pasco Airport.