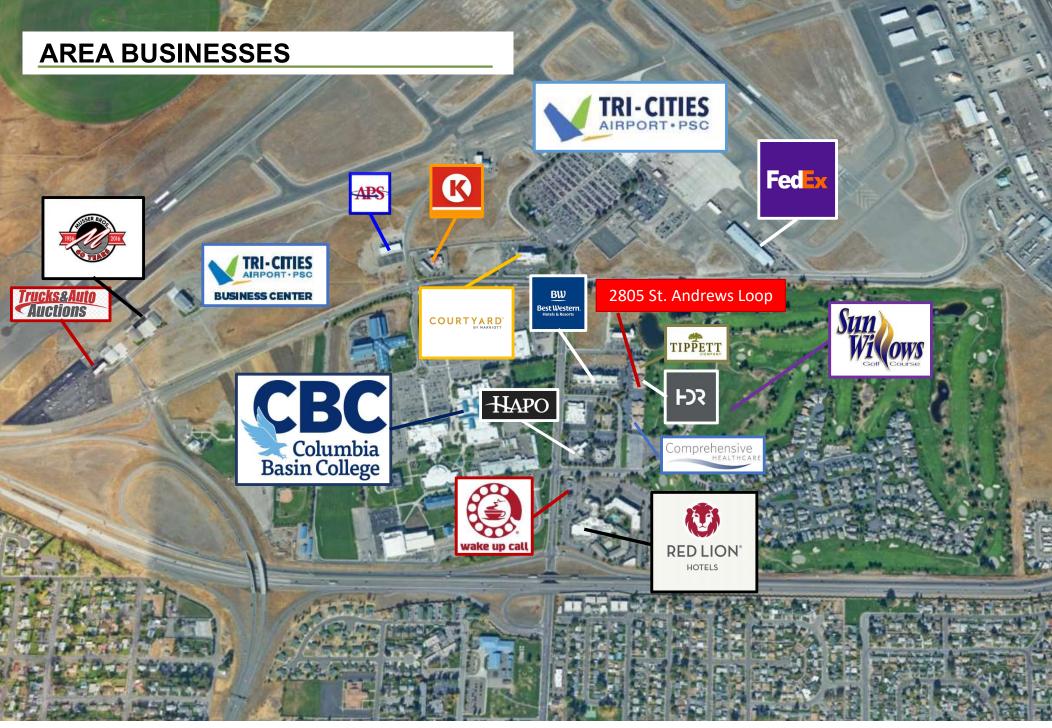

#### **SUMMARY**

Office space for lease located in the professionally-managed Sun Willows Business Center, located along the Sun Willows Golf Course in Pasco, WA. The Sun Willows Business Center is within close proximity to restaurants, amenities, Columbia Basin College, and the Pasco Airport.