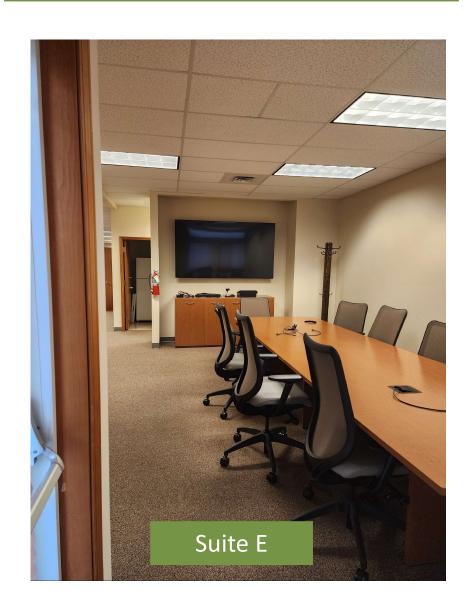

#### **SUMMARY**

Office space for lease located in the professionally-managed Sun Willows Business Center, located along the Sun Willows Golf Course in Pasco, WA. The Sun Willows Business Center is within close proximity to restaurants, amenities, Columbia Basin College, and the Pasco Airport.

### **FOR LEASE**

| IF DEMISED |                   |             |             |                    |       |                 |      |  |  |  |  |  |
|------------|-------------------|-------------|-------------|--------------------|-------|-----------------|------|--|--|--|--|--|
| SUITE      | <b>USEABLE SF</b> | COMMON AREA | RENTABLE SF | BASE RENT PSF / YR |       | NNN \$ PSF / YR |      |  |  |  |  |  |
| С          | 1120              | 134.9       | 1254.9      | \$                 | 20.50 | \$              | 6.40 |  |  |  |  |  |
| D          | 1151              | 138.6       | 1289.6      | \$                 | 19.50 | \$              | 6.40 |  |  |  |  |  |
| E          | 1299              | 156.4       | 1455.4      | \$                 | 22.00 | \$              | 6.40 |  |  |  |  |  |
|            | 3570              | 429.9       | 3999.9      |                    |       |                 |      |  |  |  |  |  |