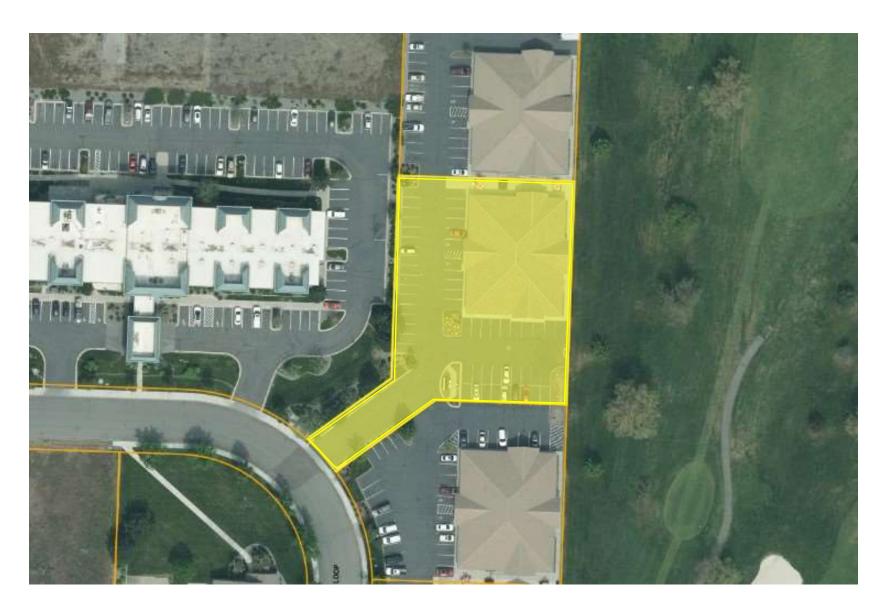

## **AERIAL VIEW**

### **SUMMARY**

Office space for lease located in the professionally-managed Sun Willows Business Center, located along the Sun Willows Golf Course in Pasco, WA. The Sun Willows Business Center is within close proximity to restaurants, amenities, Columbia Basin College, and the Pasco Airport.