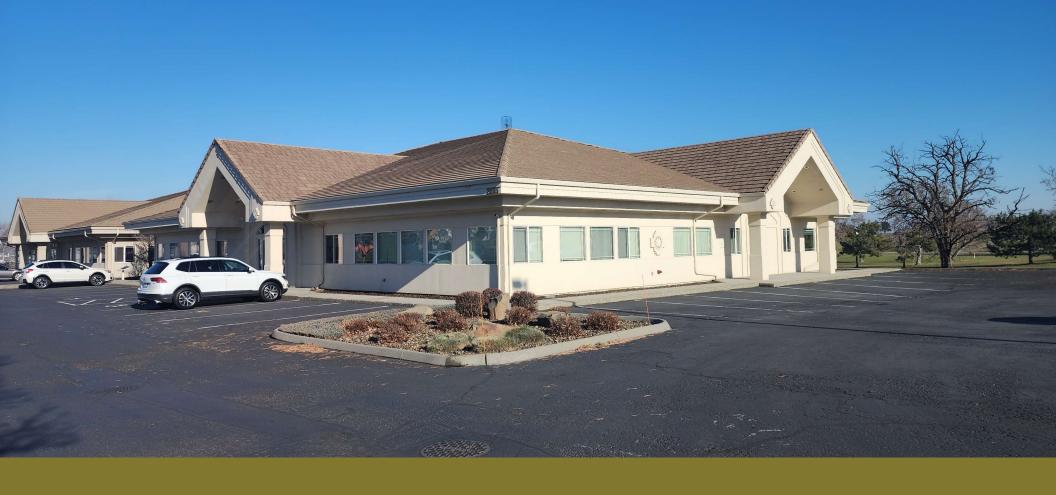

# **Sun Willows Business Center**

2805 St. Andrews Loop, Pasco, WA - Franklin County MLS #281298, 281299 & 281301

### **SUMMARY**

Office space for lease located in the professionally-managed Sun Willows Business Center, located along the Sun Willows Golf Course in Pasco, WA. The Sun Willows Business Center is within close proximity to restaurants, amenities, Columbia Basin College, and the Pasco Airport.