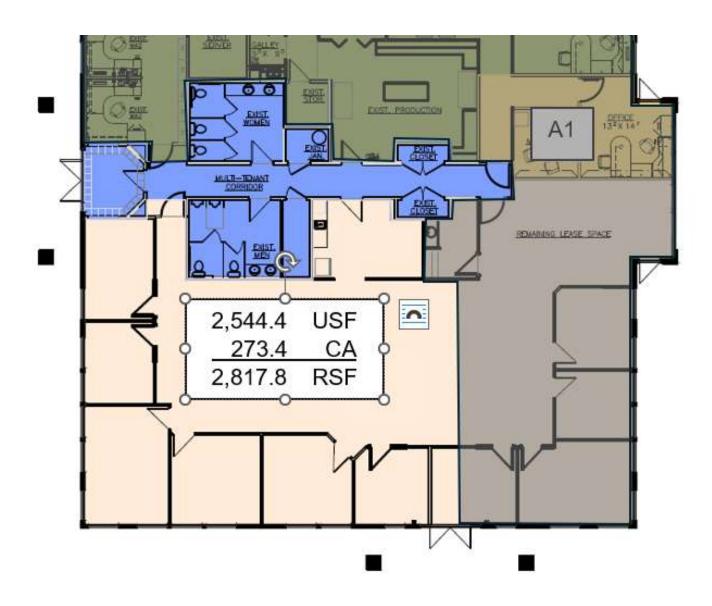

## **CURRENT FLOOR PLAN**

### **FOR LEASE**

| IF DEMISED |            |             |             |                    |       |                 |      |  |  |  |  |
|------------|------------|-------------|-------------|--------------------|-------|-----------------|------|--|--|--|--|
| SUITE      | USEABLE SF | COMMON AREA | RENTABLE SF | BASE RENT PSF / YR |       | NNN \$ PSF / YR |      |  |  |  |  |
| C          | 1120       | 134.9       | 1254.9      | \$                 | 20.50 | \$              | 6.40 |  |  |  |  |
| D          | 1151       | 138.6       | 1289.6      | \$                 | 19.50 | \$              | 6.40 |  |  |  |  |
|            | 2271       | 273.4       | 2544.4      |                    |       |                 |      |  |  |  |  |

| AS-IS |            |             |             |                    |       |                 |      |
|-------|------------|-------------|-------------|--------------------|-------|-----------------|------|
| SUITE | USEABLE SF | COMMON AREA | RENTABLE SF | BASE RENT PSF / YR |       | NNN \$ PSF / YR |      |
| C&D   | 2271       | 273.4       | 2544.4      | \$                 | 19.00 | \$              | 6.40 |

Note: Square footage may be subject to slight change based on final BOMA measurements, to be completed by Landlord, prior to lease execution.