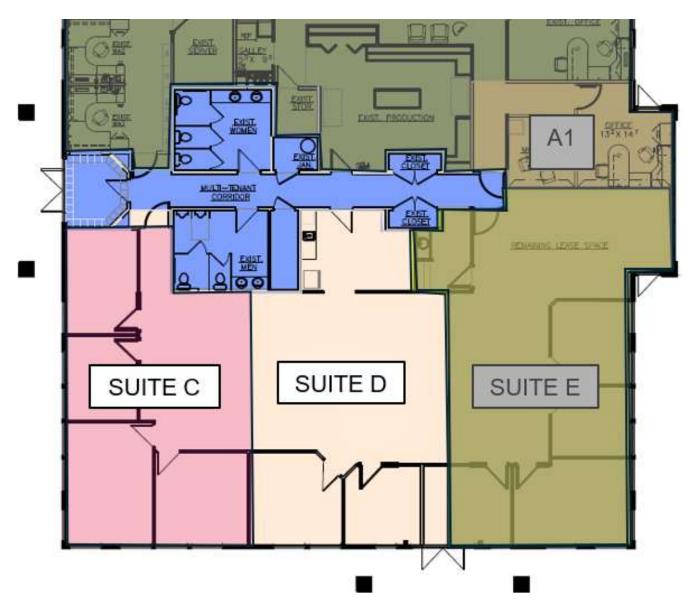

## PROPOSED/DEMISED FLOOR PLAN

**ADDRESS** 

2805 St. Andrews Loop, Pasco, WA

**TAX PARCEL** 

113-300-207

**UTILITIES** 

Power: Franklin PUD

Water: City of Pasco

### **FOR LEASE**

| IF DEMISED |            |             |             |                    |       |                 |      |  |  |  |  |
|------------|------------|-------------|-------------|--------------------|-------|-----------------|------|--|--|--|--|
| SUITE      | USEABLE SF | COMMON AREA | RENTABLE SF | BASE RENT PSF / YR |       | NNN \$ PSF / YR |      |  |  |  |  |
| C          | 1120       | 134.9       | 1254.9      | \$                 | 20.50 | \$              | 6.40 |  |  |  |  |
| D          | 1151       | 138.6       | 1289.6      | \$                 | 19.50 | \$              | 6.40 |  |  |  |  |
|            | 2271       | 273.4       | 2544.4      |                    |       |                 |      |  |  |  |  |

| AS-IS |            |             |             |                    |       |                 |      |
|-------|------------|-------------|-------------|--------------------|-------|-----------------|------|
| SUITE | USEABLE SF | COMMON AREA | RENTABLE SF | BASE RENT PSF / YR |       | NNN \$ PSF / YR |      |
| C&D   | 2271       | 273.4       | 2544.4      | \$                 | 19.00 | \$              | 6.40 |

Note: Square footage may be subject to slight change based on final BOMA measurements, to be completed by Landlord, prior to lease execution.