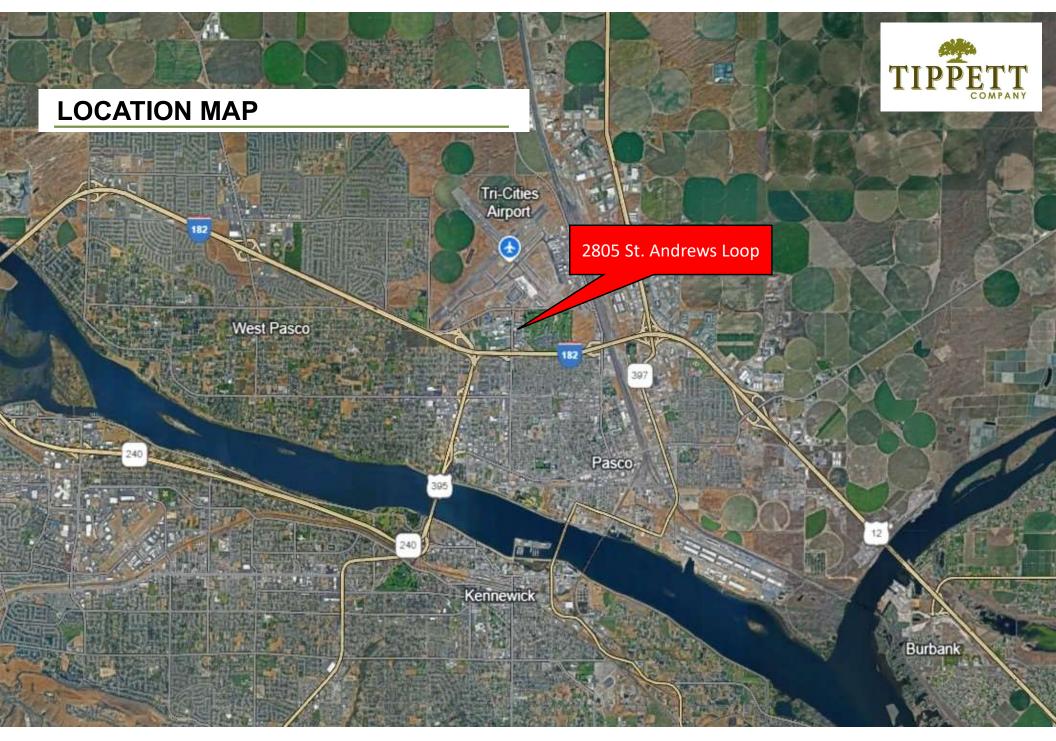

## **AERIAL VIEW**

# **Sun Willows Business Center**

2805 St. Andrews Loop, Pasco, WA - Franklin County MLS #281298, 281299 & 281301