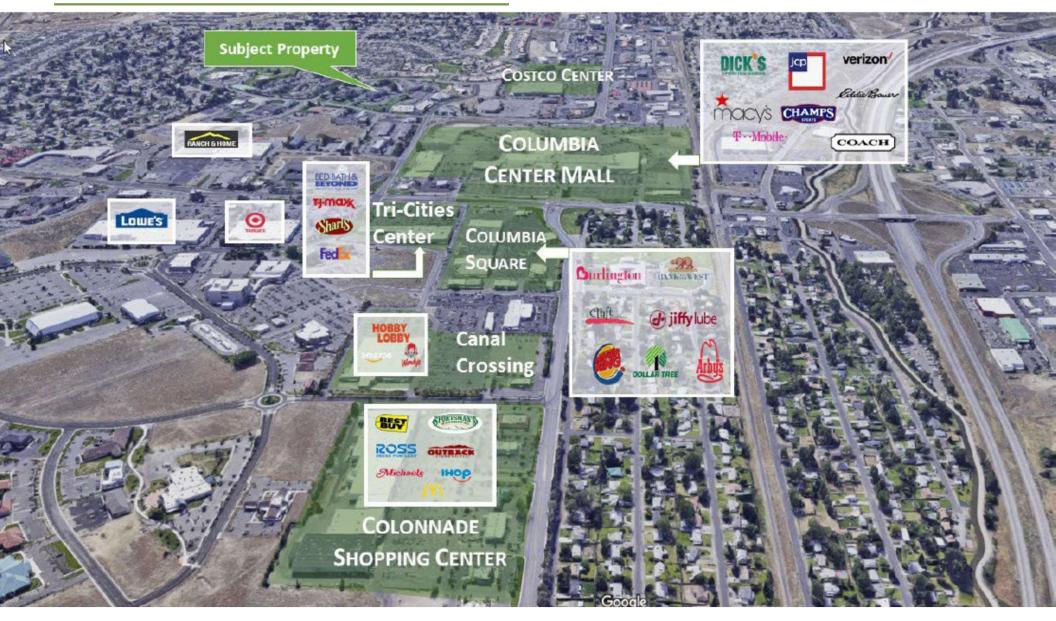

SF Building Size 30,095.03 SF

#### **ADDRESS**

1009 N Center Parkway Kennewick, WA 99336

#### CONTACT

Kirt R Shaffer | 509.521.9183 kirt@tippettcompany.com

Office 509.545.3355 2815 St, Andrews Loop, Suite F Pasco, WA 99301



## **ZONING**

Commercial Office

# **PARKING RATIO**

4+ parking Spaces per 1,000 sf

## TAX PARCEL

131991000015006

#### **LINKS**

Municipal

https://www.go2kennewick.com/ https://www.co.benton.wa.us/

Economic Development <a href="https://portofbenton.com/">https://portofbenton.com/</a> <a href="https://www.tridec.org/">https://www.tridec.org/</a>

# **DEMOGRAPHICS**



32K Vehicles Per Day

Population Est. 2021 10M 80,854 15M 202,048 20M 253,100

Median Household Income 10M \$77,949 15M \$76,550 20M \$78,820



# **FLOOR PLAN**









# **RETAILER MAP**