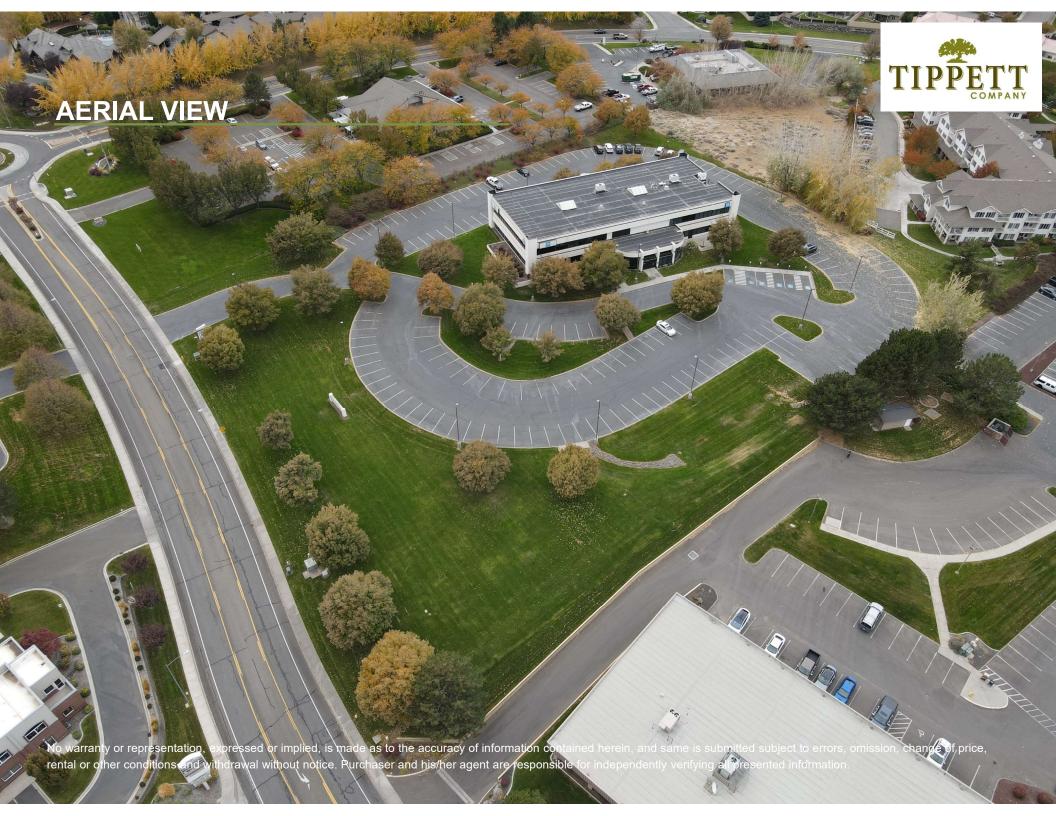

#### **SUMMARY**

Built in 1998, this two-story office building is situated in the Central Business District of the Tri-Cities.

The property offers plentiful parking and is located near a regional mall, restaurants, coffee shops, and other services.

#### **ADDRESS**

1009 N Center Parkway Kennewick, WA 99336