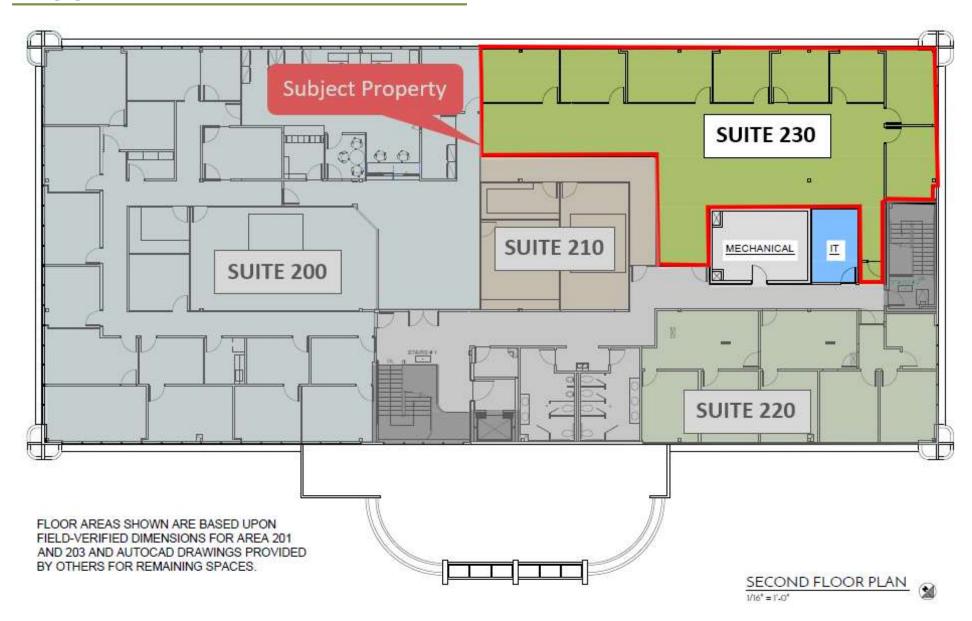

# **FLOOR PLAN**

# FOR LEASE \$22.00 + \$7.30 NNN

Suite 230 3,294.13 RSF 2,769.61 USF Building Size 30,095.03 SF