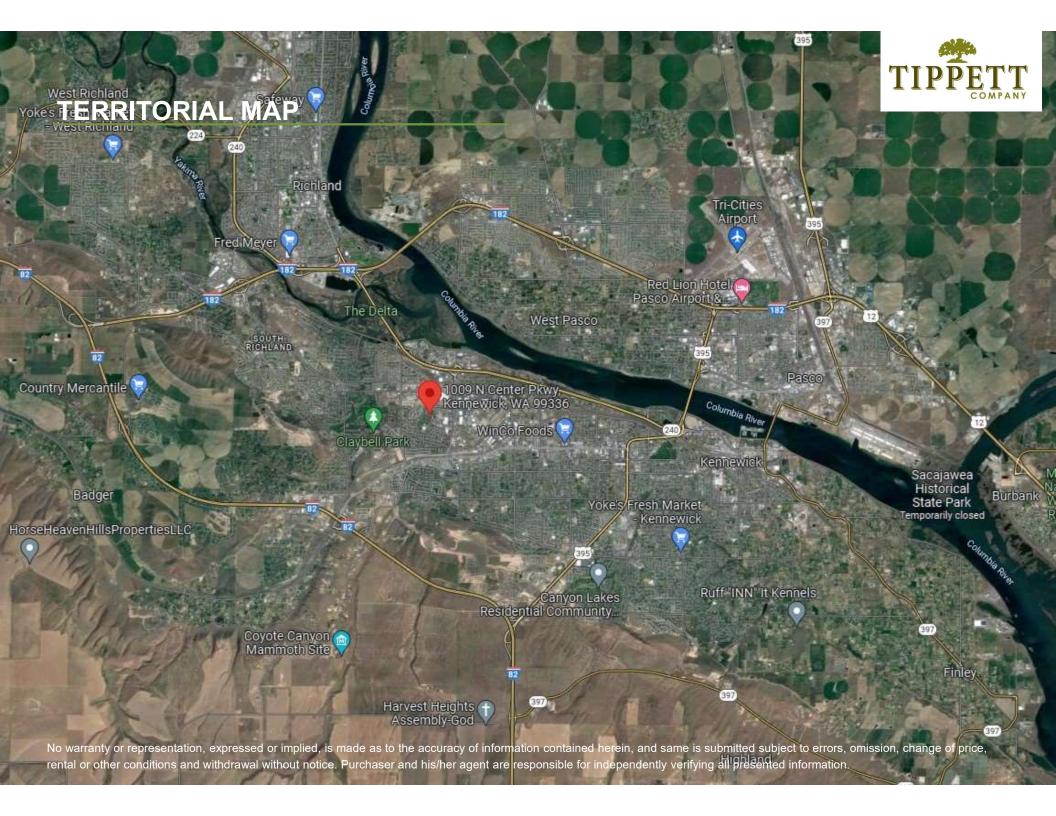

#### **SUMMARY**

Built in 1998, this two-story office building is situated in the Central Business District of the Tri-Cities.

The property offers plentiful parking and is located near a regional mall, restaurants, coffee shops, and other services.

#### **ADDRESS**

1009 N Center Parkway Kennewick, WA 99336