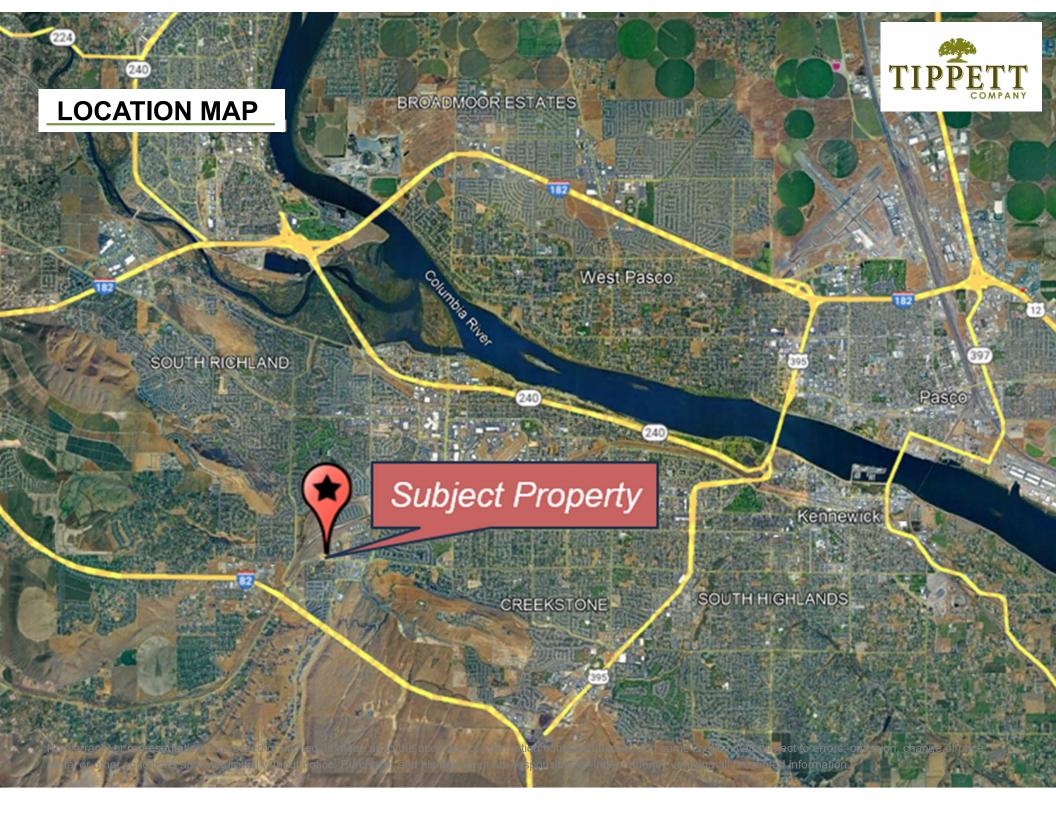

# This offering is an opportunity to establish a location in a part of the community that is experiencing a tremendous amount of new development; commercial, retail, and residential.

This building's location will offer high visibility along a high traffic arterial with quick access to Interstate 82 and to the regional shopping mall and related businesses.

#### **ADDRESS**

10711 W Clearwater Ave Kennewick, WA 99336