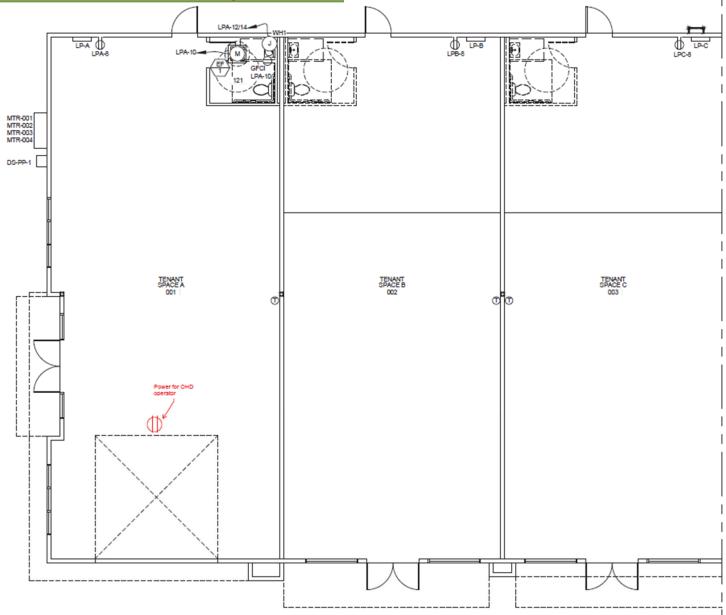

# FLOOR PLANS – SUITES A, B & C

These spaces can be combined for a larger footprint or leased individually.

#### \$34.00/SF + NNN

| Suite A – Retail | 1,595 SF |
|------------------|----------|
| Suite B – Retail | 1,526 SF |
| Suite C – Retail | 1,526 SF |