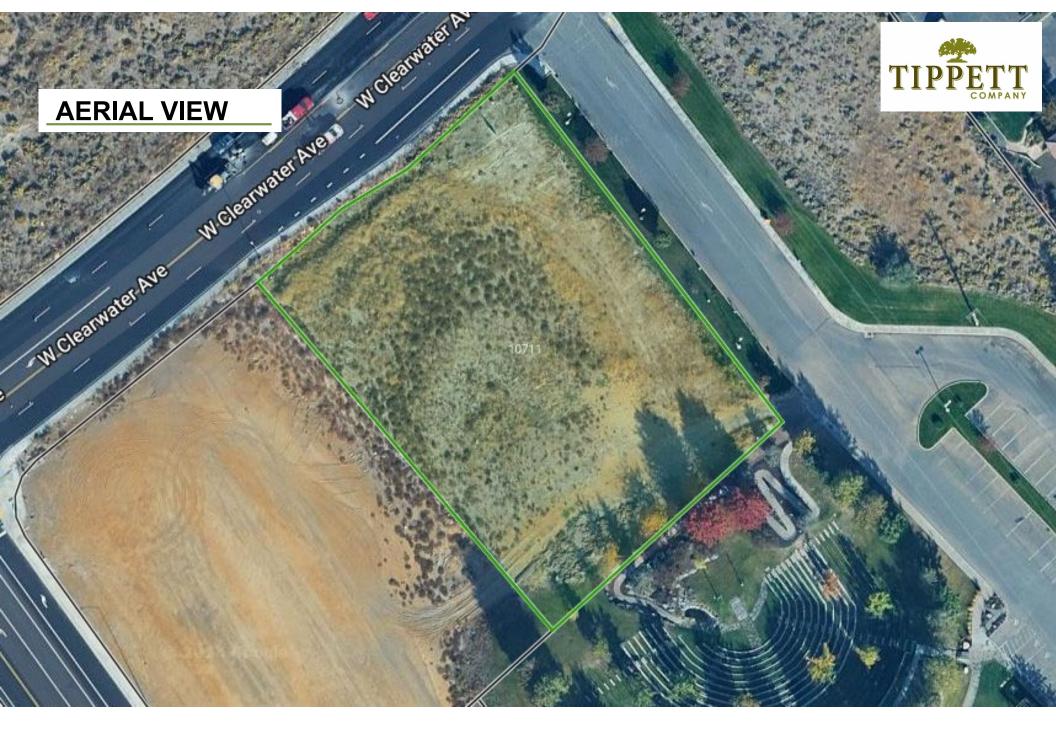

# 10711 W Clearwater Ave, Kennewick

Multiple Suites available MLS 277819, 277820, 277821 Contact

Kirt Shaffer | 509.521.9183 kirt@tippettcompany.com

# This offering is an opportunity to establish a location in a part of the community that is experiencing a tremendous amount of new development; commercial, retail, and residential.

This building's location will offer high visibility along a high traffic arterial with quick access to Interstate 82 and to the regional shopping mall and related businesses.

#### **ADDRESS**

10711 W Clearwater Ave Kennewick, WA 99336

# **DEMOGRAPHICS**

Daily Traffic Count - Clearwater Ave: 17,853