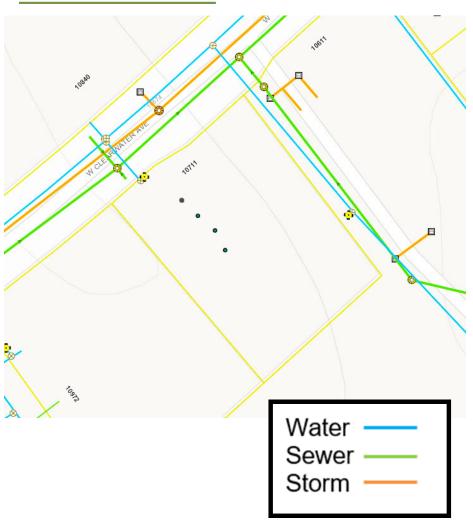

# **UTILITIES**

Water: City of Kennewick Sewer: City of Kennewick

Power: Benton PUD

# **UTILITY MAP**