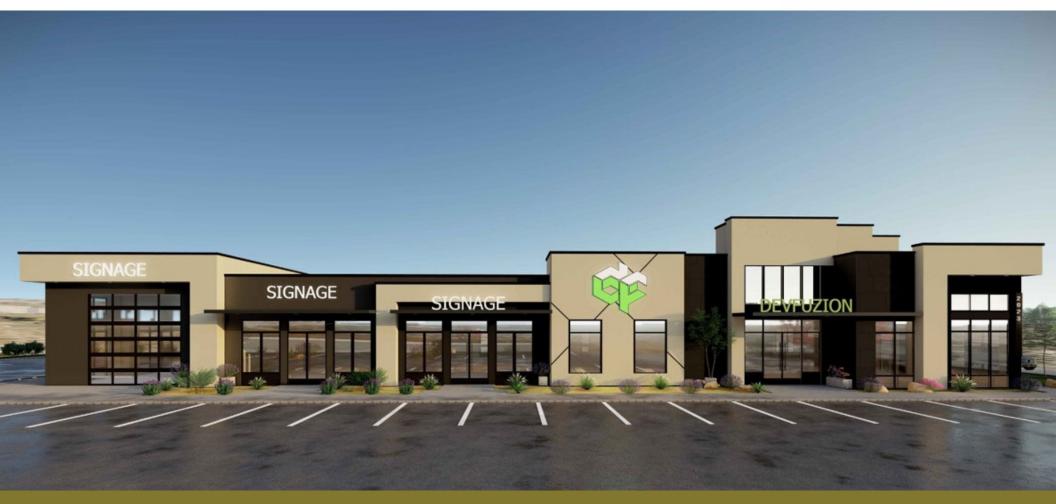

Over half of this 10,000 + SF building will be occupied by a well established technology company who's principles are the same as the building ownership.

The site has been developed in a manner allowing for ample parking .

These spaces can be combined for a larger footprint or leased individually.

#### \$34.00/SF + NNN

| Suite A – Retail | 1,595 SF |
|------------------|----------|
| Suite B – Retail | 1,526 SF |
| Suite C – Retail | 1,526 SF |