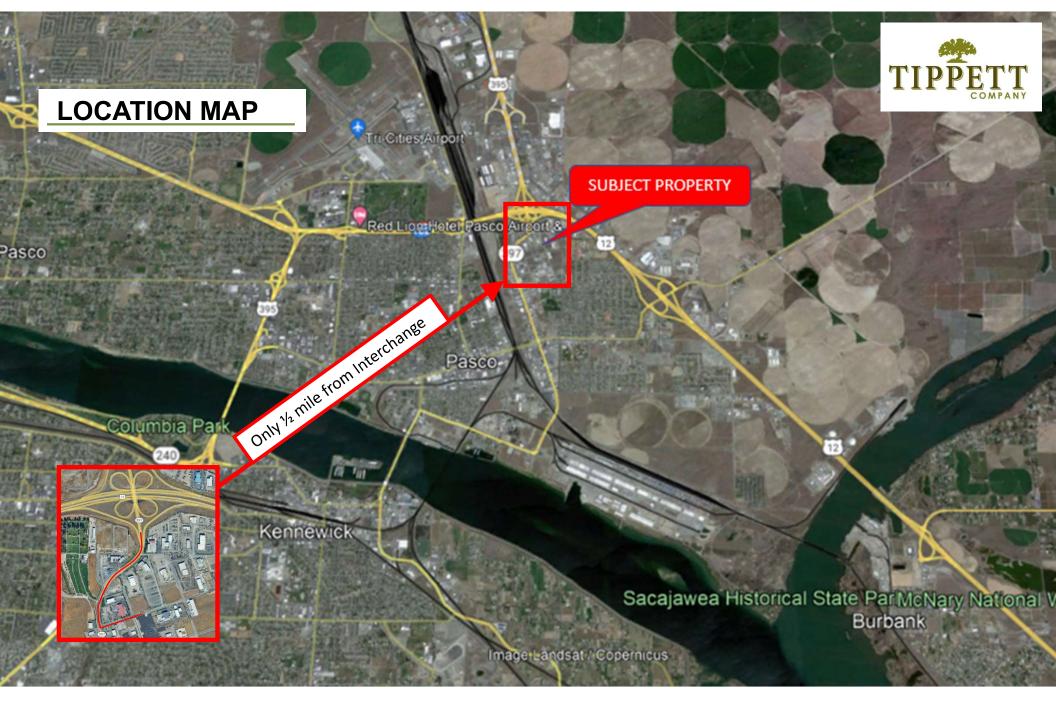

#### **SUMMARY**

This offering is for one half of a two tenant light industrial building.

Building is currently under construction and will be available for occupancy in March 2025.

Located within a ½ mile from interchange of Hwy 397 / Hwy 12 / and I-82. Offering easy access to all points North, South, East and West.

## **ADDRESS**

1237 N. California Ave, Pasco, WA 99301