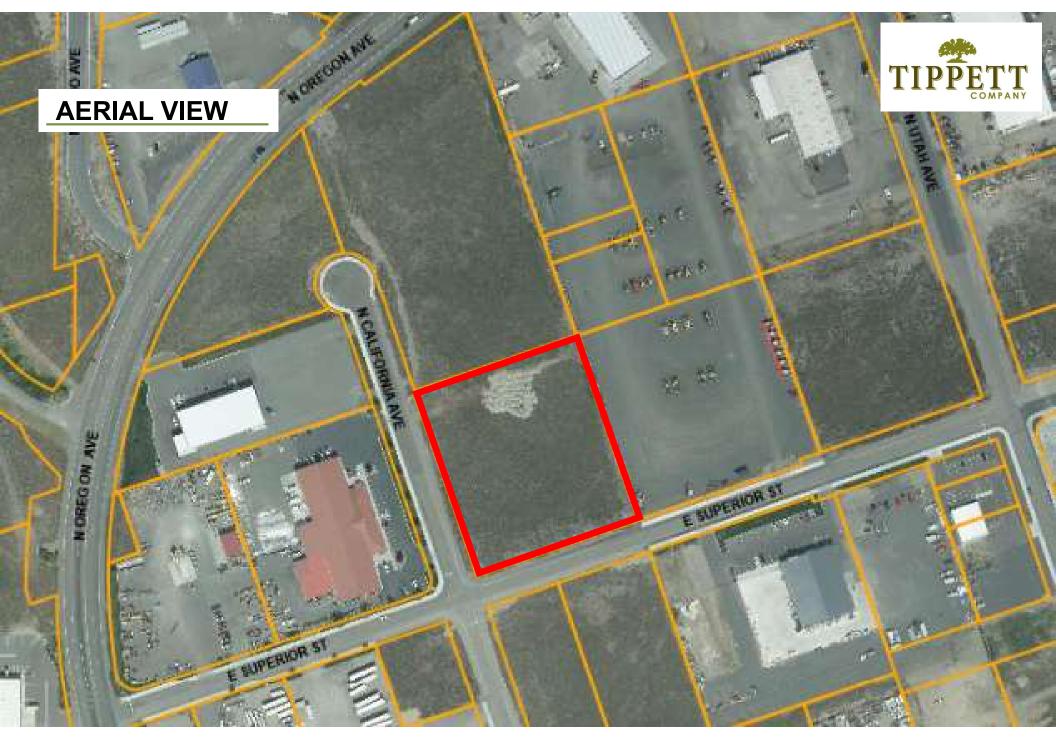

Construction of streets and street frontage on South and West sides will be completed for this lot.

Multiple configurations of Office/Warehouse space currently available.

Note: Current aerial mapping does not reflect all of the recent and current development in this area.

#### **NNN Lease**

| Warehouse (up to 9,600 SF) | \$1.05/SF |
|----------------------------|-----------|
| Office (1,400 SF)          | \$1.60/SF |
| NNN (2024 estimated)       | \$0.11/SF |
| Total building size        | 22,000 SF |
| Total Lot size             | 2.49 AC   |

## **ADDRESS**

1237 N. California Ave, Pasco, WA 99301