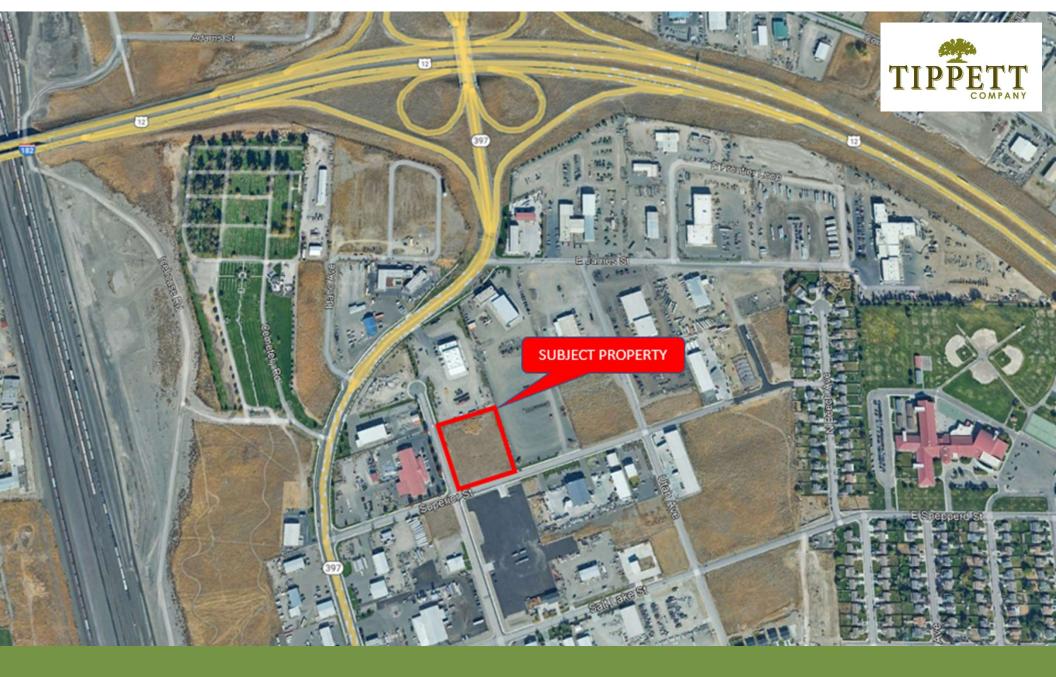

#### **SUMMARY**

This offering is for one half of a two tenant light industrial building.

Building is currently under construction and will be available for occupancy in March 2025.

Located within a ½ mile from interchange of Hwy 397 / Hwy 12 / and I-82. Offering easy access to all points North, South, East and West.

Construction of streets and street frontage on South and West sides will be completed for this lot.

Multiple configurations of Office/Warehouse space currently available.

Note: Current aerial mapping does not reflect all of the recent and current development in this area.

## **ADDRESS**

1237 N. California Ave, Pasco, WA 99301