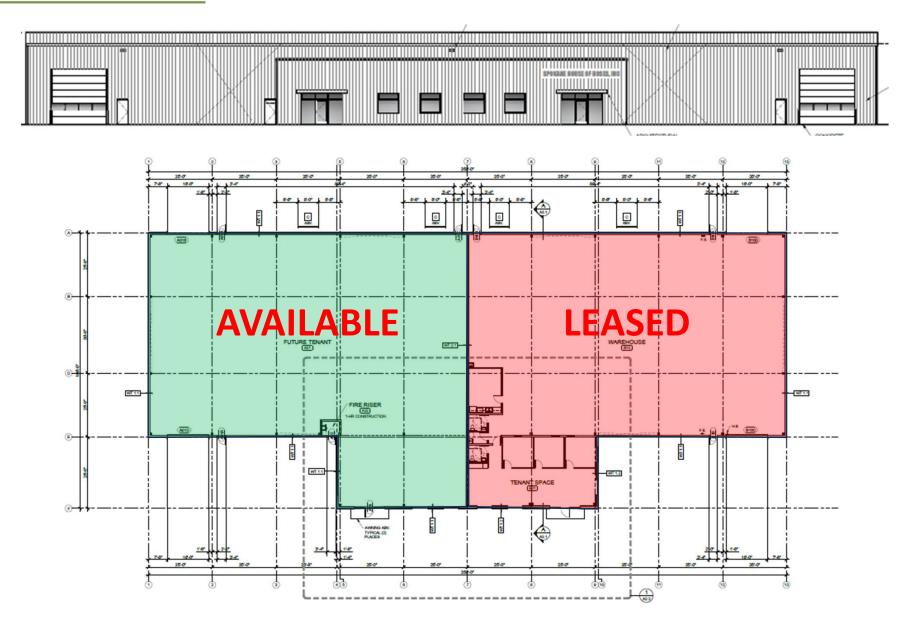

#### **SUMMARY**

This offering is for one half of a two tenant light industrial building.

Building is currently under construction and will be available for occupancy in March 2025.

Located within a ½ mile from interchange of Hwy 397 / Hwy 12 / and I-82. Offering easy access to all points North, South, East and West.

Construction of streets and street frontage on South and West sides will be completed for this lot.

Multiple configurations of Office/Warehouse space currently available.

Note: Current aerial mapping does not reflect all of the recent and current development in this area.

#### **NNN Lease**

| Warehouse (up to 9,600 SF) | \$1.05/SF |
|----------------------------|-----------|
| Office (1,400 SF)          | \$1.60/SF |
| NNN (2024 estimated)       | \$0.11/SF |
| Total building size        | 22,000 SF |
| Total Lot size             | 2.49 AC   |

# **FLOOR PLANS**