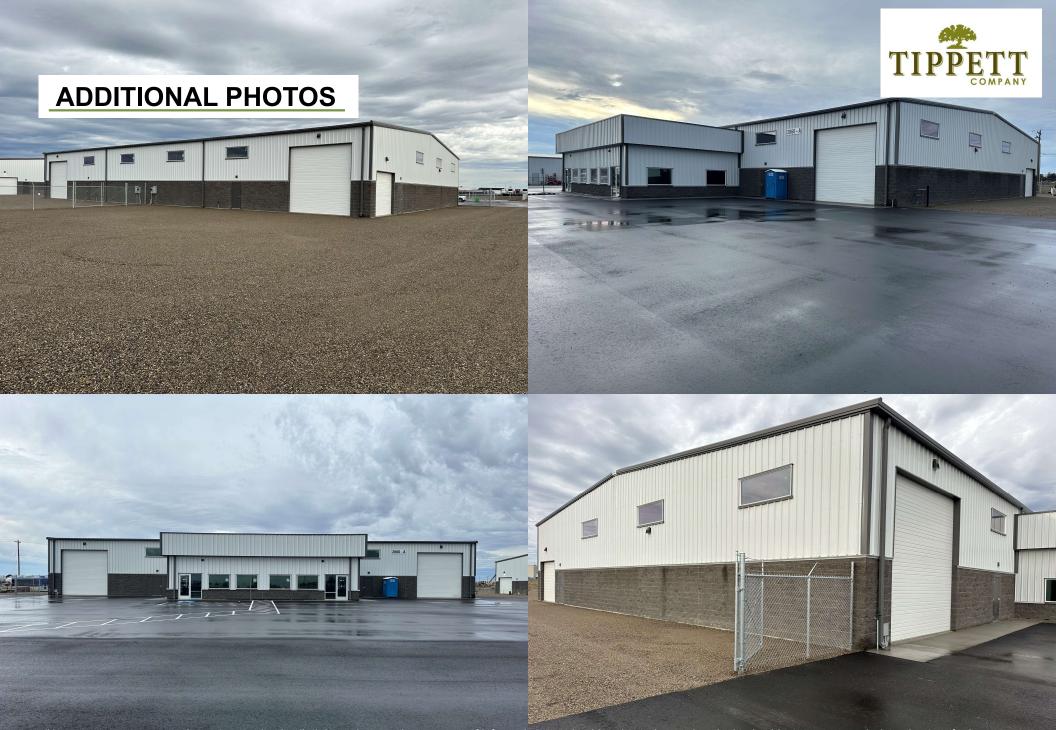

## **SUMMARY**

Newly Constructed! The building has a 20ft eave height with clear span, 3 truck doors, fenced storage yard, and 1 dock-well available upon request.

## **BUILDING SPECIFICS**

Power: 208 3 Phase / 400 Amp Fire Suppression: Fire Sprinklered upon request Grade Level Doors: (4) 16' X 16' and (2) 12' x 12' One Dock Well available upon request