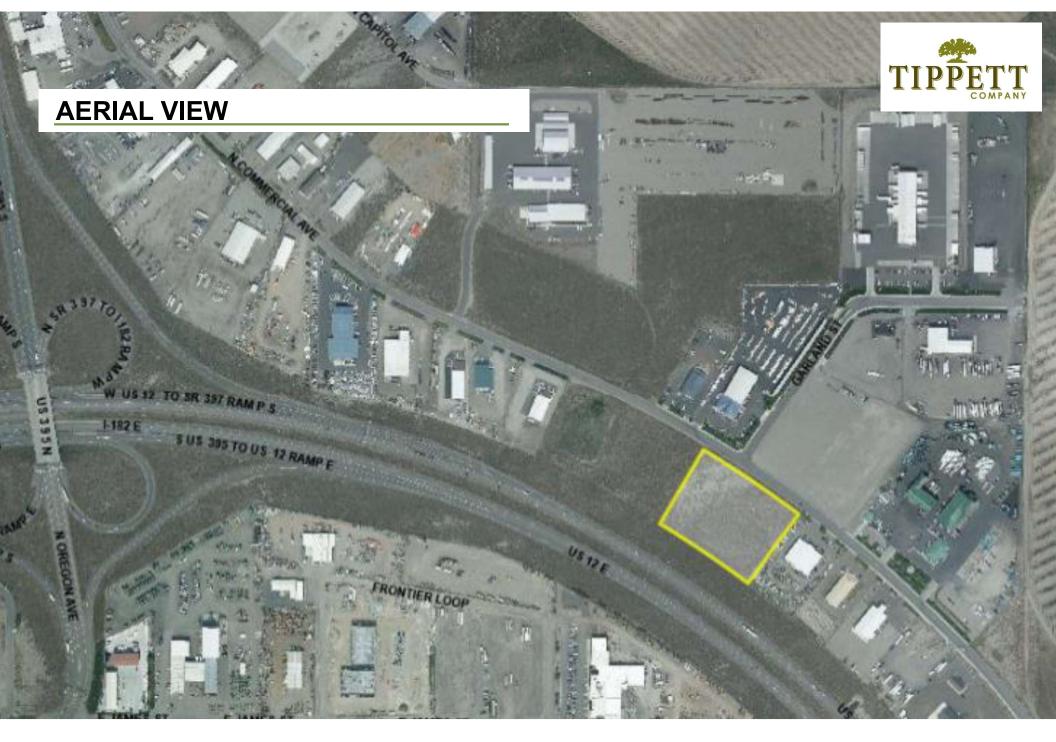

#### TAX PARCEL

113-520-359

#### **ADDRESS**

2060 N Commercial Ave, Building A Pasco, WA 99301