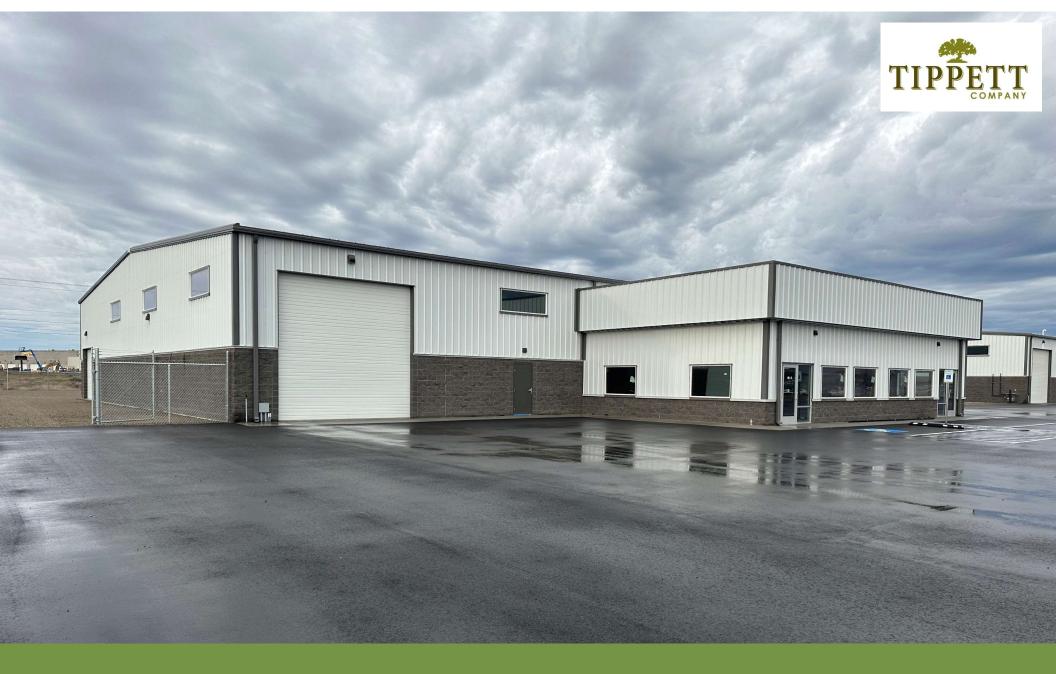

## **SUMMARY**

Newly Constructed! The building has a 20ft eave height with clear span, 3 truck doors, fenced storage yard, and 1 dock-well available upon request.

## **BUILDING SPECIFICS**

Power: 208 3 Phase / 400 Amp Fire Suppression: Fire Sprinklered upon request Grade Level Doors: (4) 16' X 16' and (2) 12' x 12' One Dock Well available upon request

#### **ADDRESS**

2060 N Commercial Ave, Building A Pasco, WA 99301