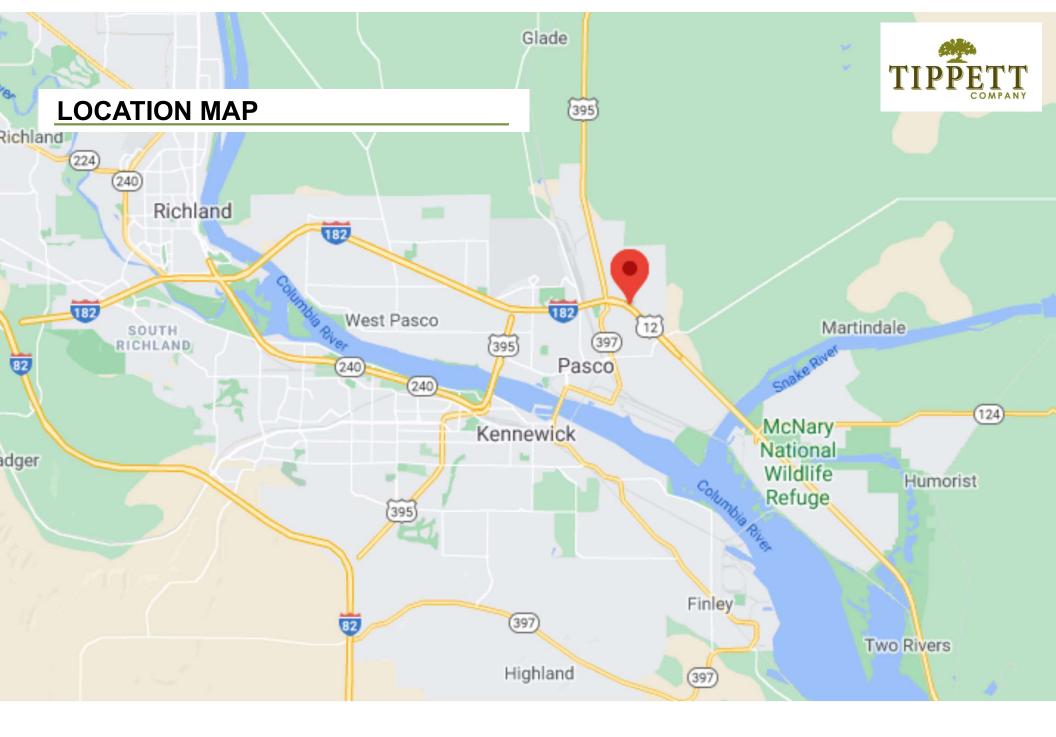

uilding has a 20ft eave height with clear span, 3 truck doors, fenced storage yard, and 1 dock-well available upon request.

#### ZONING

I-1 Light Industrial

#### TAX PARCEL

113-520-359

## **BUILDING SPECIFICS**

Power: 208 3 Phase / 400 Amp Fire Suppression: Fire Sprinklered upon request Grade Level Doors: (4) 16' X 16' and (2) 12' x 12' One Dock Well available upon request

## FOR LEASE

| Suite 101          |           |
|--------------------|-----------|
| 750 SF Office      | \$1.55/SF |
| 7,500 SF Warehouse | \$1.00/SF |
| NNN                | \$0.10/SF |

#### **ADDRESS**

2060 N Commercial Ave, Building A Pasco, WA 99301

## CONTACT

Kirt Shaffer Office 509.545.3355 Cell 509.521.9183 Kirt@tippettcompany.com 2815 St, Andrews Loop, Suite F Pasco, WA 99301 www.tippettcompany.com