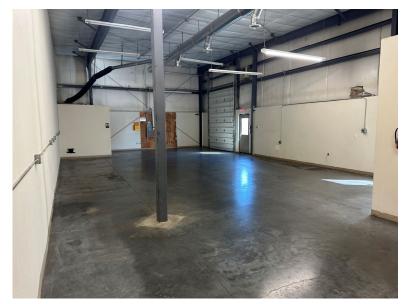

E**

\$5000/MO + NNN

#### Suite B

2,304 SF Office/Shop 2,000 SF Shop + Fenced Yard Space

#### **ADDRESS**

2407 N. Commercial Ave., Suite B Pasco, WA 99301

#### TAX PARCEL

113-400-285



### **ZONING**

#### I-1 Light Industrial

### **UTILITIES**

Power: Franklin PUD

Water: City of Pasco

Sewer: City of Pasco

### **LINKS**

Municipal <a href="https://www.pasco-wa.gov/">https://www.pasco-wa.gov/</a> <a href="https://www.franklincountywa.gov/">https://www.franklincountywa.gov/</a>

Economic Development <a href="https://www.portofpasco.org/">https://www.tridec.org/</a>

### **DEMOGRAPHICS (CBA)**











### FLOOR PLANS (Front Office & Whse)





## **FLOOR PLANS (Back Warehouse)**





### **PHOTOS**







# **PHOTOS (Front Offices)**











### **PHOTOS (Front Warehouse)**











## **PHOTOS (Back Warehouse)**