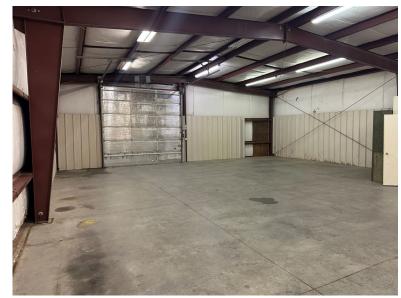

SF Office/Shop 2,000 SF Shop + Fenced Yard Space

#### **ADDRESS**

2407 N. Commercial Ave., Suite B Pasco, WA 99301

#### TAX PARCEL

113-400-285



### **ZONING**

#### I-1 Light Industrial

### **UTILITIES**

Power: Franklin PUD

Water: City of Pasco

Sewer: City of Pasco

### **LINKS**

Municipal <a href="https://www.pasco-wa.gov/">https://www.pasco-wa.gov/</a> <a href="https://www.franklincountywa.gov/">https://www.franklincountywa.gov/</a>

Economic Development <a href="https://www.portofpasco.org/">https://www.tridec.org/</a>

### **DEMOGRAPHICS (CBA)**











### FLOOR PLANS (Front Office & Whse)





## **FLOOR PLANS (Back Warehouse)**





### **PHOTOS**







# **PHOTOS (Front Offices)**











### **PHOTOS (Front Warehouse)**











## **PHOTOS (Back Warehouse)**