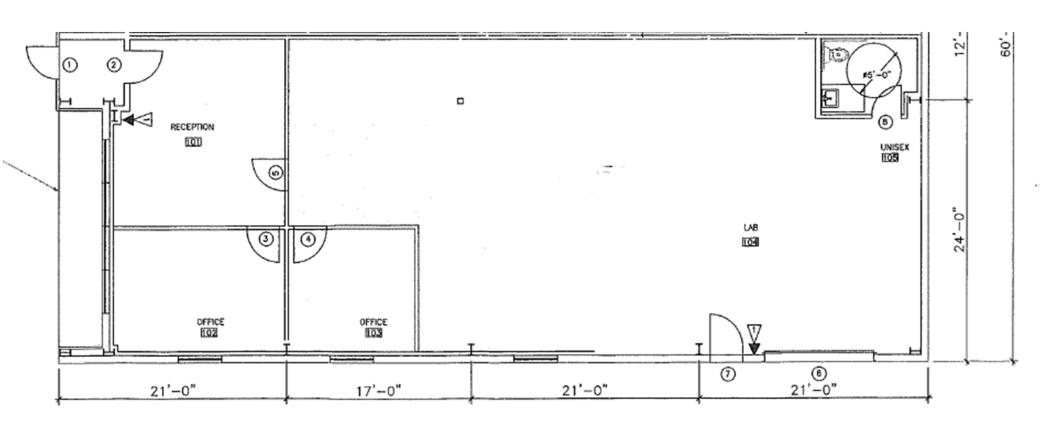

509.521.9183
<a href="mailto:kirt@tippettcompany.com">kirt@tippettcompany.com</a>
2815 St, Andrews Loop, Suite F
Pasco, WA 99301

#### **PRICE**

\$5000/MO + NNN

#### Suite B

2,304 SF Office/Shop 2,000 SF Shop + Fenced Yard Space

#### **ADDRESS**

2407 N. Commercial Ave., Suite B Pasco, WA 99301

#### TAX PARCEL

113-400-285



### **ZONING**

#### I-1 Light Industrial

### **UTILITIES**

Power: Franklin PUD

Water: City of Pasco

Sewer: City of Pasco

### **LINKS**

Municipal <a href="https://www.pasco-wa.gov/">https://www.pasco-wa.gov/</a> <a href="https://www.franklincountywa.gov/">https://www.franklincountywa.gov/</a>

Economic Development <a href="https://www.portofpasco.org/">https://www.tridec.org/</a>

### **DEMOGRAPHICS (CBA)**











### FLOOR PLANS (Front Office & Whse)





## **FLOOR PLANS (Back Warehouse)**





### **PHOTOS**







# **PHOTOS (Front Offices)**











### **PHOTOS (Front Warehouse)**











## **PHOTOS (Back Warehouse)**