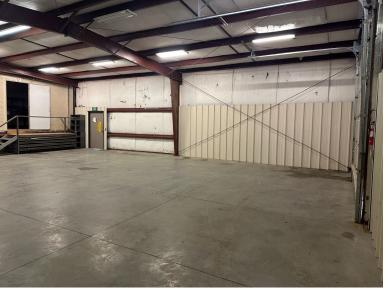

ice/Shop 2,000 SF Shop + Fenced Yard Space

#### **ADDRESS**

2407 N. Commercial Ave., Suite B Pasco, WA 99301

#### TAX PARCEL

113-400-285



### **ZONING**

#### I-1 Light Industrial

### **UTILITIES**

Power: Franklin PUD

Water: City of Pasco

Sewer: City of Pasco

### **LINKS**

Municipal <a href="https://www.pasco-wa.gov/">https://www.pasco-wa.gov/</a> <a href="https://www.franklincountywa.gov/">https://www.franklincountywa.gov/</a>

Economic Development <a href="https://www.portofpasco.org/">https://www.tridec.org/</a>

### **DEMOGRAPHICS (CBA)**











### FLOOR PLANS (Front Office & Whse)





## **FLOOR PLANS (Back Warehouse)**





### **PHOTOS**







# **PHOTOS (Front Offices)**











### **PHOTOS (Front Warehouse)**











## **PHOTOS (Back Warehouse)**