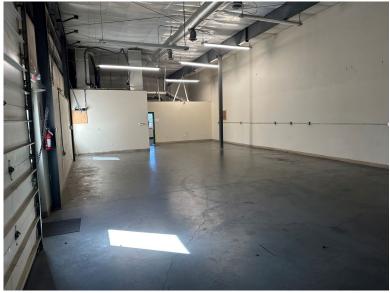

$5000/MO + NNN

#### Suite B

2,304 SF Office/Shop 2,000 SF Shop + Fenced Yard Space

#### **ADDRESS**

2407 N. Commercial Ave., Suite B Pasco, WA 99301

#### TAX PARCEL

113-400-285



### **ZONING**

#### I-1 Light Industrial

### **UTILITIES**

Power: Franklin PUD

Water: City of Pasco

Sewer: City of Pasco

### **LINKS**

Municipal <a href="https://www.pasco-wa.gov/">https://www.pasco-wa.gov/</a> <a href="https://www.franklincountywa.gov/">https://www.franklincountywa.gov/</a>

Economic Development <a href="https://www.portofpasco.org/">https://www.tridec.org/</a>

### **DEMOGRAPHICS (CBA)**











### FLOOR PLANS (Front Office & Whse)





## **FLOOR PLANS (Back Warehouse)**





### **PHOTOS**







# **PHOTOS (Front Offices)**











### **PHOTOS (Front Warehouse)**











## **PHOTOS (Back Warehouse)**