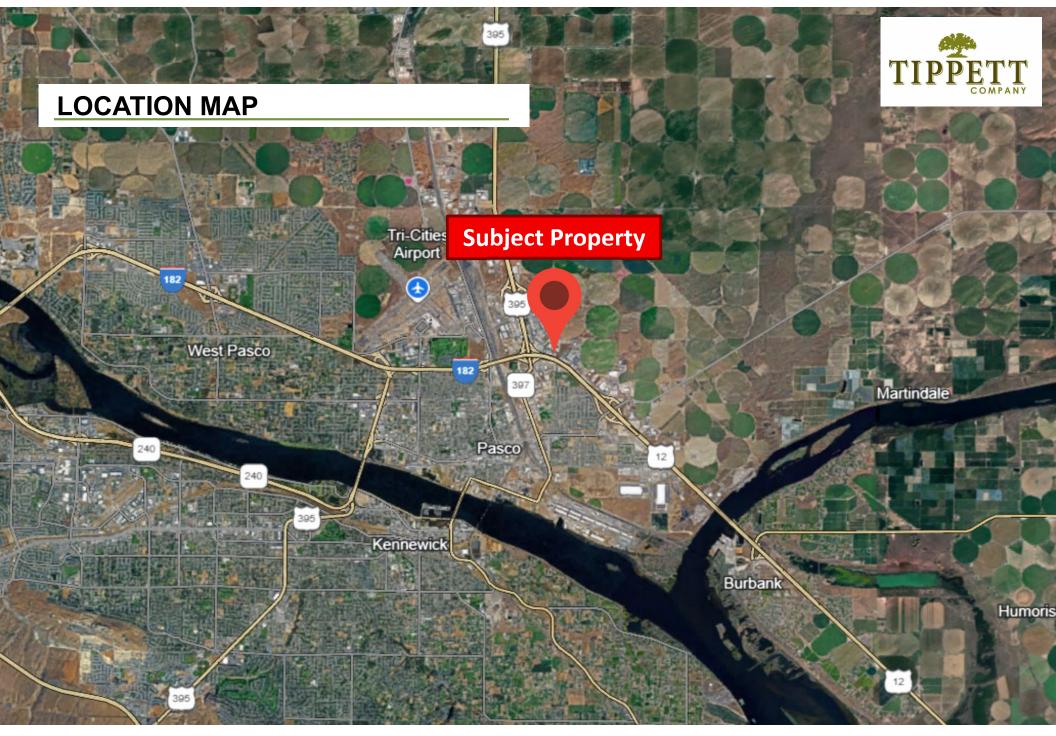

ACT**

Kirt Shaffer
Office 509.545.3355
Mobile 509.521.9183
<a href="mailto:kirt@tippettcompany.com">kirt@tippettcompany.com</a>
2815 St, Andrews Loop, Suite F
Pasco, WA 99301

#### **PRICE**

\$5000/MO + NNN

#### Suite B

2,304 SF Office/Shop 2,000 SF Shop + Fenced Yard Space

#### **ADDRESS**

2407 N. Commercial Ave., Suite B Pasco, WA 99301

#### TAX PARCEL

113-400-285



### **ZONING**

#### I-1 Light Industrial

### **UTILITIES**

Power: Franklin PUD

Water: City of Pasco

Sewer: City of Pasco

### **LINKS**

Municipal <a href="https://www.pasco-wa.gov/">https://www.pasco-wa.gov/</a> <a href="https://www.franklincountywa.gov/">https://www.franklincountywa.gov/</a>

Economic Development <a href="https://www.portofpasco.org/">https://www.tridec.org/</a>

### **DEMOGRAPHICS (CBA)**











### FLOOR PLANS (Front Office & Whse)





## **FLOOR PLANS (Back Warehouse)**





### **PHOTOS**







# **PHOTOS (Front Offices)**











### **PHOTOS (Front Warehouse)**











## **PHOTOS (Back Warehouse)**