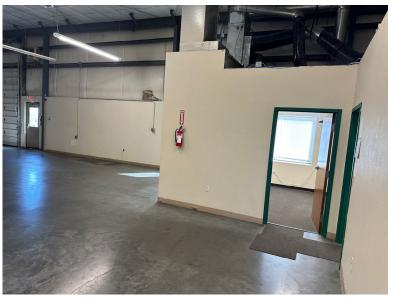

\$5000/MO + NNN

#### Suite B

2,304 SF Office/Shop 2,000 SF Shop + Fenced Yard Space

#### **ADDRESS**

2407 N. Commercial Ave., Suite B Pasco, WA 99301

#### TAX PARCEL

113-400-285



### **ZONING**

#### I-1 Light Industrial

### **UTILITIES**

Power: Franklin PUD

Water: City of Pasco

Sewer: City of Pasco

### **LINKS**

Municipal <a href="https://www.pasco-wa.gov/">https://www.pasco-wa.gov/</a> <a href="https://www.franklincountywa.gov/">https://www.franklincountywa.gov/</a>

Economic Development <a href="https://www.portofpasco.org/">https://www.tridec.org/</a>

### **DEMOGRAPHICS (CBA)**











### FLOOR PLANS (Front Office & Whse)





## **FLOOR PLANS (Back Warehouse)**





### **PHOTOS**







# **PHOTOS (Front Offices)**











### **PHOTOS (Front Warehouse)**











## **PHOTOS (Back Warehouse)**