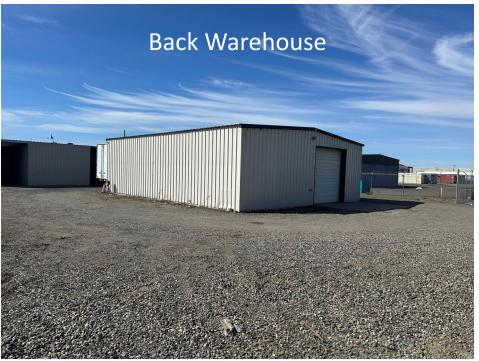

ettcompany.com</a>
2815 St, Andrews Loop, Suite F
Pasco, WA 99301

#### **PRICE**

\$5000/MO + NNN

#### Suite B

2,304 SF Office/Shop 2,000 SF Shop + Fenced Yard Space

#### **ADDRESS**

2407 N. Commercial Ave., Suite B Pasco, WA 99301

#### TAX PARCEL

113-400-285



### **ZONING**

#### I-1 Light Industrial

### **UTILITIES**

Power: Franklin PUD

Water: City of Pasco

Sewer: City of Pasco

### **LINKS**

Municipal <a href="https://www.pasco-wa.gov/">https://www.pasco-wa.gov/</a> <a href="https://www.franklincountywa.gov/">https://www.franklincountywa.gov/</a>

Economic Development <a href="https://www.portofpasco.org/">https://www.tridec.org/</a>

### **DEMOGRAPHICS (CBA)**











### FLOOR PLANS (Front Office & Whse)





## **FLOOR PLANS (Back Warehouse)**





### **PHOTOS**







# **PHOTOS (Front Offices)**











### **PHOTOS (Front Warehouse)**











## **PHOTOS (Back Warehouse)**