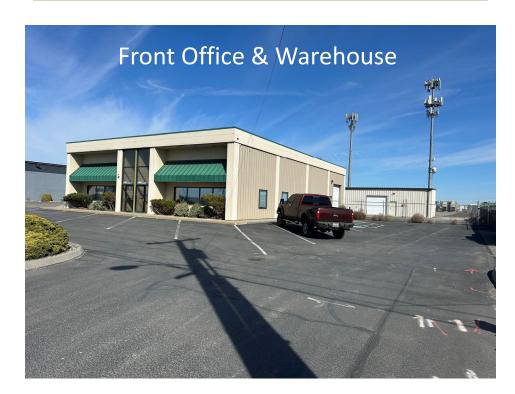

ppettcompany.com</a>
2815 St, Andrews Loop, Suite F
Pasco, WA 99301

#### **PRICE**

\$5000/MO + NNN

#### Suite B

2,304 SF Office/Shop 2,000 SF Shop + Fenced Yard Space

#### **ADDRESS**

2407 N. Commercial Ave., Suite B Pasco, WA 99301

#### TAX PARCEL

113-400-285



### **ZONING**

#### I-1 Light Industrial

### **UTILITIES**

Power: Franklin PUD

Water: City of Pasco

Sewer: City of Pasco

### **LINKS**

Municipal <a href="https://www.pasco-wa.gov/">https://www.pasco-wa.gov/</a> <a href="https://www.franklincountywa.gov/">https://www.franklincountywa.gov/</a>

Economic Development <a href="https://www.portofpasco.org/">https://www.tridec.org/</a>

### **DEMOGRAPHICS (CBA)**











### FLOOR PLANS (Front Office & Whse)





## **FLOOR PLANS (Back Warehouse)**





### **PHOTOS**







# **PHOTOS (Front Offices)**











### **PHOTOS (Front Warehouse)**











## **PHOTOS (Back Warehouse)**