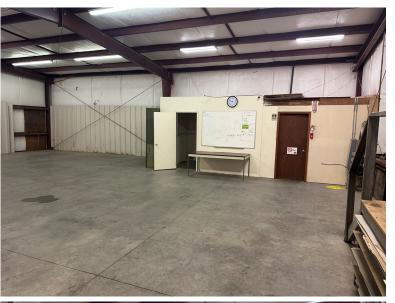

ffice/Shop 2,000 SF Shop + Fenced Yard Space

#### **ADDRESS**

2407 N. Commercial Ave., Suite B Pasco, WA 99301

#### TAX PARCEL

113-400-285



### **ZONING**

#### I-1 Light Industrial

### **UTILITIES**

Power: Franklin PUD

Water: City of Pasco

Sewer: City of Pasco

### **LINKS**

Municipal <a href="https://www.pasco-wa.gov/">https://www.pasco-wa.gov/</a> <a href="https://www.franklincountywa.gov/">https://www.franklincountywa.gov/</a>

Economic Development <a href="https://www.portofpasco.org/">https://www.tridec.org/</a>

### **DEMOGRAPHICS (CBA)**











### FLOOR PLANS (Front Office & Whse)





## **FLOOR PLANS (Back Warehouse)**





### **PHOTOS**







# **PHOTOS (Front Offices)**











### **PHOTOS (Front Warehouse)**











## **PHOTOS (Back Warehouse)**