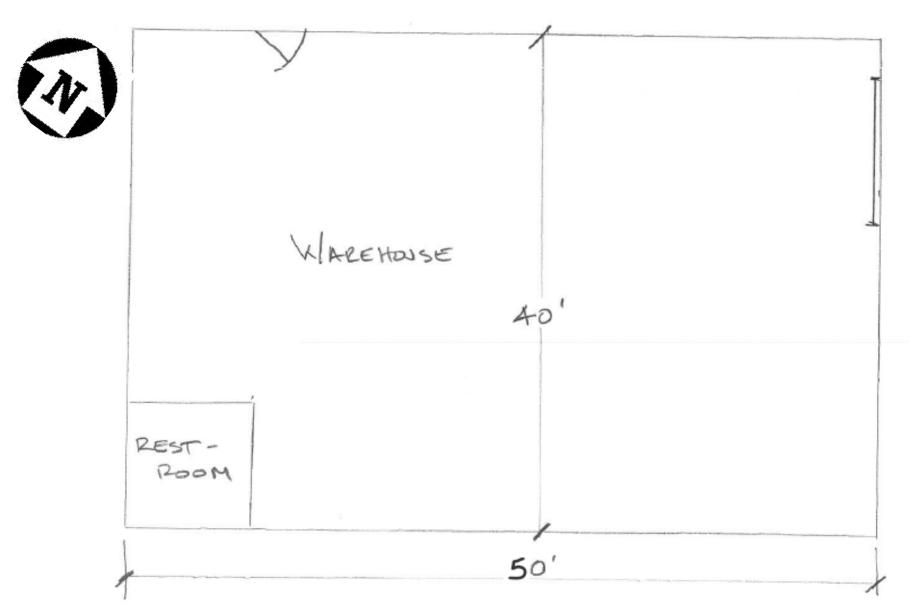

company.com">kirt@tippettcompany.com</a>
2815 St, Andrews Loop, Suite F
Pasco, WA 99301

#### **PRICE**

\$5000/MO + NNN

#### Suite B

2,304 SF Office/Shop 2,000 SF Shop + Fenced Yard Space

#### **ADDRESS**

2407 N. Commercial Ave., Suite B Pasco, WA 99301

#### TAX PARCEL

113-400-285



### **ZONING**

#### I-1 Light Industrial

### **UTILITIES**

Power: Franklin PUD

Water: City of Pasco

Sewer: City of Pasco

### **LINKS**

Municipal <a href="https://www.pasco-wa.gov/">https://www.pasco-wa.gov/</a> <a href="https://www.franklincountywa.gov/">https://www.franklincountywa.gov/</a>

Economic Development <a href="https://www.portofpasco.org/">https://www.tridec.org/</a>

### **DEMOGRAPHICS (CBA)**











### FLOOR PLANS (Front Office & Whse)





## **FLOOR PLANS (Back Warehouse)**





### **PHOTOS**







# **PHOTOS (Front Offices)**











### **PHOTOS (Front Warehouse)**











## **PHOTOS (Back Warehouse)**