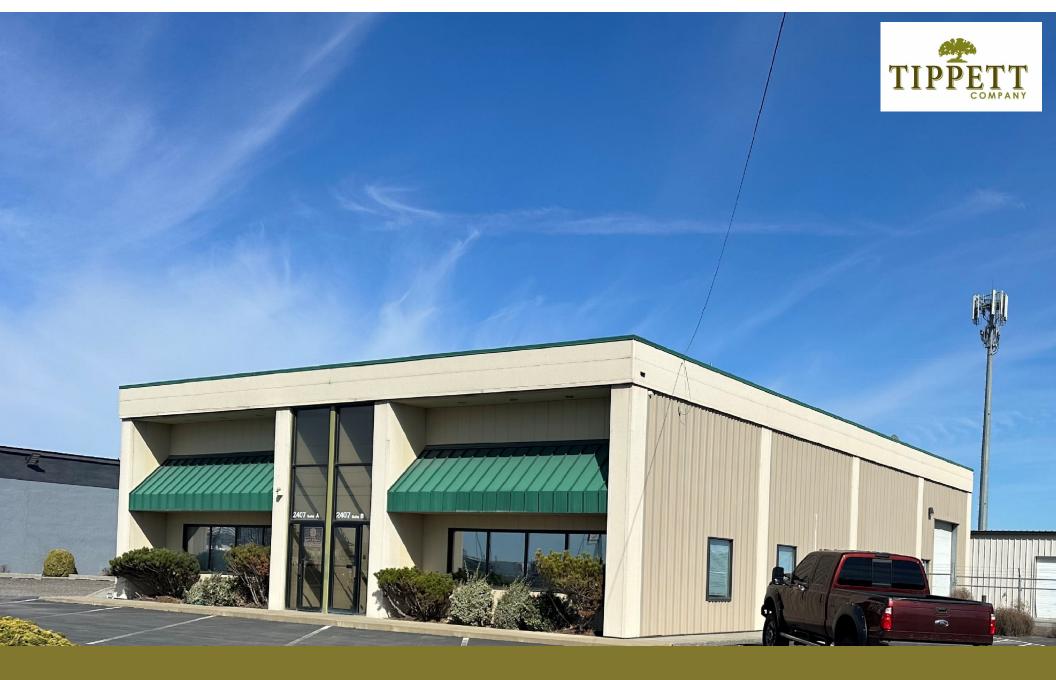

# 2407 N. Commercial Ave., Suite B

Pasco, WA MLS #282137

#### Contact

Kirt Shaffer | 509.521.9183 kirt@tippettcompany.com



#### **SUMMARY**

This property, located in Pasco's growing commercial and industrial area.

Premises consists of 2,304 of office/shop space, a separate 2,400 SF shop, and a fenced yard space.

#### **CONTACT**

Kirt Shaffer
Office 509.545.3355
Mobile 509.521.9183
<a href="mailto:kirt@tippettcompany.com">kirt@tippettcompany.com</a>
2815 St, Andrews Loop, Suite F
Pasco, WA 99301

#### **PRICE**

\$5000/MO + NNN

#### Suite B

2,304 SF Office/Shop 2,000 SF Shop + Fenced Yard Space

#### **ADDRESS**

2407 N. Commercial Ave., Suite B Pasco, WA 99301

#### TAX PARCEL

113-400-285



### **ZONING**

#### I-1 Light Industrial

### **UTILITIES**

Power: Franklin PUD

Wa