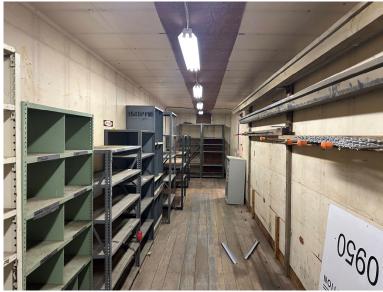

Office/Shop 2,000 SF Shop + Fenced Yard Space

#### **ADDRESS**

2407 N. Commercial Ave., Suite B Pasco, WA 99301

#### TAX PARCEL

113-400-285



### **ZONING**

#### I-1 Light Industrial

### **UTILITIES**

Power: Franklin PUD

Water: City of Pasco

Sewer: City of Pasco

### **LINKS**

Municipal <a href="https://www.pasco-wa.gov/">https://www.pasco-wa.gov/</a> <a href="https://www.franklincountywa.gov/">https://www.franklincountywa.gov/</a>

Economic Development <a href="https://www.portofpasco.org/">https://www.tridec.org/</a>

### **DEMOGRAPHICS (CBA)**











### FLOOR PLANS (Front Office & Whse)





## **FLOOR PLANS (Back Warehouse)**





### **PHOTOS**







# **PHOTOS (Front Offices)**











### **PHOTOS (Front Warehouse)**











## **PHOTOS (Back Warehouse)**