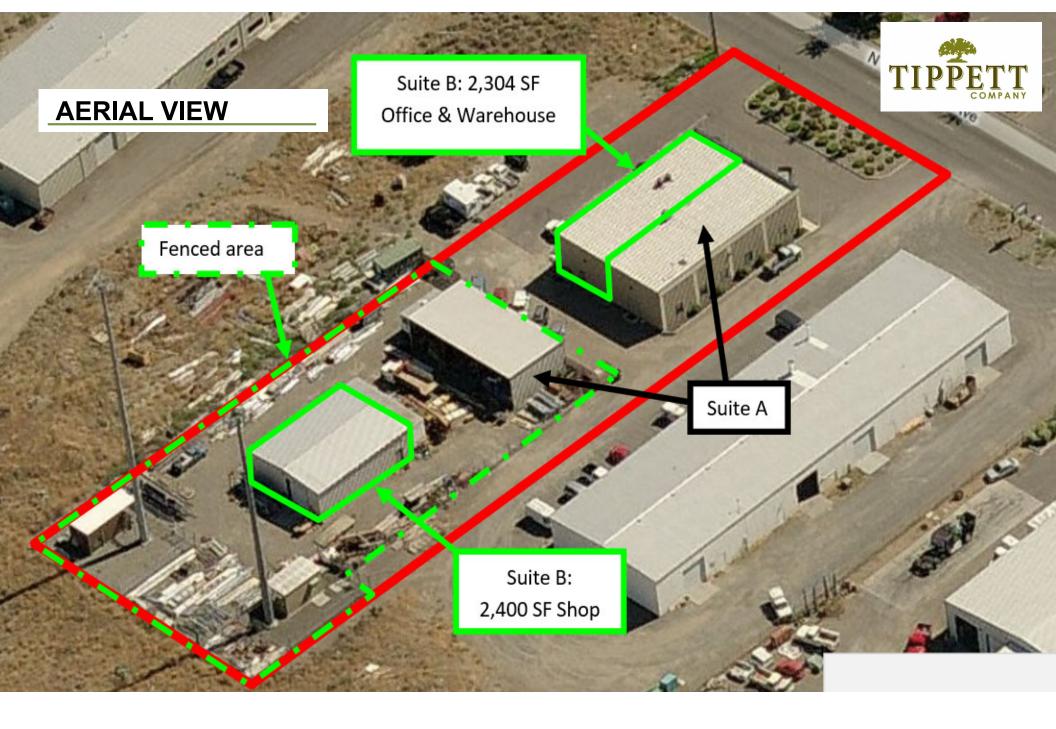

#### **SUMMARY**

This property, located in Pasco's growing commercial and industrial area.

Premises consists of 2,304 of office/shop space, a separate 2,400 SF shop, and a fenced yard space.

#### Suite B

2,304 SF Office/Shop 2,000 SF Shop + Fenced Yard Space