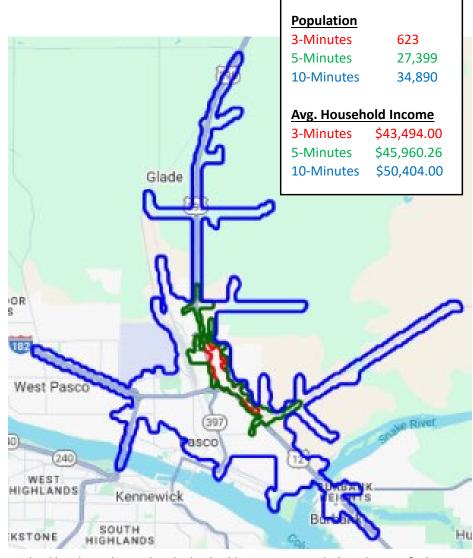

NTACT**

Kirt Shaffer
Office 509.545.3355
Mobile 509.521.9183
<a href="mailto:kirt@tippettcompany.com">kirt@tippettcompany.com</a>
2815 St, Andrews Loop, Suite F
Pasco, WA 99301

#### **PRICE**

\$5000/MO + NNN

#### Suite B

2,304 SF Office/Shop 2,000 SF Shop + Fenced Yard Space

#### **ADDRESS**

2407 N. Commercial Ave., Suite B Pasco, WA 99301

#### TAX PARCEL

113-400-285



### **ZONING**

#### I-1 Light Industrial

### **UTILITIES**

Power: Franklin PUD

Water: City of Pasco

Sewer: City of Pasco

### **LINKS**

Municipal <a href="https://www.pasco-wa.gov/">https://www.pasco-wa.gov/</a> <a href="https://www.franklincountywa.gov/">https://www.franklincountywa.gov/</a>

Economic Development <a href="https://www.portofpasco.org/">https://www.tridec.org/</a>

### **DEMOGRAPHICS (CBA)**











### FLOOR PLANS (Front Office & Whse)





## **FLOOR PLANS (Back Warehouse)**





### **PHOTOS**







# **PHOTOS (Front Offices)**











### **PHOTOS (Front Warehouse)**











## **PHOTOS (Back Warehouse)**