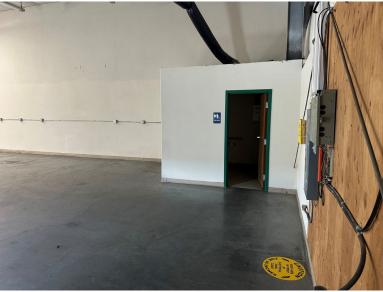

*

\$5000/MO + NNN

#### Suite B

2,304 SF Office/Shop 2,000 SF Shop + Fenced Yard Space

#### **ADDRESS**

2407 N. Commercial Ave., Suite B Pasco, WA 99301

#### TAX PARCEL

113-400-285



### **ZONING**

#### I-1 Light Industrial

### **UTILITIES**

Power: Franklin PUD

Water: City of Pasco

Sewer: City of Pasco

### **LINKS**

Municipal <a href="https://www.pasco-wa.gov/">https://www.pasco-wa.gov/</a> <a href="https://www.franklincountywa.gov/">https://www.franklincountywa.gov/</a>

Economic Development <a href="https://www.portofpasco.org/">https://www.tridec.org/</a>

### **DEMOGRAPHICS (CBA)**











### FLOOR PLANS (Front Office & Whse)





## **FLOOR PLANS (Back Warehouse)**





### **PHOTOS**







# **PHOTOS (Front Offices)**











### **PHOTOS (Front Warehouse)**











## **PHOTOS (Back Warehouse)**