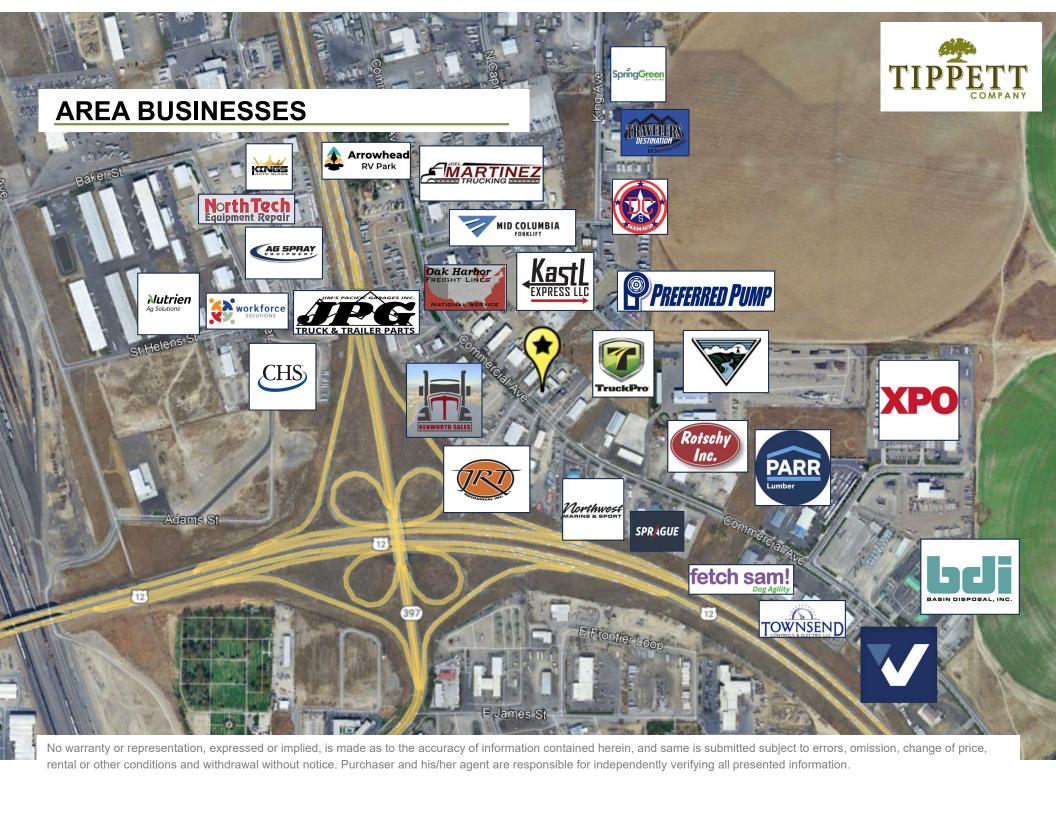

#### **SUMMARY**

This property, located in Pasco's growing commercial and industrial area.

Premises consists of 2,304 of office/shop space, a separate 2,400 SF shop, and a fenced yard space.

#### Suite B

2,304 SF Office/Shop 2,000 SF Shop + Fenced Yard Space