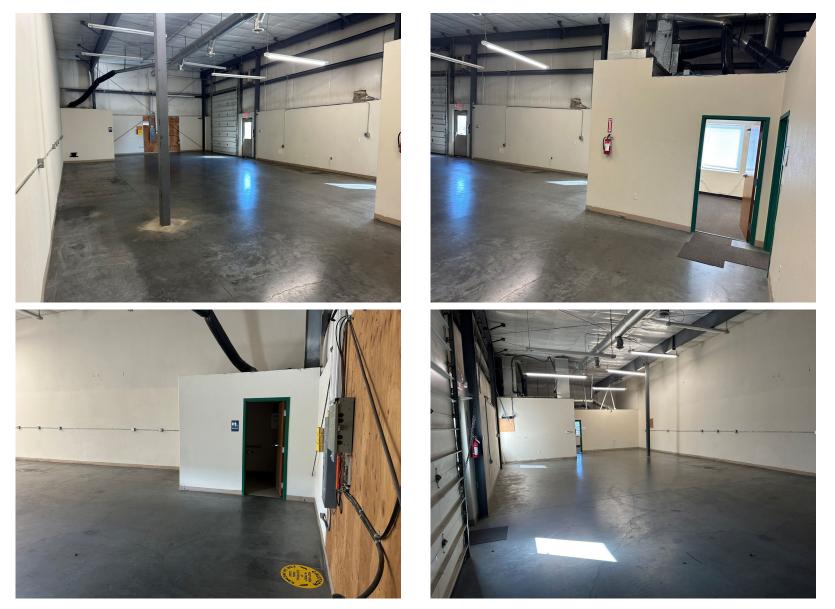

#### **SUMMARY**

This property, located in Pasco's growing commercial and industrial area.

Premises consists of 2,304 of office/shop space, plus a separate 40'x50' (2,000 SF) shop, and a fenced yard space.

#### Suite B

2,304 SF Office/Shop 2,000 SF Shop + Fenced Yard Space

#### **PHOTOS (Front Warehouse)**