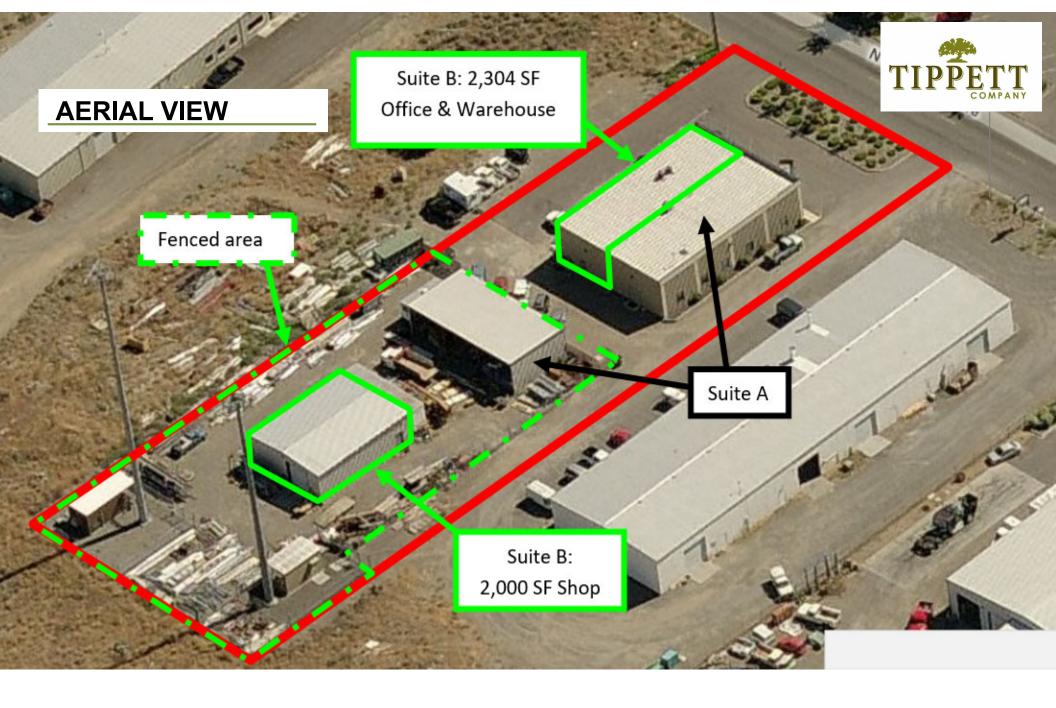

#### **SUMMARY**

This property, located in Pasco's growing commercial and industrial area.

Premises consists of 2,304 of office/shop space, plus a separate 40'x50' (2,000 SF) shop, and a fenced yard space.

#### Suite B

2,304 SF Office/Shop 2,000 SF Shop + Fenced Yard Space