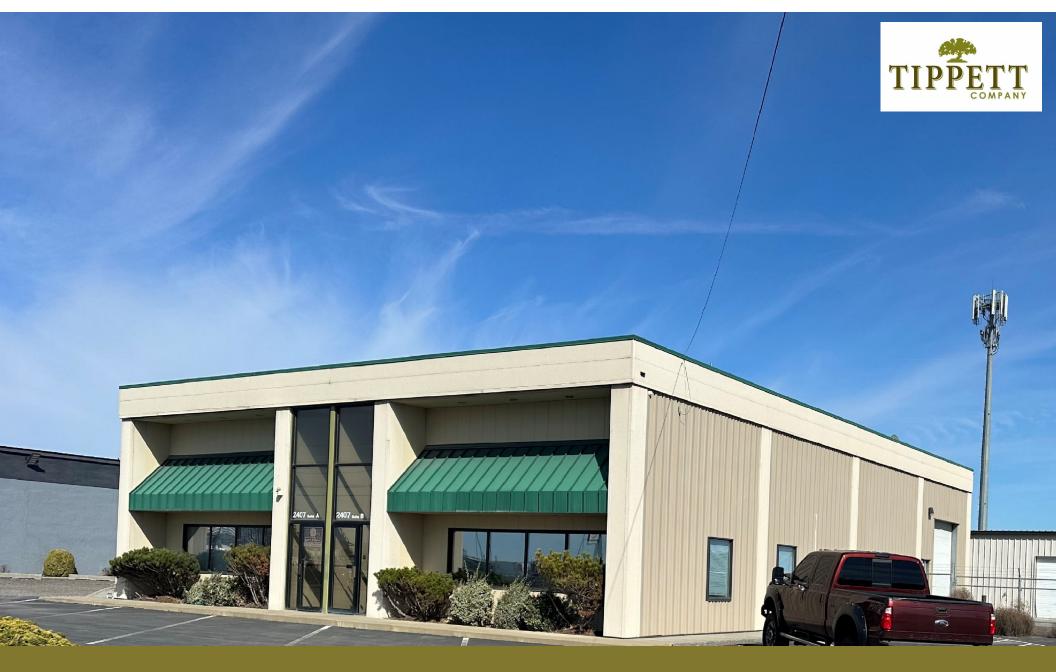

# 2407 N. Commercial Ave., Suite B

Pasco, WA MLS #282137 Contact

Kirt Shaffer | 509.521.9183 kirt@tippettcompany.com

#### **SUMMARY**

This property, located in Pasco's growing commercial and industrial area.

Premises consists of 2,304 of office/shop space, plus a separate 40'x50' (2,000 SF) shop, and a fenced yard space.

#### Suite B

2,304 SF Office/Shop 2,000 SF Shop + Fenced Yard Space

#### **ADDRESS**

2407 N. Commercial Ave., Suite B Pasco, WA 99301