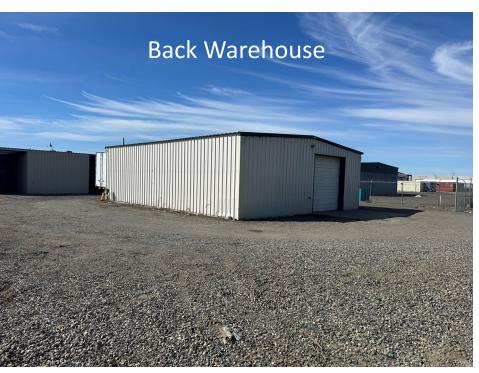

#### **SUMMARY**

This property, located in Pasco's growing commercial and industrial area.

Premises consists of 2,304 of office/shop space, plus a separate 40'x50' (2,000 SF) shop, and a fenced yard space.

#### Suite B

2,304 SF Office/Shop 2,000 SF Shop + Fenced Yard Space

## **PHOTOS (Back Warehouse)**