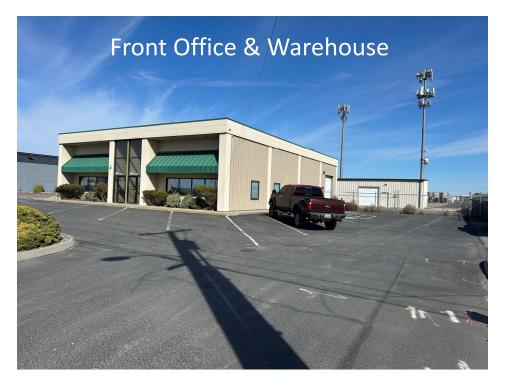

space.

## PRICE \$5000/MO + NNN

#### Suite B

2,304 SF Office/Shop 2,000 SF Shop + Fenced Yard Space

#### **ADDRESS**

2407 N. Commercial Ave., Suite B Pasco, WA 99301

#### TAX PARCEL

113-400-285

## CONTACT

Kirt Shaffer Office 509.545.3355 Mobile 509.521.9183 <u>kirt@tippettcompany.com</u> 2815 St, Andrews Loop, Suite F Pasco, WA 99301



## DEMOGRAPHICS (CBA)



ZONING

I-1 Light Industrial

#### UTILITIES

Power: Franklin PUD Office/Shop: 200amp/Single Phase Shop: 200amp/Single Phase Water: City of Pasco Sewer: City of Pasco

## LINKS

Municipal https://www.pasco-wa.gov/ https://www.franklincountywa.gov/

Economic Development https://www.portofpasco.org/ https://www.tridec.org/









## FLOOR PLANS (Front Office & Whse)





## FLOOR PLANS (Back Warehouse)





## **PHOTOS**







## **PHOTOS (Front Offices)**





#### **PHOTOS (Front Warehouse)**





## **PHOTOS (Back Warehouse)**