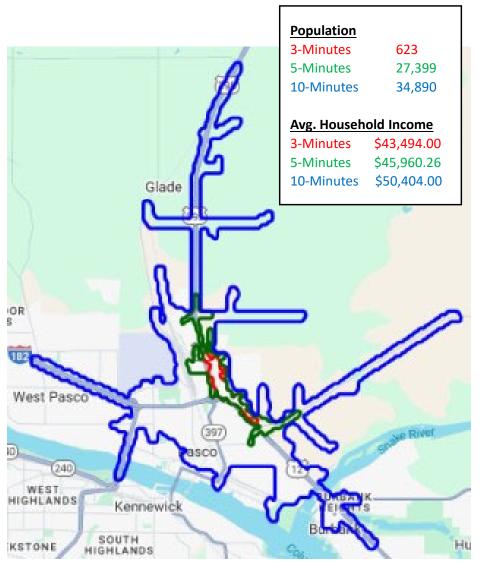

# 2407 N. Commercial Ave., Suite B

Pasco, WA MLS #282137 Contact

Kirt Shaffer | 509.521.9183 kirt@tippettcompany.com



#### **SUMMARY**

This property, located in Pasco's growing commercial and industrial area.

Premises consists of 2,304 of office/shop space, plus a separate 40'x50' (2,000 SF) shop, and a fenced yard space.

## PRICE \$5000/MO + NNN

#### Suite B

2,304 SF Office/Shop 2,000 SF Shop + Fenced Yard Space

#### **ADDRESS**

2407 N. Commercial Ave., Suite B Pasco, WA 99301

#### TAX PARCEL

113-400-285

## CONTACT

Kirt Shaffer Office 509.545.3355 Mobile 509.521.9183 <u>kirt@tippettcompany.com</u> 2815 St, Andrews Loop, Suite F Pasco, WA 99301



## DEMOGRAPHICS (CBA)



ZONING

I-1 Light Industrial

#### UTILITIES

Power: Franklin PUD Office/Shop: 200amp/Single Phase Shop: 200amp/Single Phase Water: City of Pasco Sewer: City of Pasco

## LINKS

Municipal https://www.pasco-wa.gov/ https://www.franklincountywa.gov/

Economic Development https://www.portofpasco.org/ https://www.tridec.org/









## FLOOR PLANS (Front Office & Whse)





## FLOOR PLANS (Back Warehouse)





## **PHOTOS**







## **PHOTOS (Front Offices)**





#### **PHOTOS (Front Warehouse)**





## **PHOTOS (Back Warehouse)**