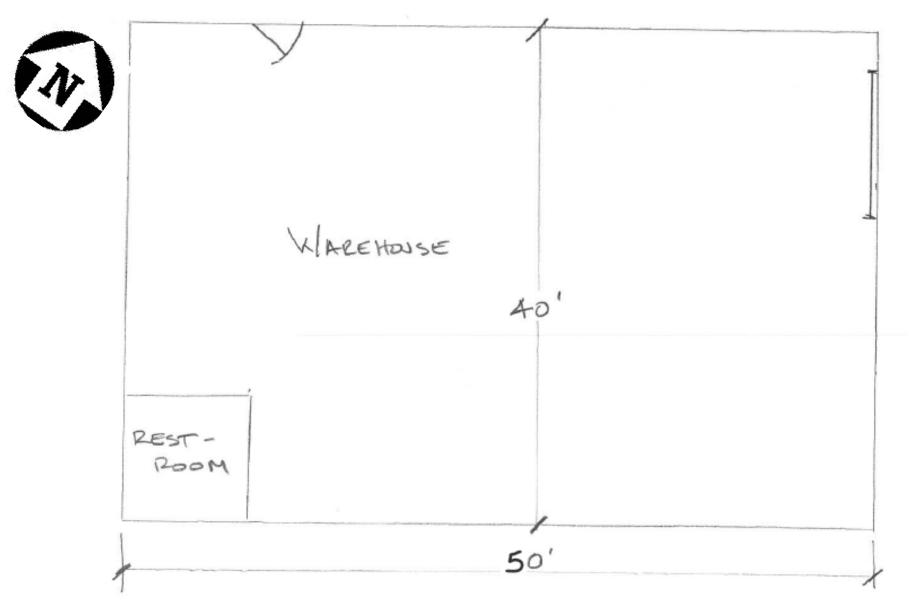

## FLOOR PLANS (Back Warehouse)

#### **SUMMARY**

This property, located in Pasco's growing commercial and industrial area.

Premises consists of 2,304 of office/shop space, plus a separate 40'x50' (2,000 SF) shop, and a fenced yard space.

#### Suite B

2,304 SF Office/Shop 2,000 SF Shop + Fenced Yard Space