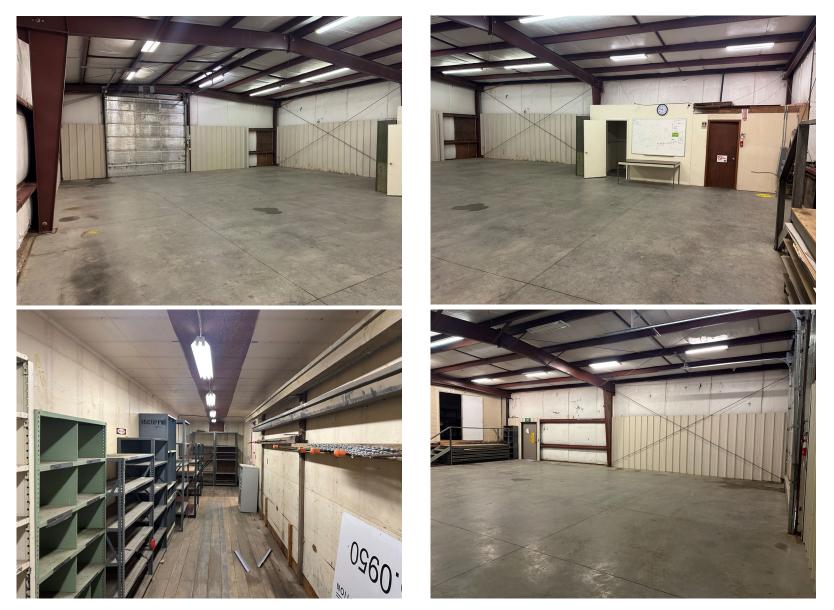

#### **SUMMARY**

This property, located in Pasco's growing commercial and industrial area.

Premises consists of 2,304 of office/shop space, plus a separate 40'x50' (2,000 SF) shop, and a fenced yard space.

#### Suite B

2,304 SF Office/Shop 2,000 SF Shop + Fenced Yard Space

## **PHOTOS (Back Warehouse)**