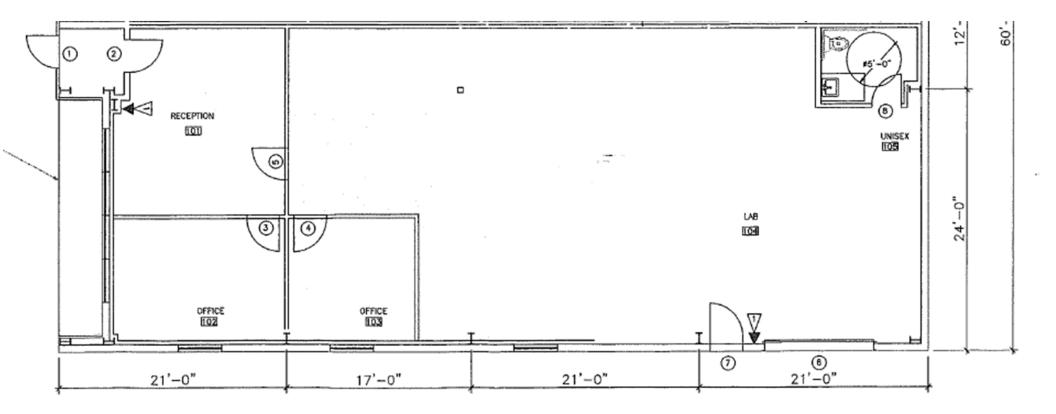

## FLOOR PLANS (Front Office & Whse)

#### **SUMMARY**

This property, located in Pasco's growing commercial and industrial area.

Premises consists of 2,304 of office/shop space, plus a separate 40'x50' (2,000 SF) shop, and a fenced yard space.

#### Suite B

2,304 SF Office/Shop 2,000 SF Shop + Fenced Yard Space