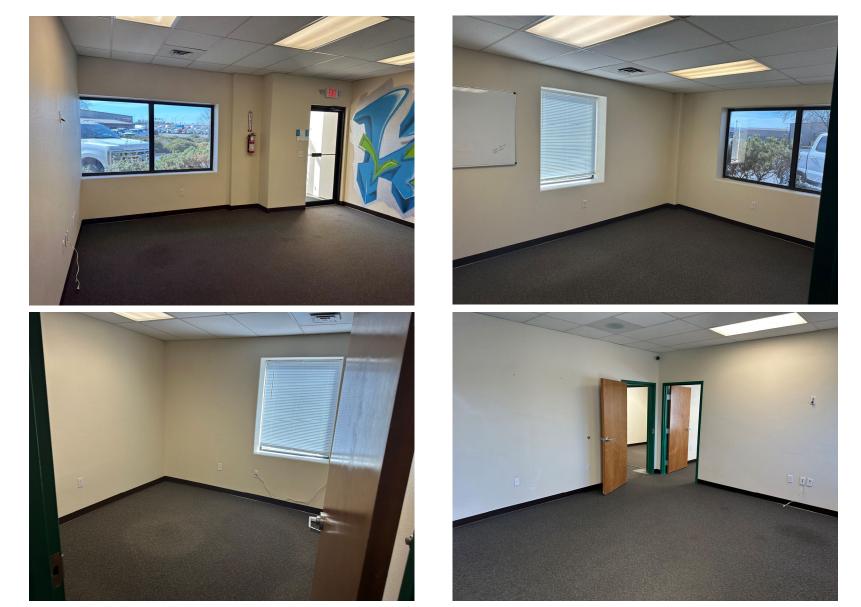

#### **SUMMARY**

This property, located in Pasco's growing commercial and industrial area.

Premises consists of 2,304 of office/shop space, plus a separate 40'x50' (2,000 SF) shop, and a fenced yard space.

#### Suite B

2,304 SF Office/Shop 2,000 SF Shop + Fenced Yard Space

## **PHOTOS (Front Offices)**