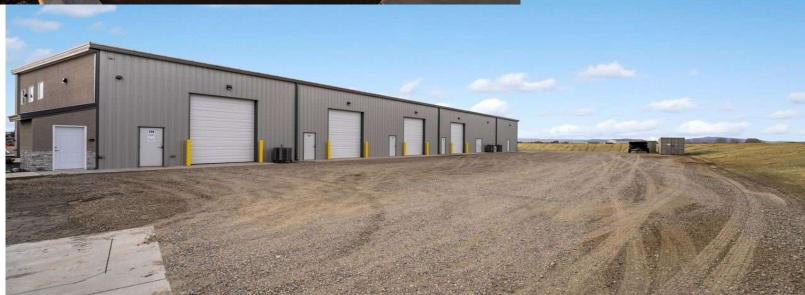

### **SUMMARY**

This first-generation office/retail strip center/flex space located in Pasco, WA in the new Tri-Cities Airport Business Center. This is a prime location, just off the lighted intersection of Varney Lane and Argent Road.

Suites 103 & 104 offer 1,890 SF of office/retail/flex space. Additionally, there is a ±900 SF second floor option available.

The Tri-Cities Airport Business Center is an 86-acres business park strategically located near the entrances of both the Tri-Cities Airport and Columbia Basin Community College. Easy access to both freeways (I-182 and US-395).

## LEASE PRICE \$22.00/RSF + NNN

2025 NNN - \$4.13/SF

Suite 103 – 1,890 RSF Suite 104 – 1,890 RSF

## **ADDRESS**

3130 Varney Lane, Suite 103 & 104 Pasco, WA 99301