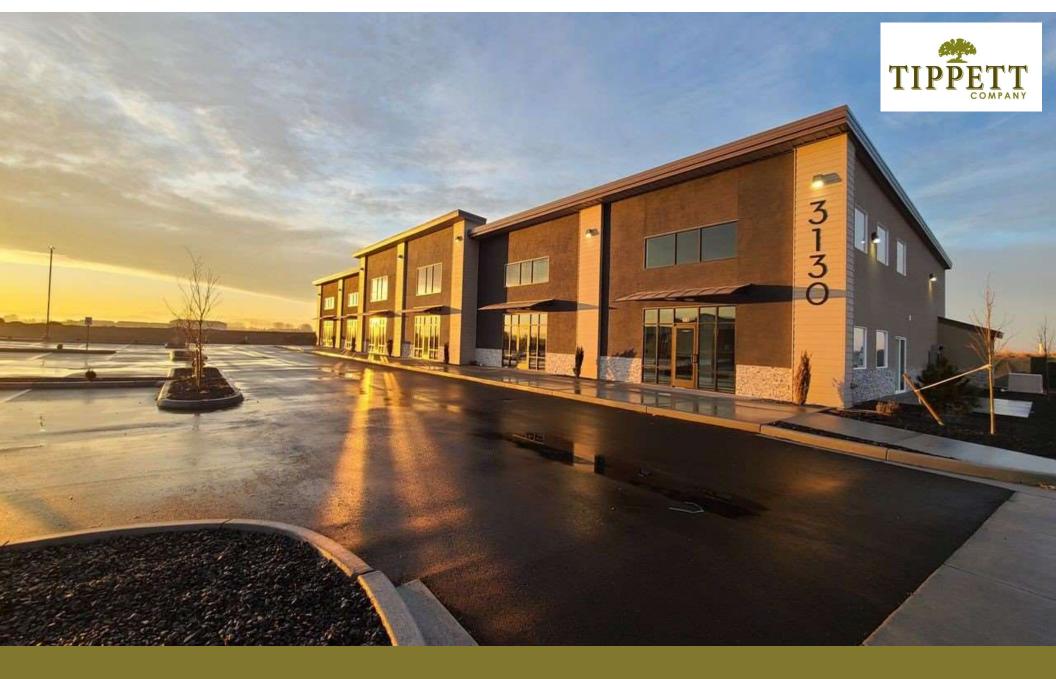

# 3130 Varney Lane, Suites 103 & 104

Pasco, WA – Franklin County MLS #283516 & #283517

Contact

Kirt Shaffer | 509.521.9183 kirt@tippettcompany.com

### **SUMMARY**

This first-generation office/retail strip center/flex space located in Pasco, WA in the new Tri-Cities Airport Business Center. This is a prime location, just off the lighted intersection of Varney Lane and Argent Road.

## **ADDRESS**

3130 Varney Lane, Suite 103 & 104 Pasco, WA 99301