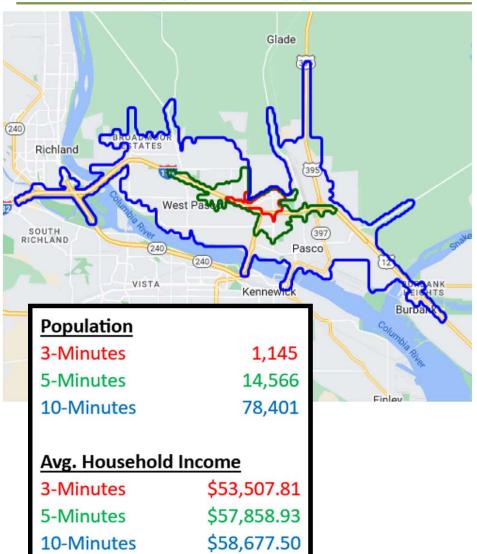

## **AREA DEMOGRAPHICS**

### CITY DEMOGRAPHICS

Demographics are determined by a 10 minute drive from 0 Varney Lane, Pasco, WA 99301