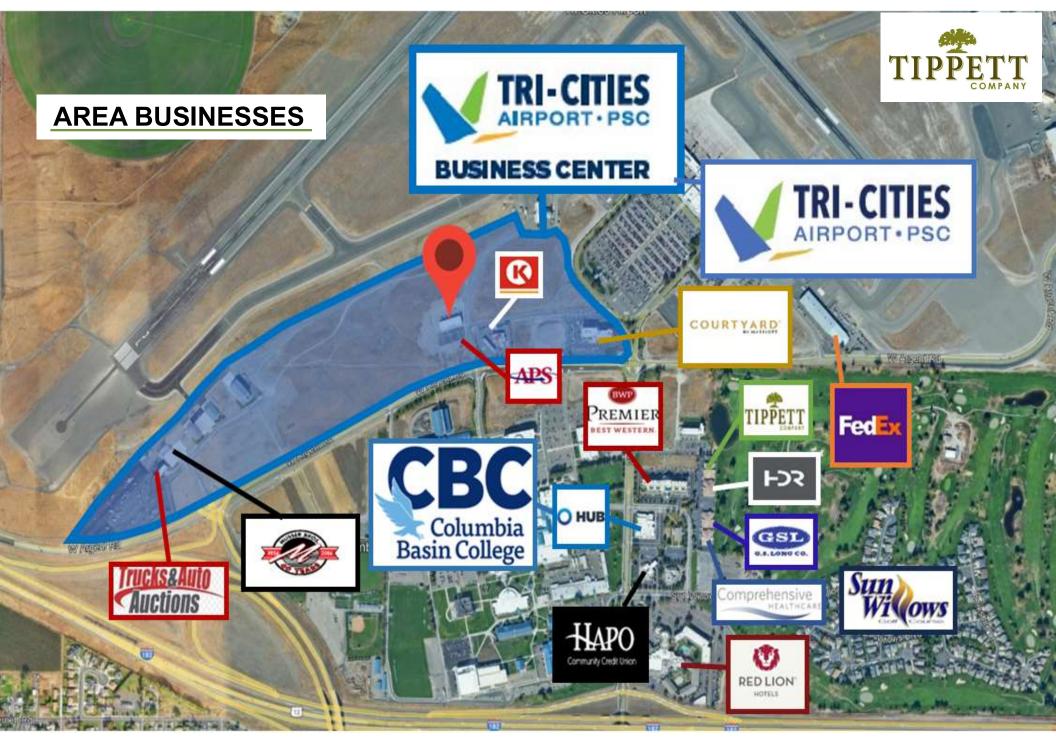

Suites 103 & 104 offer 1,890 SF of office/retail/flex space. Additionally, there is a ±900 SF second floor option available.

The Tri-Cities Airport Business Center is an 86-acres business park strategically located near the entrances of both the Tri-Cities Airport and Columbia Basin Community College. Easy access to both freeways (I-182 and US-395).

The Business Center is designed for commercial office buildings, retail and hospitality. The Business Center is supported by 7,000 Columbia Basin College students, a growing residential population and existing businesses including Washington's 3<sup>rd</sup> largest airport (Tri-Cities Airport) serving over 800,000 passengers annually.