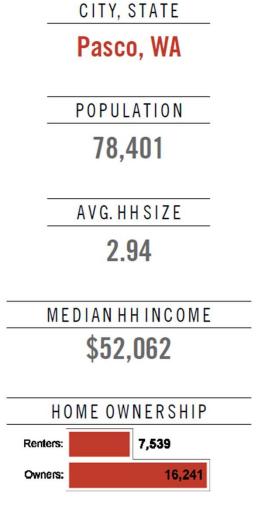

## **AREA DEMOGRAPHICS**

### CITY DEMOGRAPHICS

Demographics are determined by a 10 minute drive from 0 Varney Lane, Pasco, WA 99301