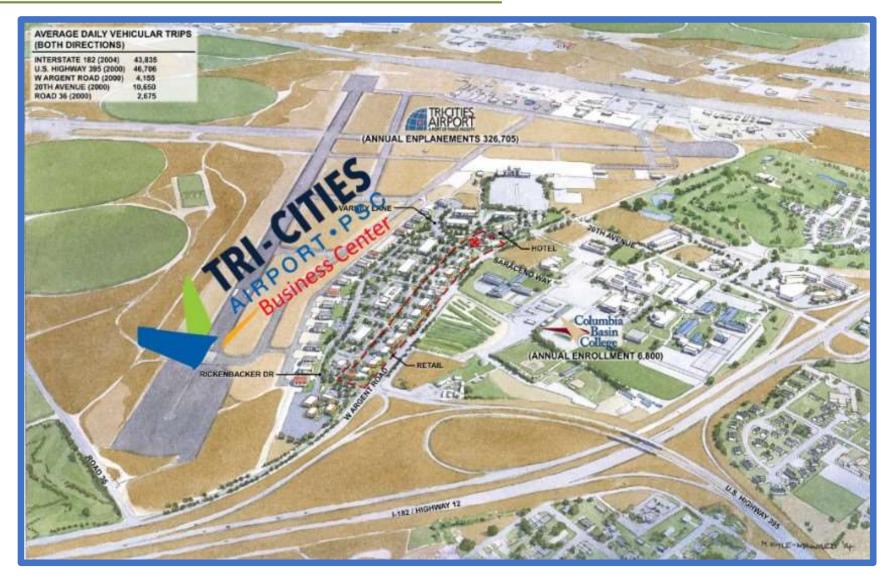

Suites 103 & 104 offer 1,890 SF of office/retail/flex space. Additionally, there is a ±900 SF second floor option available.

The Tri-Cities Airport Business Center is an 86-acres business park strategically located near the entrances of both the Tri-Cities Airport and Columbia Basin Community College. Easy access to both freeways (I-182 and US-395).

The Business Center is designed for commercial office buildings, retail and hospitality. The Business Center is supported by 7,000 Columbia Basin College students, a growing residential population and existing businesses including Washington's 3<sup>rd</sup> largest airport (Tri-Cities Airport) serving over 800,000 passengers annually.

# TRI-CITIES AIRPORT BUSINESS CENTER

https://www.portofpasco.org/uploads/properties/PoP AirportMarketing Brochure Digital.pdf

# **TRAFFIC COUNTS**

±10,000 Trips per day on Argent

(Est. by PBS Engineering based on recent traffic study)