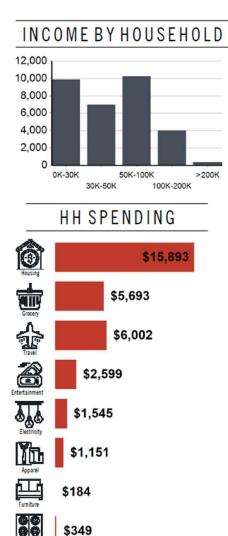

## **AREA DEMOGRAPHICS**

### CITY DEMOGRAPHICS

Demographics are determined by a 10 minute drive from 0 Varney Lane, Pasco, WA 99301