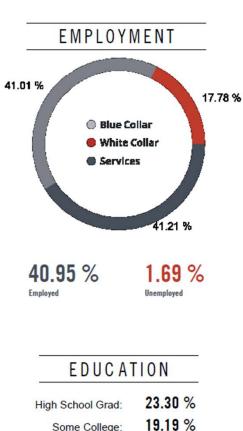

## **AREA DEMOGRAPHICS**

### CITY DEMOGRAPHICS

Demographics are determined by a 10 minute drive from 0 Varney Lane, Pasco, WA 99301