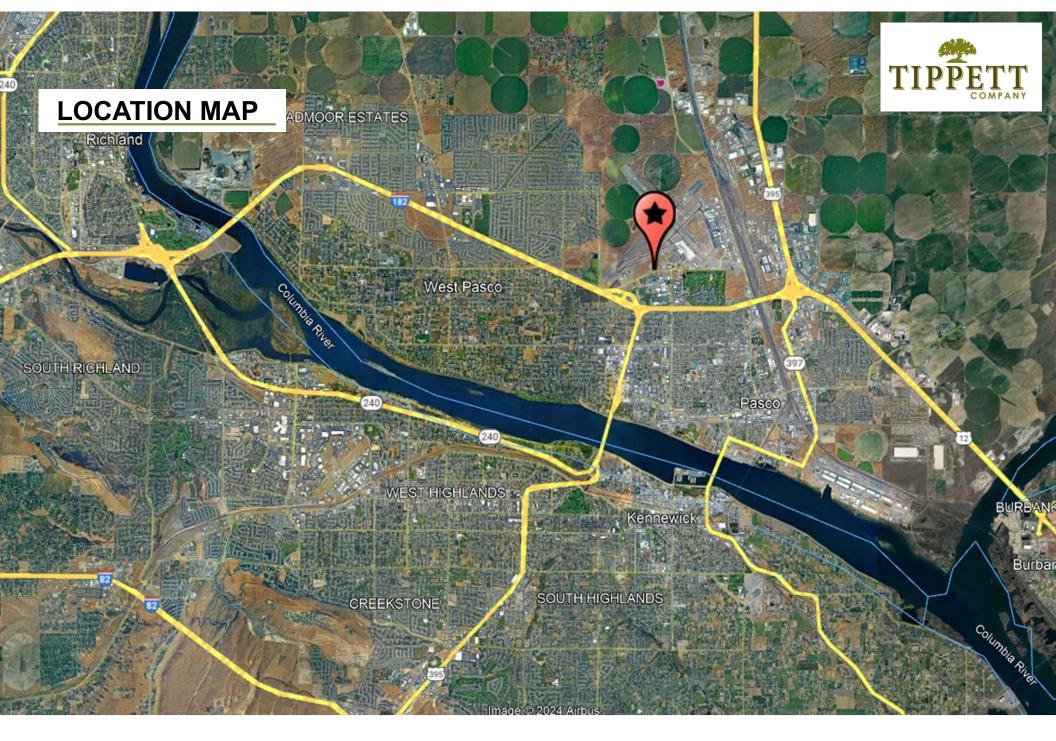

### **SUMMARY**

This first-generation office/retail strip center/flex space located in Pasco, WA in the new Tri-Cities Airport Business Center. This is a prime location, just off the lighted intersection of Varney Lane and Argent Road.

Suites 103 & 104 offer 1,890 SF of office/retail/flex space. Additionally, there is a ±900 SF second floor option available.

The Tri-Cities Airport Business Center is an 86-acres business park strategically located near the entrances of both the Tri-Cities Airport and Columbia Basin Community College. Easy access to both freeways (I-182 and US-395).