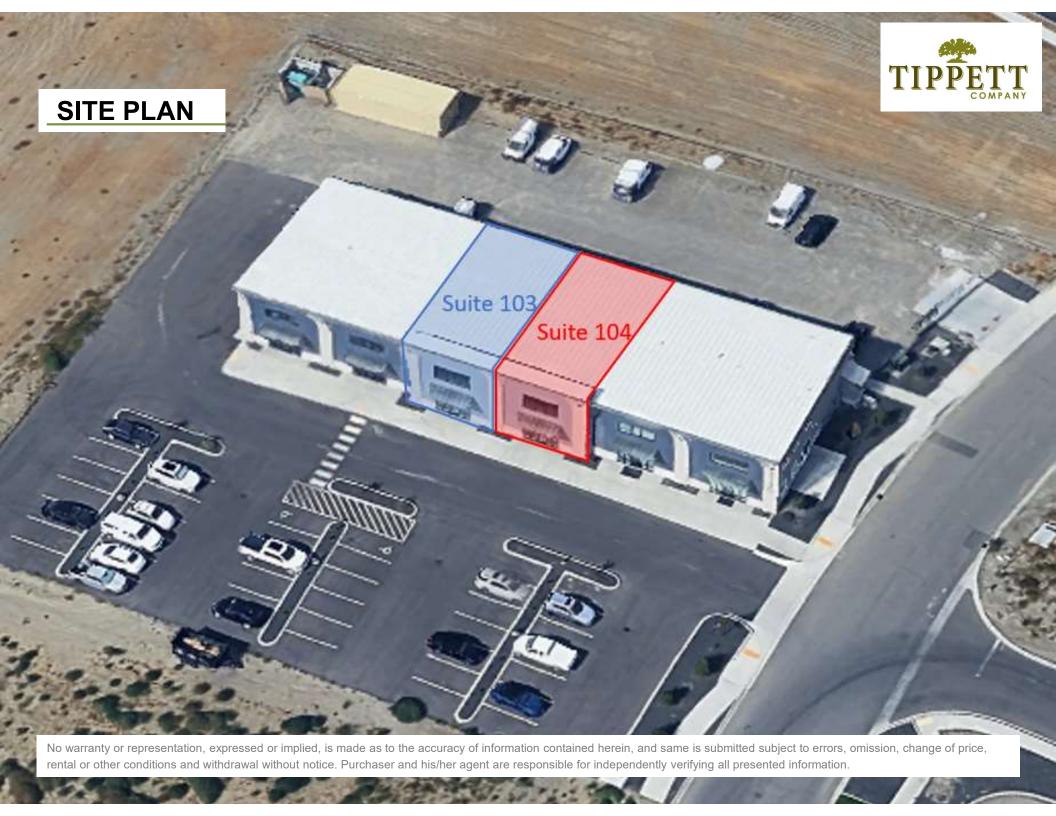

Suites 103 & 104 offer 1,890 SF of office/retail/flex space. Additionally, there is a ±900 SF second floor option available.

The Tri-Cities Airport Business Center is an 86-acres business park strategically located near the entrances of both the Tri-Cities Airport and Columbia Basin Community College. Easy access to both freeways (I-182 and US-395).

## LEASE PRICE \$22.00/RSF + NNN

2025 NNN - \$4.13/SF

Suite 103 – 1,890 RSF Suite 104 – 1,890 RSF

## **ADDRESS**

3130 Varney Lane, Suite 103 & 104 Pasco, WA 99301