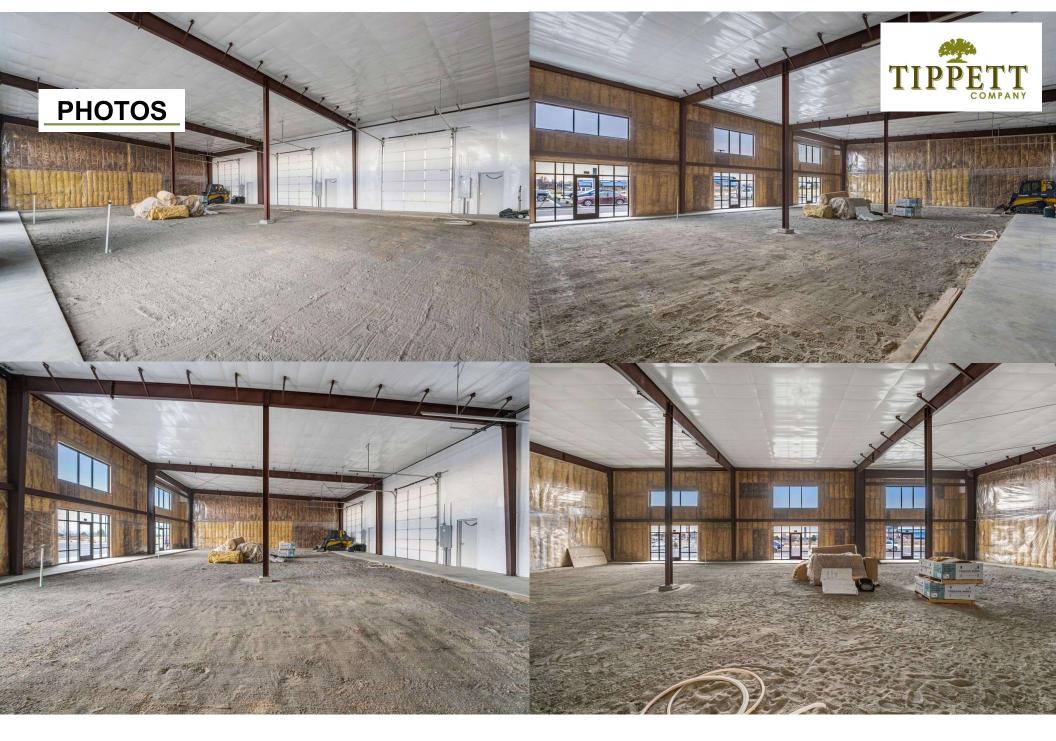

Suites 103 & 104 offer 1,890 SF of office/retail/flex space. Additionally, there is a ±900 SF second floor option available.

The Tri-Cities Airport Business Center is an 86-acres business park strategically located near the entrances of both the Tri-Cities Airport and Columbia Basin Community College. Easy access to both freeways (I-182 and US-395).

## LEASE PRICE \$22.00/RSF + NNN

2025 NNN - \$4.13/SF

Suite 103 – 1,890 RSF Suite 104 – 1,890 RSF