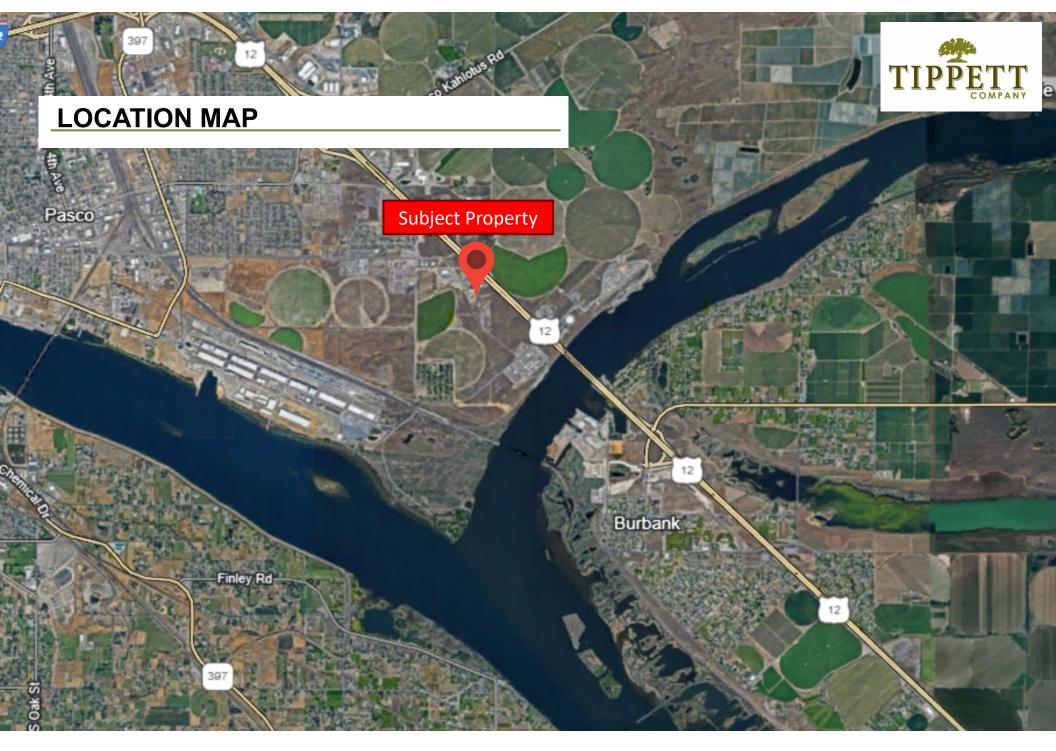

d on city water and sewer.

Includes a 2,400-sf wood framed shop with drive through 14x12 at grade roll up doors and some office space.

#### **PRICE**

\$1,500,000.00

2,400 SF Office/Warehouse on 5 Acres

#### **ADDRESS**

335 E. B Circle Pasco, WA 99301

#### TAX PARCEL

112-520-193

#### CONTACT

**Charles Laird** 

Charles@tippettcompany.com

Mobile: 509.521.5168 Office 509.545.3355 2815 St, Andrews Loop, Suite F Pasco, WA 99301



# **DEMOGRAPHICS (CBA)**



#### **ZONING**

I-1 Light Industrial

### **UTILITIES**

Power: Franklin PUD

Water: City of Pasco

Sewer: City of Pasco



### **LINKS**

Municipal

https://www.pasco-wa.gov/ https://www.franklincountywa.gov/

Economic Development <a href="https://www.portofpasco.org/">https://www.portofpasco.org/</a>

https://www.tridec.org/







## **LOCATION FACTS & DEMOGRAPHICS**