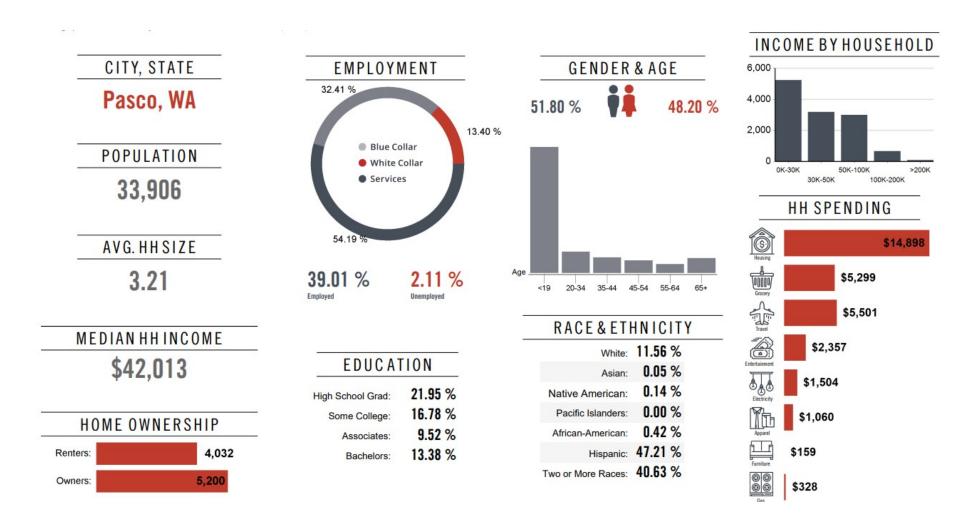

-sf wood framed shop with drive through 14x12 at grade roll up doors and some office space.

#### **PRICE**

\$1,500,000.00

2,400 SF Office/Warehouse on 5 Acres

#### **ADDRESS**

335 E. B Circle Pasco, WA 99301

#### TAX PARCEL

112-520-193

#### CONTACT

**Charles Laird** 

Charles@tippettcompany.com

Mobile: 509.521.5168 Office 509.545.3355 2815 St, Andrews Loop, Suite F Pasco, WA 99301



# **DEMOGRAPHICS (CBA)**



#### **ZONING**

I-1 Light Industrial

### **UTILITIES**

Power: Franklin PUD

Water: City of Pasco

Sewer: City of Pasco



### **LINKS**

Municipal

https://www.pasco-wa.gov/ https://www.franklincountywa.gov/

Economic Development <a href="https://www.portofpasco.org/">https://www.portofpasco.org/</a>

https://www.tridec.org/







## **LOCATION FACTS & DEMOGRAPHICS**