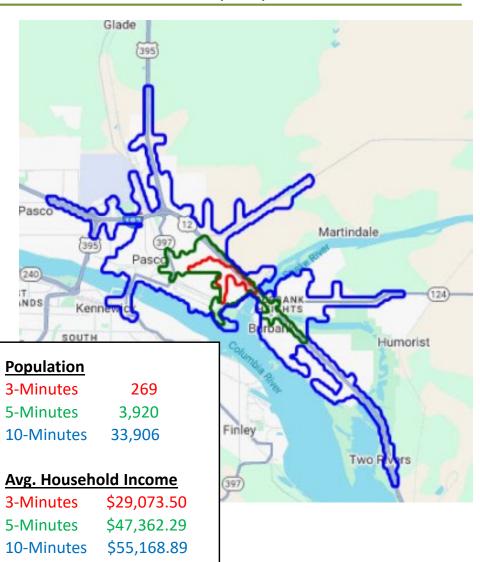

# 335 E. B Circle

Pasco, WA MLS #281238

## Contact

Charles Laird | 509.521.5168 charles@tippettcompany.com



#### **SUMMARY**

Industrial property in the City of Pasco, with frontage improvements completed and on city water and sewer.

Includes a 2,400-sf wood framed shop with drive through 14x12 at grade roll up doors and some office space.

#### **PRICE**

\$1,500,000.00

2,400 SF Office/Warehouse on 5 Acres

#### **ADDRESS**

335 E. B Circle Pasco, WA 99301

#### TAX PARCEL

112-520-193

#### CONTACT

**Charles Laird** 

Charles@tippettcompany.com

Mobile: 509.521.5168 Office 509.545.3355 2815 St, Andrews Loop, Suite F Pasco, WA 99301



# **DEMOGRAPHICS (CBA)**



#### **ZONING**

I-1 Light Industrial

### **UTILITIES**

Power: Franklin PUD

Water: City of Pasco

Sewer: City of Pasco



### **LINKS**

Municipal

https://www.pasco-wa.gov/ https://www.franklincountywa.gov/

Economic Development <a href="https://www.portofpasco.org/">https://www.portofpasco.org/</a>

https://www.tridec.org/







## **LOCATION FACTS & DEMOGRAPHICS**