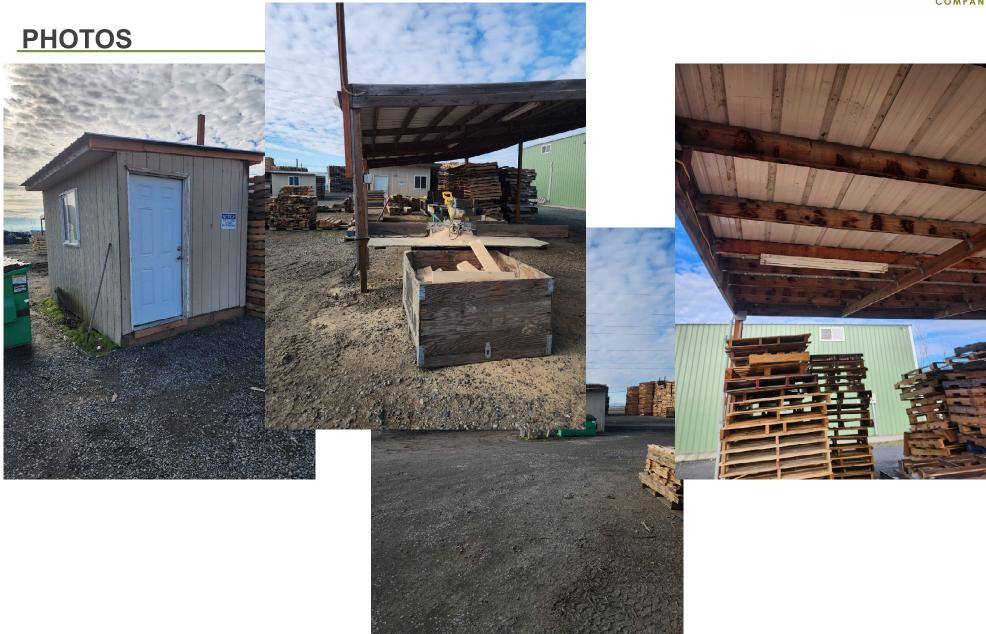

#### **SUMMARY**

Industrial property in the City of Pasco, with frontage improvements completed and on city water and sewer.

Includes a 2,400-sf wood framed shop with drive through 14x12 at grade roll up doors and some office space.

#### **PRICE**

\$1,500,000.00

2,400 SF Office/Warehouse on 5 Acres