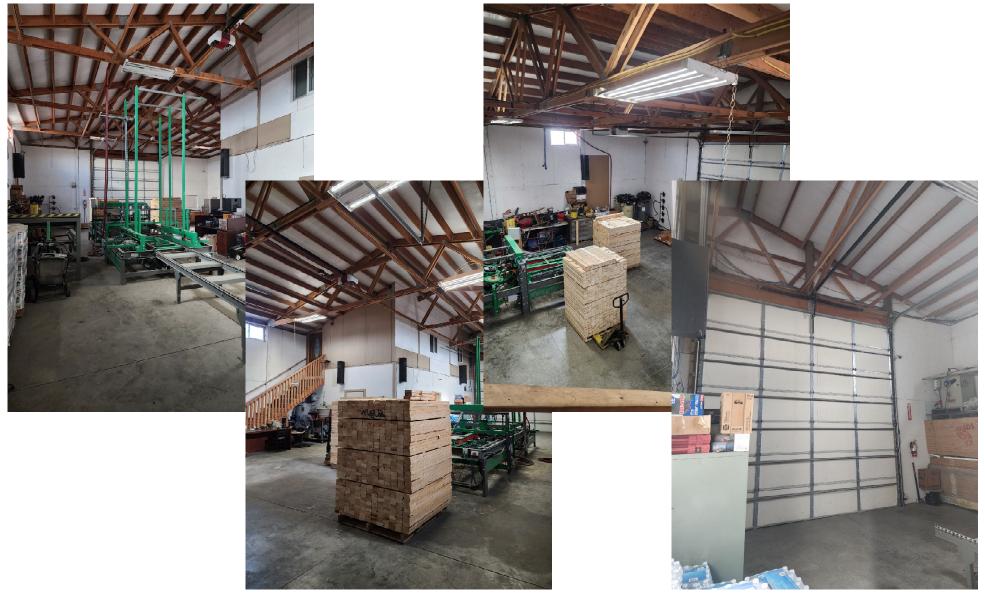

#### **SUMMARY**

Industrial property in the City of Pasco, with frontage improvements completed and on city water and sewer.

Includes a 2,400-sf wood framed shop with drive through 14x12 at grade roll up doors and some office space.

#### **PRICE**

\$1,500,000.00

2,400 SF Office/Warehouse on 5 Acres