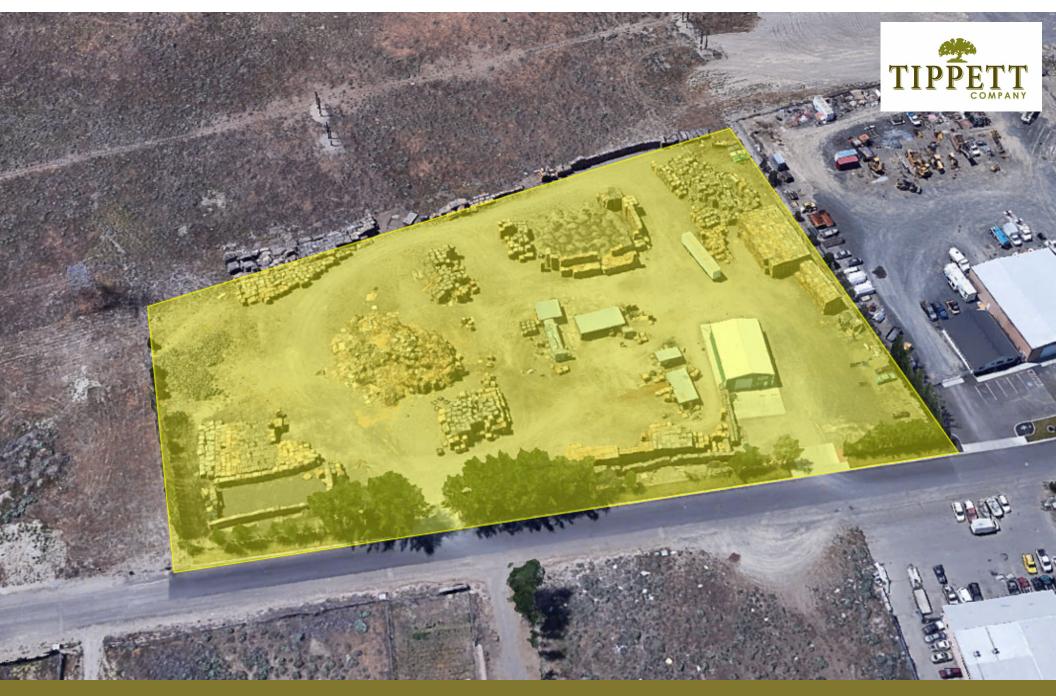

#### **SUMMARY**

Industrial property in the City of Pasco, with frontage improvements completed and on city water and sewer.

Includes a 2,400-sf wood framed shop with drive through 14x12 at grade roll up doors and some office space.

#### **PRICE**

\$1,500,000.00

2,400 SF Office/Warehouse on 5 Acres

#### **ADDRESS**

335 E. B Circle Pasco, WA 99301

#### TAX PARCEL

112-520-193

#### **ZONING**

I-1 Light Industrial