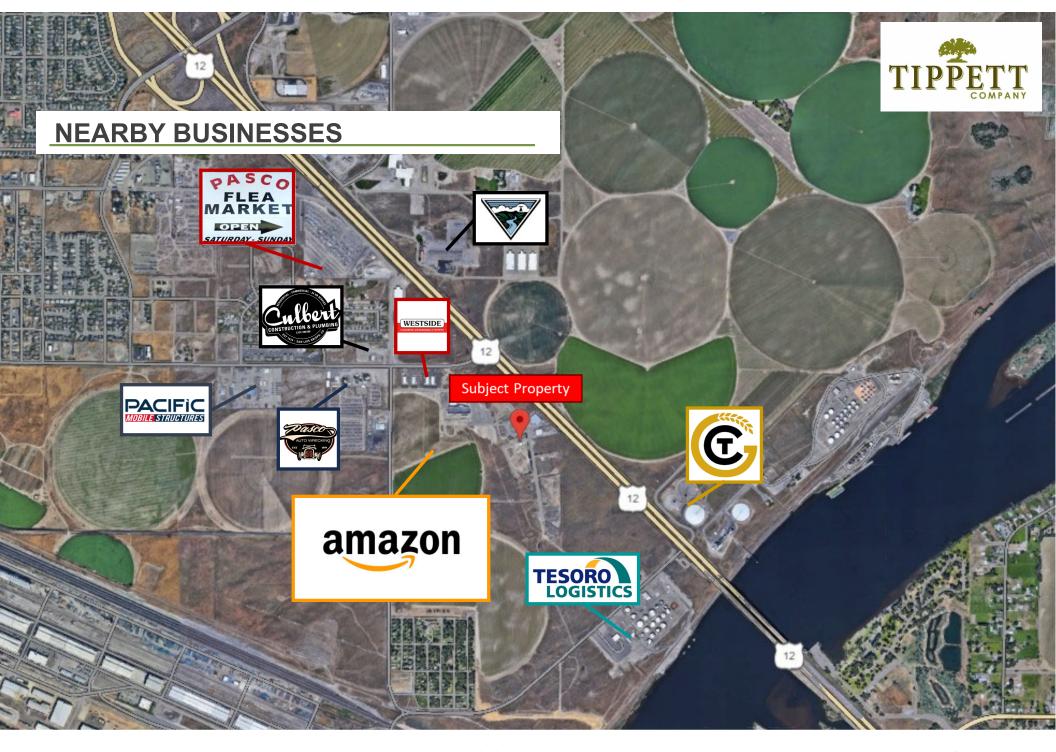

#### **SUMMARY**

Industrial property in the City of Pasco, with frontage improvements completed and on city water and sewer.

Includes a 2,400-sf wood framed shop with drive through 14x12 at grade roll up doors and some office space.