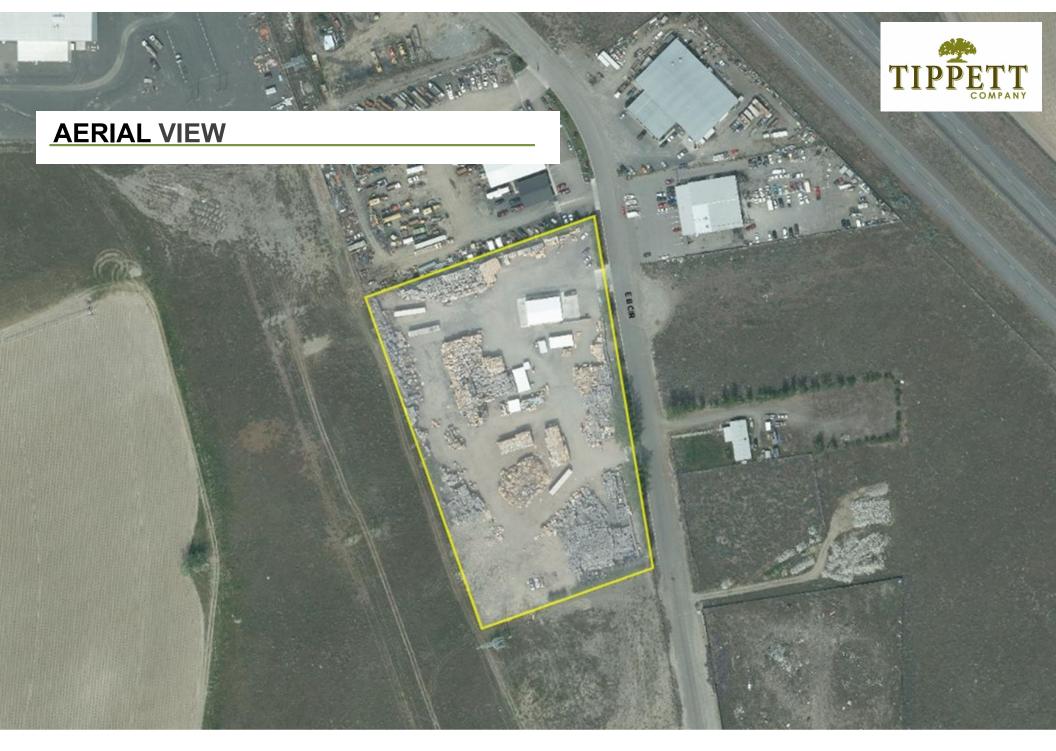

#### **SUMMARY**

Industrial property in the City of Pasco, with frontage improvements completed and on city water and sewer.

Includes a 2,400-sf wood framed shop with drive through 14x12 at grade roll up doors and some office space.

#### **PRICE**

\$1,500,000.00

2,400 SF Office/Warehouse on 5 Acres

#### **ADDRESS**

335 E. B Circle Pasco, WA 99301