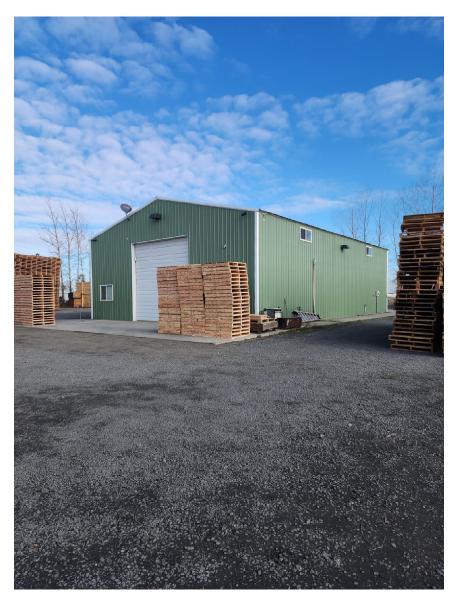

#### **SUMMARY**

Industrial property in the City of Pasco, with frontage improvements completed and on city water and sewer.

Includes a 2,400-sf wood framed shop with drive through 14x12 at grade roll up doors and some office space.

#### **PRICE**

\$1,500,000.00

2,400 SF Office/Warehouse on 5 Acres

#### **ADDRESS**

335 E. B Circle Pasco, WA 99301