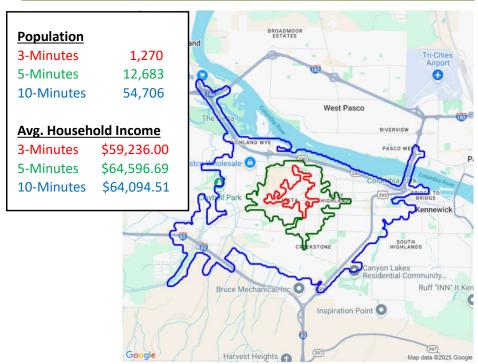

### **DEMOGRAPHICS** (CBA)

## **DEMOGRAPHICS - Kennewick, WA**

Demographics are determined by a 10 minute drive from 400 N Quay St, Kennewick, WA 99336

No warranty or representation, expressed or implied, is made as to the accuracy of information contained herein, and same is submitted subject to errors, omission, change of price, rental or other conditions and withdrawal without notice. Purchaser and his/her agent are responsible for independently verifying all presented information.