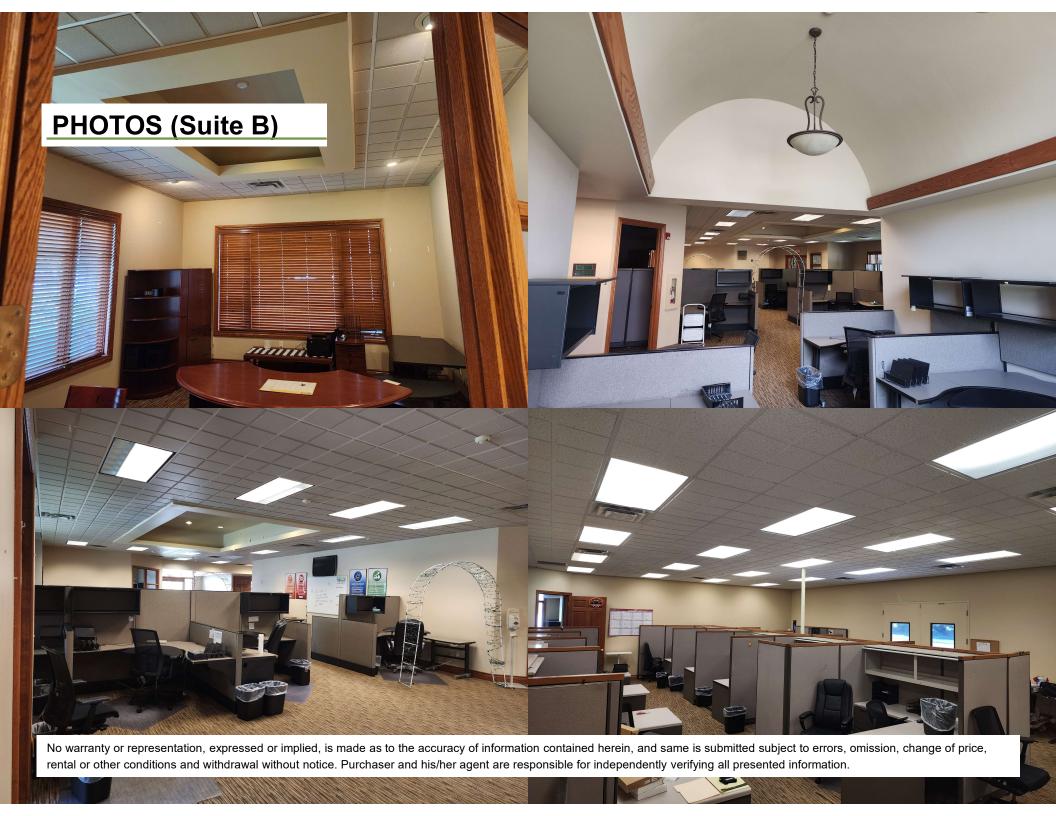

#### **BASE RENT**

| IF DEMISED    | USEABLE SF | COMMON SF | TOTAL SF  | BASE RENT PSF |       | PLUS |
|---------------|------------|-----------|-----------|---------------|-------|------|
| SUITE A       | 4,500.00   | 933.50    | 5,433.50  | \$            | 18.00 | NNN  |
| SUITE B       | 4,500.00   | 933.50    | 5,433.50  | \$            | 16.00 | NNN  |
| SINGLE TENANT | USEABLE SF | COMMON SF | TOTAL SF  | BASE RENT PSF |       |      |
|               | 9,000.00   | 1,867.00  | 10,867.00 | \$            | 17.00 | NNN  |