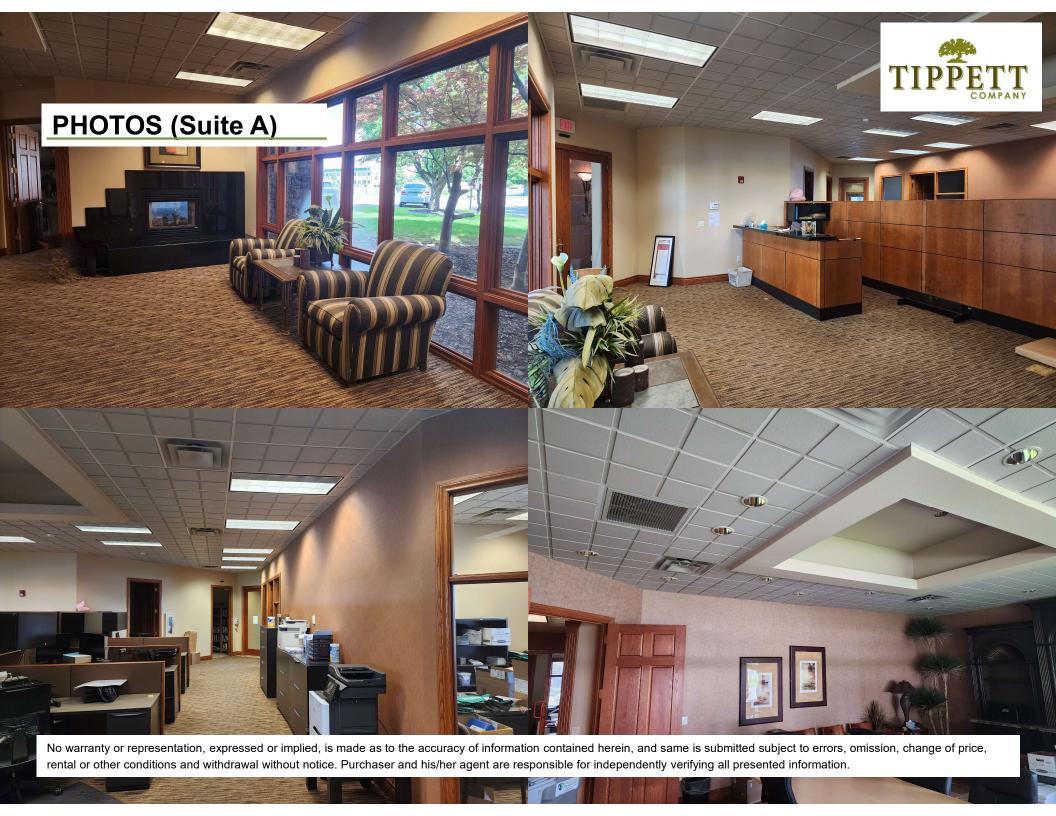

#### **BASE RENT**

| IF DEMISED    | USEABLE SF | COMMON SF | TOTAL SF  | BASE RENT PSF |       | PLUS |
|---------------|------------|-----------|-----------|---------------|-------|------|
| SUITE A       | 4,500.00   | 933.50    | 5,433.50  | \$            | 18.00 | NNN  |
| SUITE B       | 4,500.00   | 933.50    | 5,433.50  | \$            | 16.00 | NNN  |
| SINGLE TENANT | USEABLE SF | COMMON SF | TOTAL SF  | BASE RENT PSF |       |      |
|               | 9,000.00   | 1,867.00  | 10,867.00 | \$            | 17.00 | NNN  |