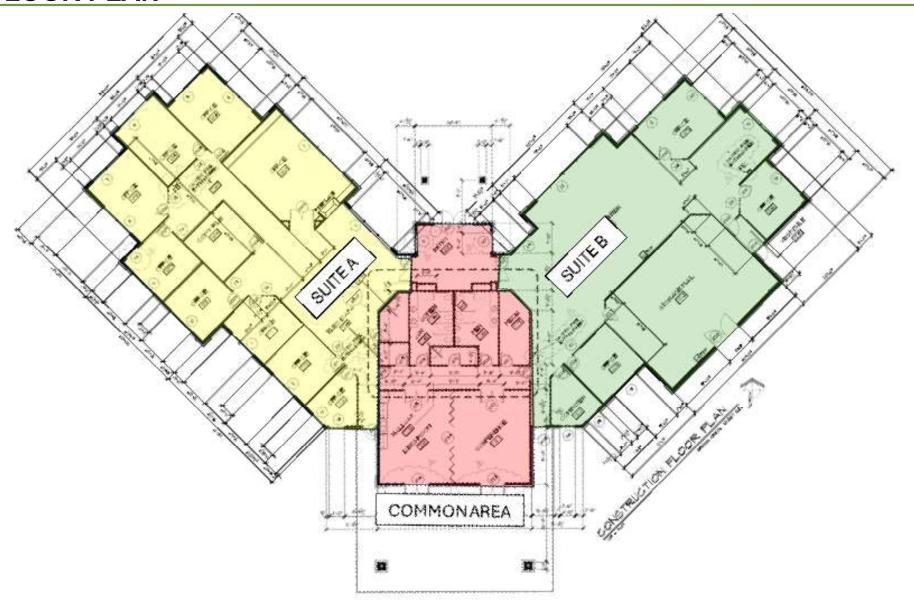

# **FLOOR PLAN**

#### **BASE RENT**

| IF DEMISED    | USEABLE SF | COMMON SF | TOTAL SF  | BASE RENT PSF |       | PLUS |
|---------------|------------|-----------|-----------|---------------|-------|------|
| SUITE A       | 4,500.00   | 933.50    | 5,433.50  | \$            | 18.00 | NNN  |
| SUITE B       | 4,500.00   | 933.50    | 5,433.50  | \$            | 16.00 | NNN  |
| SINGLE TENANT | USEABLE SF | COMMON SF | TOTAL SF  | BASE RENT PSF |       |      |
|               | 9,000.00   | 1,867.00  | 10,867.00 | \$            | 17.00 | NNN  |

#### **SUMMARY**

10,867 SF of professional office building located in Kennewick WA with mature landscaping grounds.

Landlord will consider demising the building into 2 suites.

Square footages are approximate and will be verified by architect.