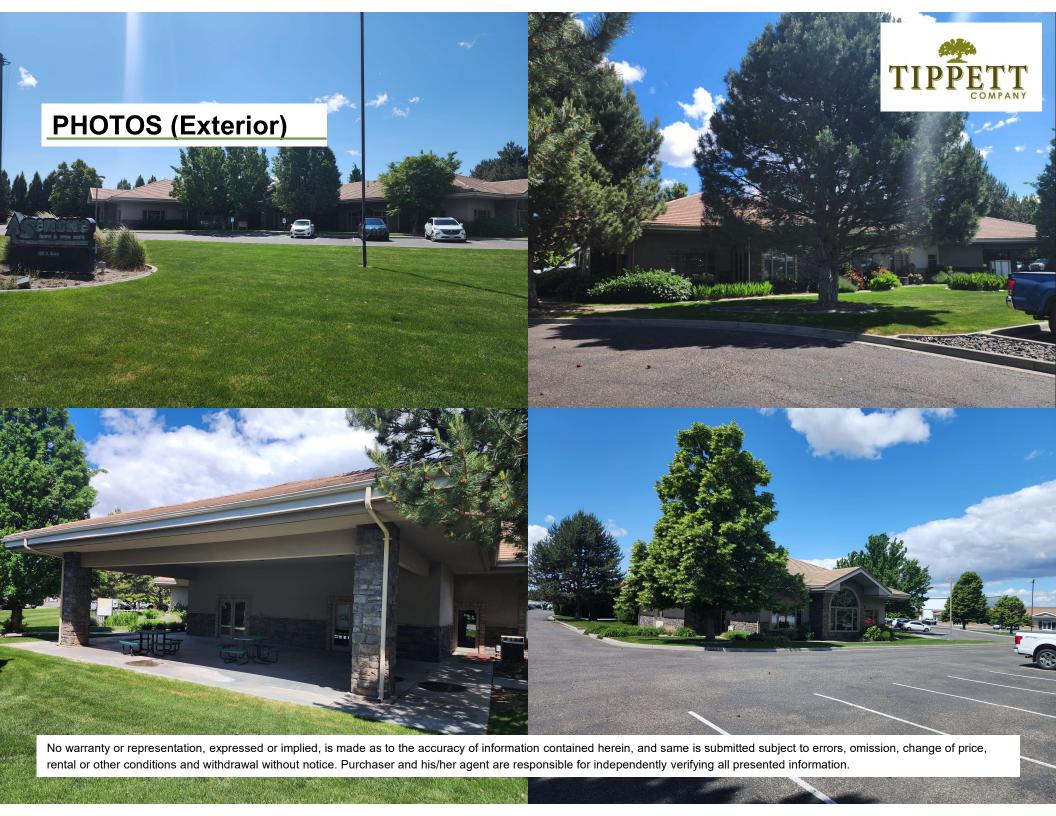

#### **SUMMARY**

10,867 SF of professional office building located in Kennewick WA with mature landscaping grounds.

Landlord will consider demising the building into 2 suites.

Square footages are approximate and will be verified by architect.