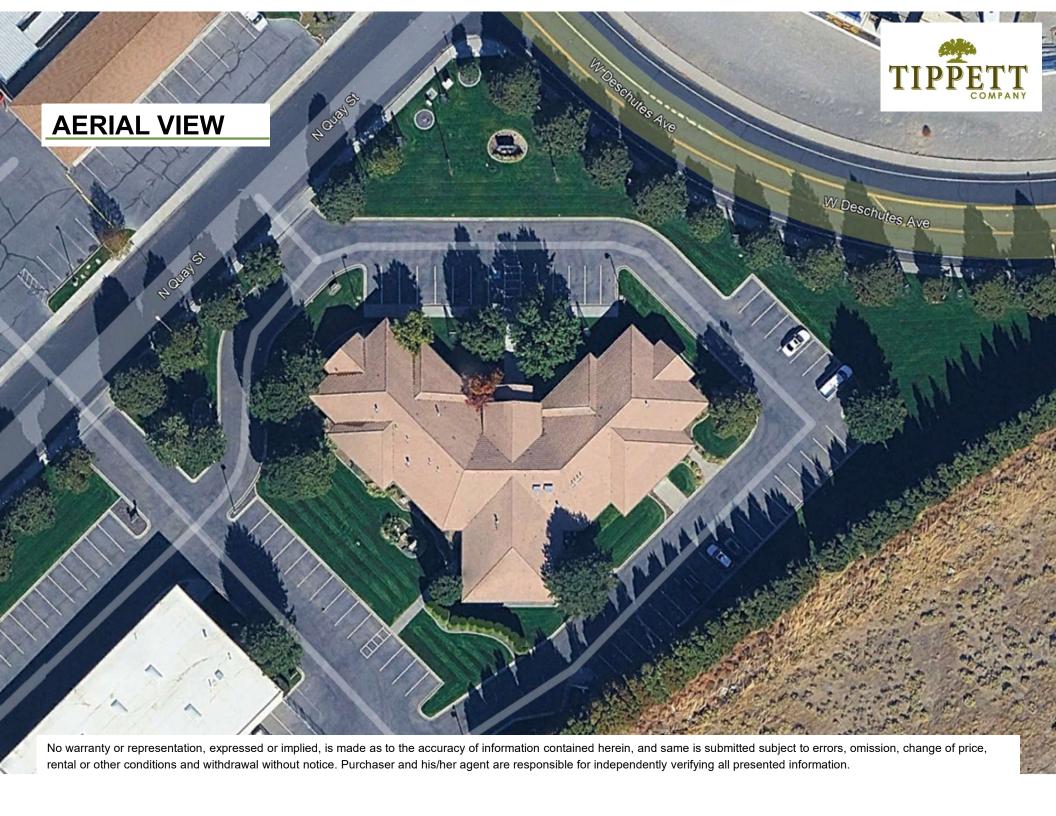

#### **SUMMARY**

10,867 SF of professional office building located in Kennewick WA with mature landscaping grounds.

Landlord will consider demising the building into 2 suites.

Square footages are approximate and will be verified by architect.

#### **ADDRESS**

400 N. Quay Street Kennewick, WA 99338