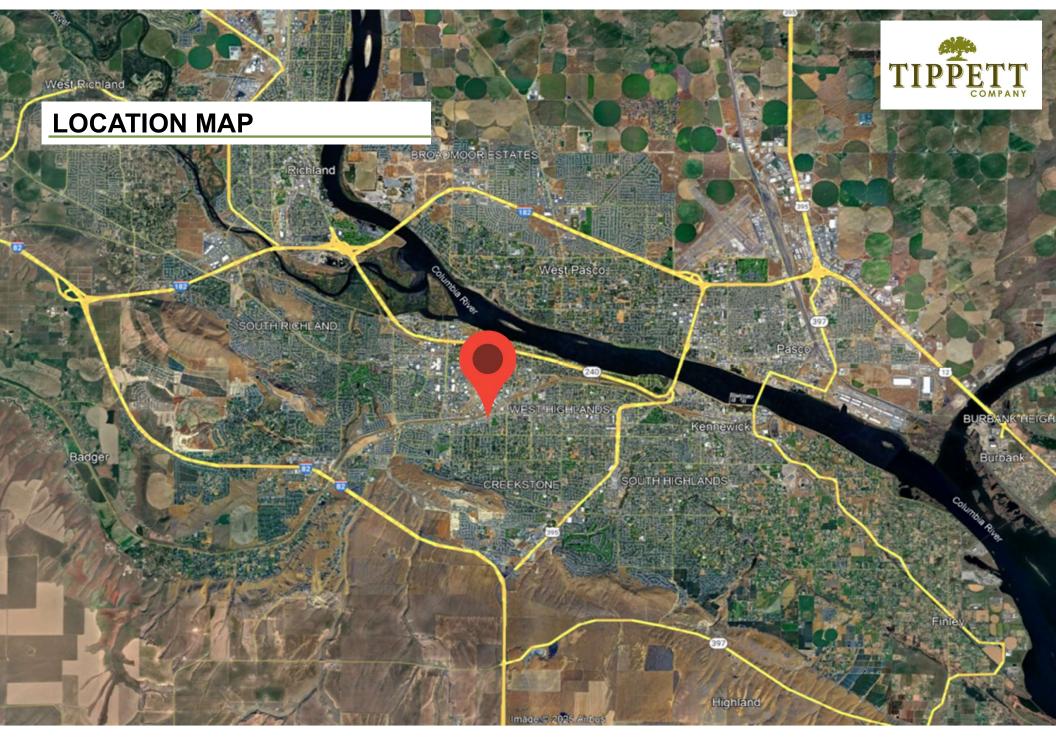

ABLE SF | COMMON SF | TOTAL SF  | BASE RENT PSF |       |      |
|               | 9,000.00   | 1,867.00  | 10,867.00 | \$            | 17.00 | NNN  |



# **FLOOR PLAN**





#### **TAX PARCEL**

132994000020000

### **UTILITIES**

Water: City of Kennewick

Sewer: City of Kennewick

Power: Benton PUD

Internet: Multiple Providers

### TRAFFIC COUNTS (City of Kennewick)

Average Daily Traffic - 6,449

### **DEMOGRAPHICS** (CBA)



### **LINKS**

(Delete one below and move if needed then delete this note)

#### Municipal

https://www.go2kennewick.com/ https://www.co.benton.wa.us/

#### **Economic Development**

https://portofbenton.com/ https://www.tridec.org/



## **DEMOGRAPHICS - Kennewick, WA**

Demographics are determined by a 10 minute drive from 400 N Quay St, Kennewick, WA 99336





No warranty or representation, expressed or implied, is made as to the accuracy of information contained herein, and same is submitted subject to errors, omission, change of price, rental or other conditions and withdrawal without notice. Purchaser and his/her agent are responsible for independently verifying all presented information.