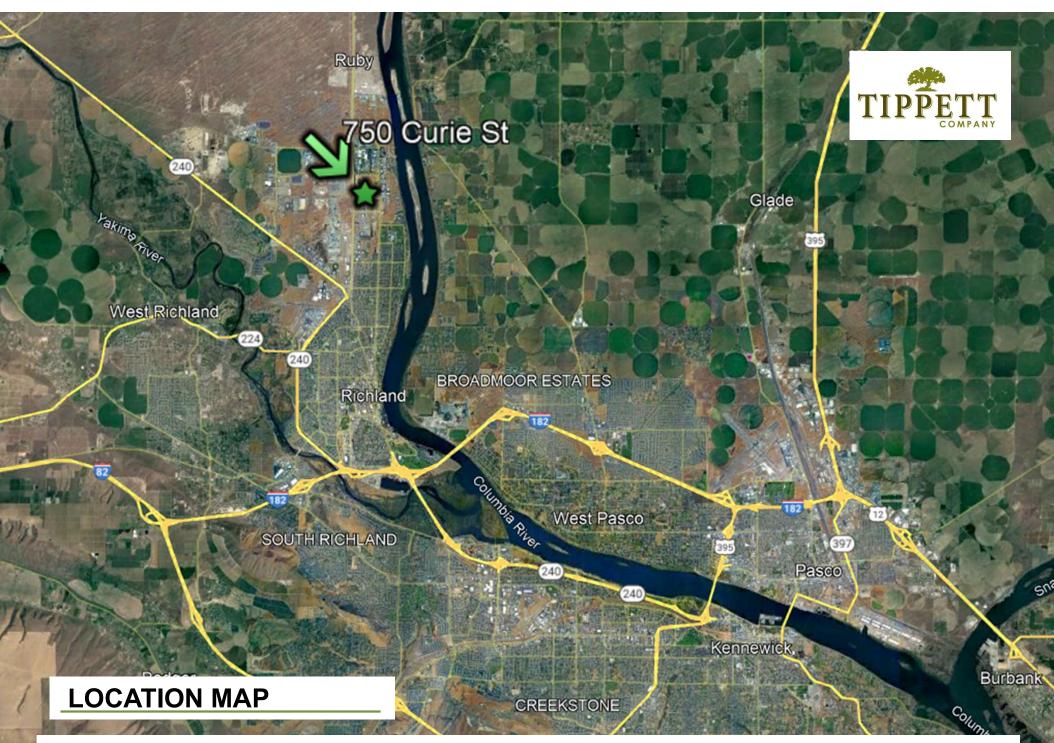

A great central location to service all of North Richland.

#### Notable Businesses within 1 Mile

Total Energy Management Westinghouse-Richland Washington River Protection Solutions Energy Northwest Offices Pacific Northwest National Labs Perma-Fix Northwest Washington State University Hanford High School US DOE Offices Atkins Engineering KinderCare Shogun Teriyaki Mission Support Alliances Offices