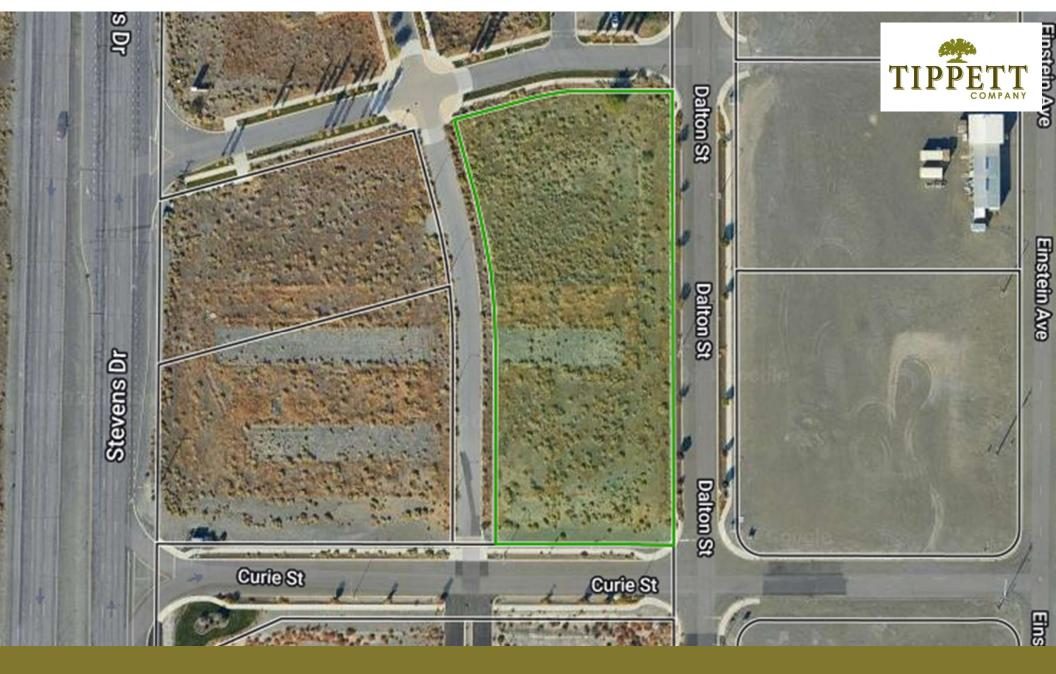

#### **SUMMARY**

Create your own warehouse with this Buildto-Suit opportunity in North Richland.

15,000 SF divisible to 7,500 SF

Located on Stevens Dr. Near the Pacific Northwest National Laboratory, US Dept. of Energy Offices and the East entrance of the Hanford Site.

#### **ADDRESS**

750 Curie St., Richland, WA 99354