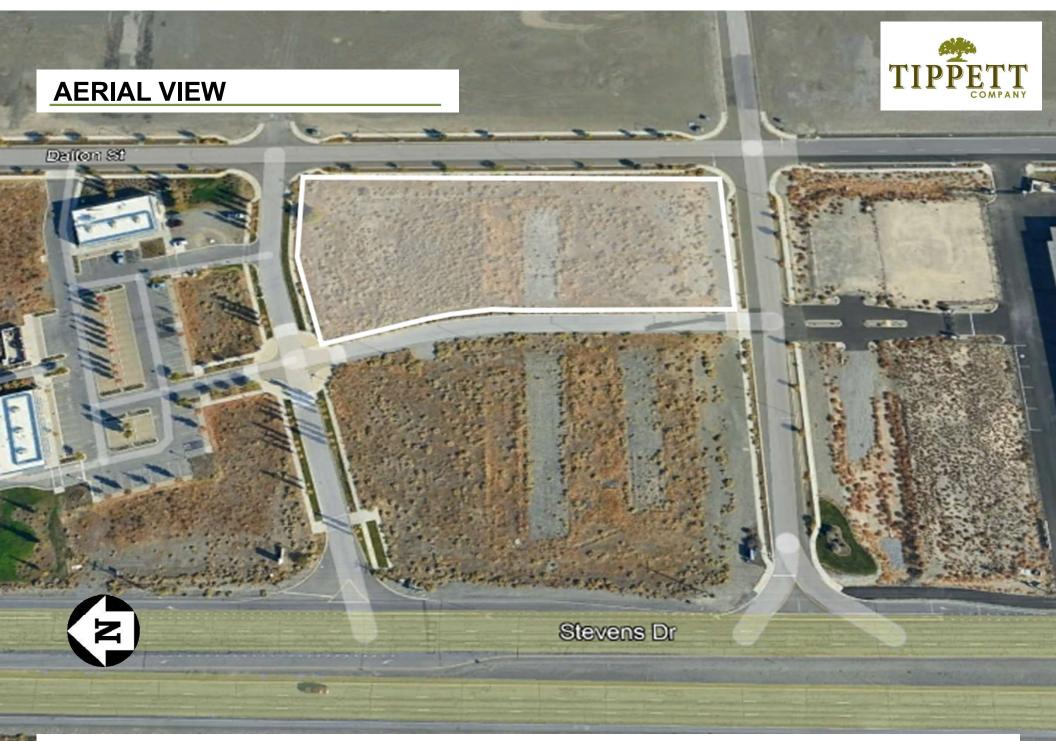

#### **SUMMARY**

Create your own warehouse with this Buildto-Suit opportunity in North Richland.

15,000 SF divisible to 7,500 SF

Located on Stevens Dr. Near the Pacific Northwest National Laboratory, US Dept. of Energy Offices and the East entrance of the Hanford Site.

#### **ADDRESS**

750 Curie St., Richland, WA 99354