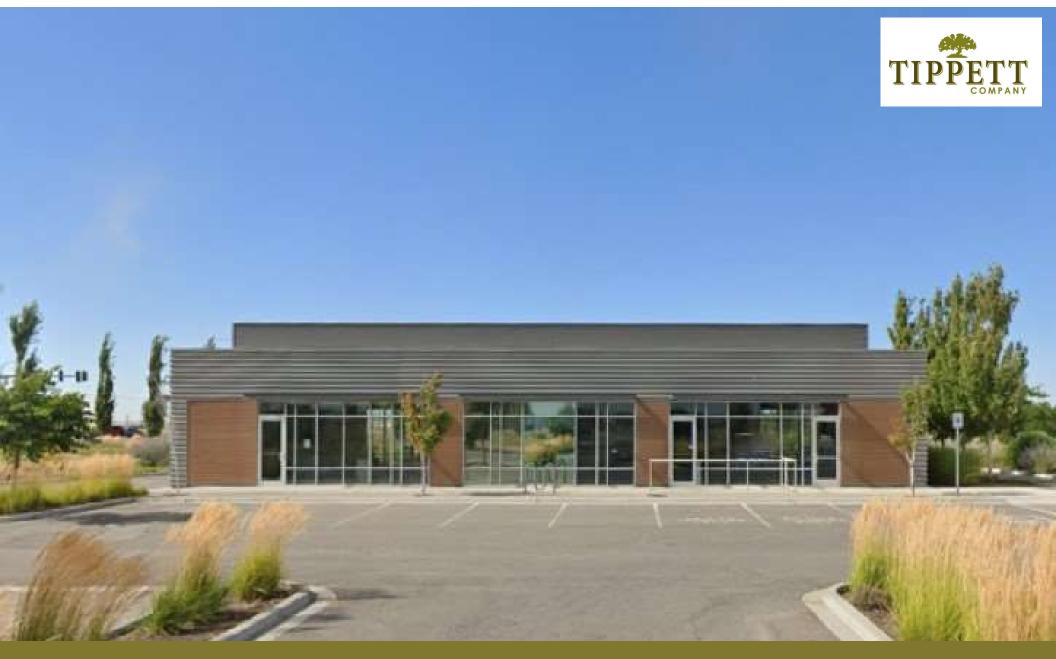

#### **SUMMARY**

Lease 2,608 SF of office/retail space located on Stevens Dr. Near the Pacific Northwest National Laboratory, US Dept. of Energy Offices and the East entrance of the Hanford Site.

This property offers plenty of parking for your customers. Be the last stop on their way to work or their first stop on the way home.

#### NNN Lease \$19.00/SF + NNN

800 Dalton = 2,608 SF 808 Dalton = 1,480 SF – Leased

2023 Estimated NNN = \$5.00/SF

#### **ADDRESS**

800 Dalton St., Richland, WA 99354

808 Dalton St., Richland, WA 99354 - Leased