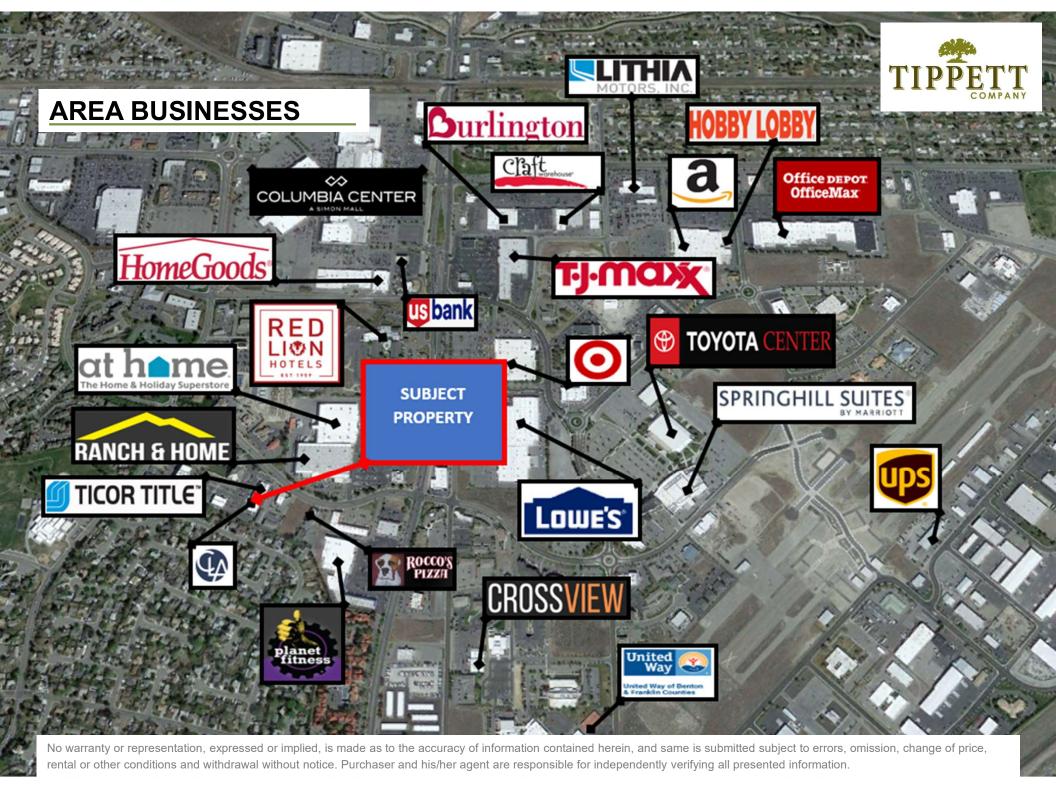

The building is conveniently located in the Tri-Cities core business district with easy access to professional services, shopping, restaurants, and neighborhood services.