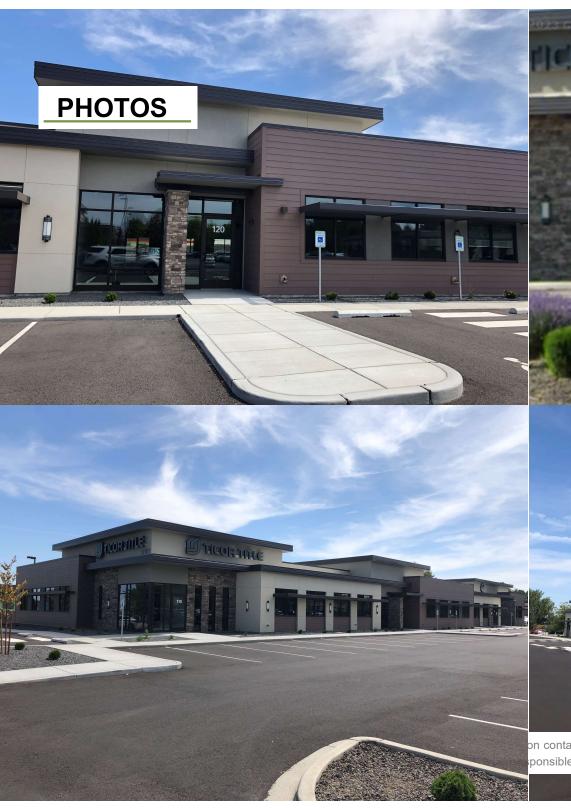

#### **SUMMARY**

This four tenant single-story class "A" office building is located within the Grandridge Business Park, which is centrally located in the community. Current tenants include CliftonLarsonAllen and Ticor Title and Escrow.

The building is conveniently located in the Tri-Cities core business district with easy access to professional services, shopping, restaurants, and neighborhood services.