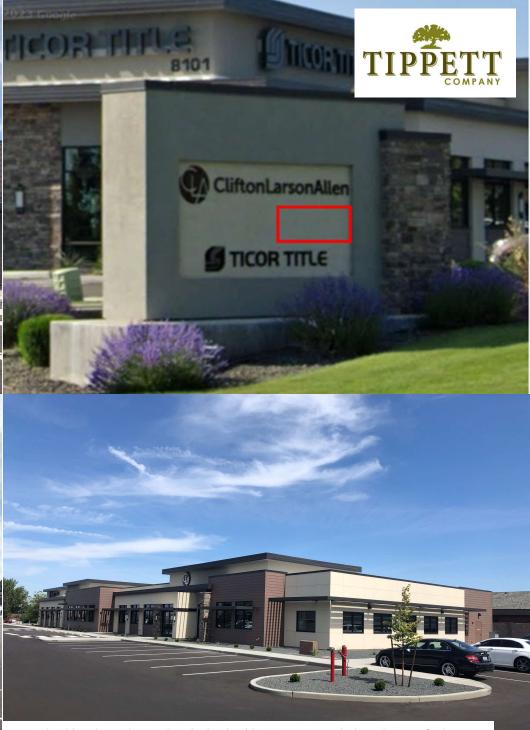

#### **SUMMARY**

This four tenant single-story class "A" office building is located within the Grandridge Business Park, which is centrally located in the community. Current tenants include CliftonLarsonAllen and Ticor Title and Escrow.