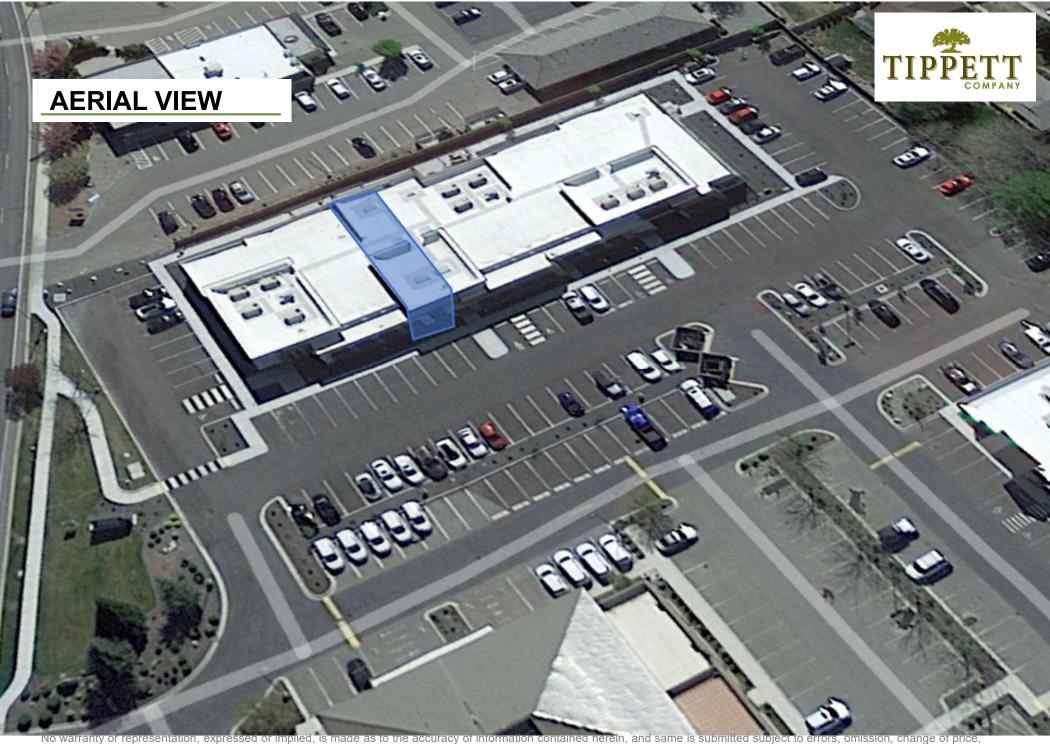

## **BUILDING INFORMATION**

Owner: GR 1, LLC Year Built: 2019

Total Building SF: 19,600