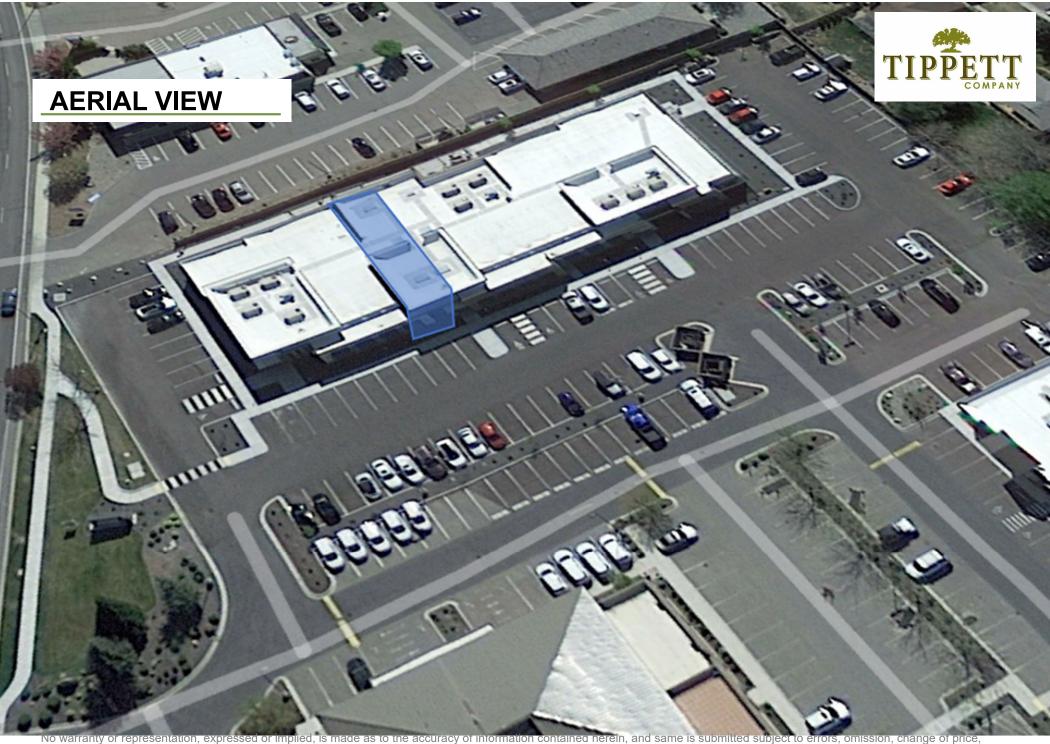

## **BUILDING INFORMATION**

Owner: GR 1, LLC Year Built: 2019

Total Building SF: 19,600