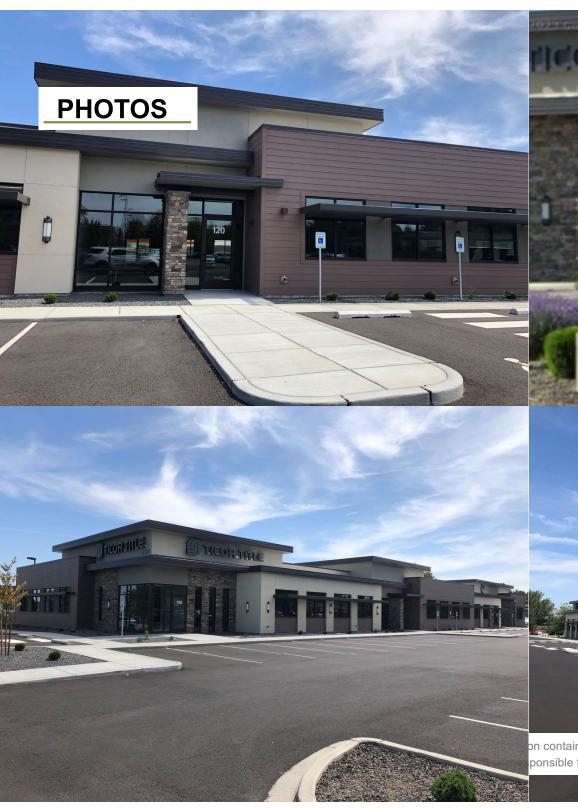

#### **SUMMARY**

This four tenant single-story class "A" office building was constructed in May 2019. This building is located within the Grandridge Business Park, which is centrally located in the community. Current tenants include CliftonLarsonAllen and Ticor Title and Escrow.

The building is conveniently located in the Tri-Cities core business district with easy access to professional services, shopping, restaurants, and neighborhood services.

The space is a first generation space, ready to be built out to fit a tenant's need. Landlord is offering a generous tenant allowance for a qualified tenant and acceptable lease terms.