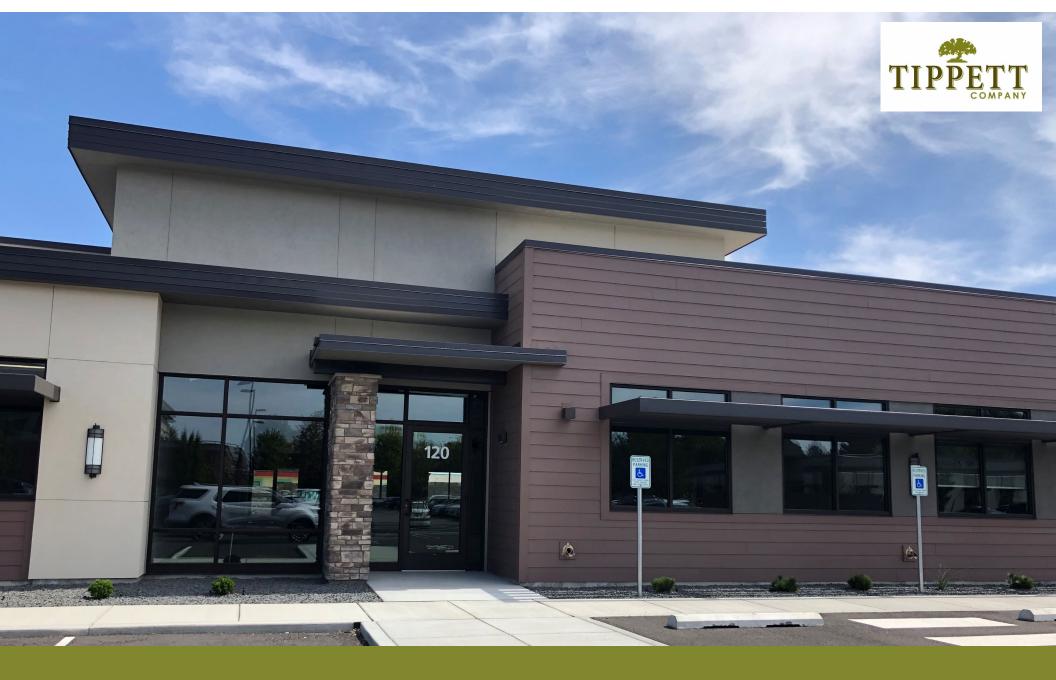

#### **SUMMARY**

This four tenant single-story class "A" office building was constructed in May 2019. This building is located within the Grandridge Business Park, which is centrally located in the community. Current tenants include CliftonLarsonAllen and Ticor Title and Escrow.

The building is conveniently located in the Tri-Cities core business district with easy access to professional services, shopping, restaurants, and neighborhood services.

The space is a first generation space, ready to be built out to fit a tenant's need. Landlord is offering a generous tenant allowance for a qualified tenant and acceptable lease terms.

### FOR LEASE \$28.00 + \$4.91 NNN

Suite 120-A

±1,611RSF

#### **ADDRESS**

8101 W Grandridge Blvd, Suite 120 Kennewick, WA 99336-5329