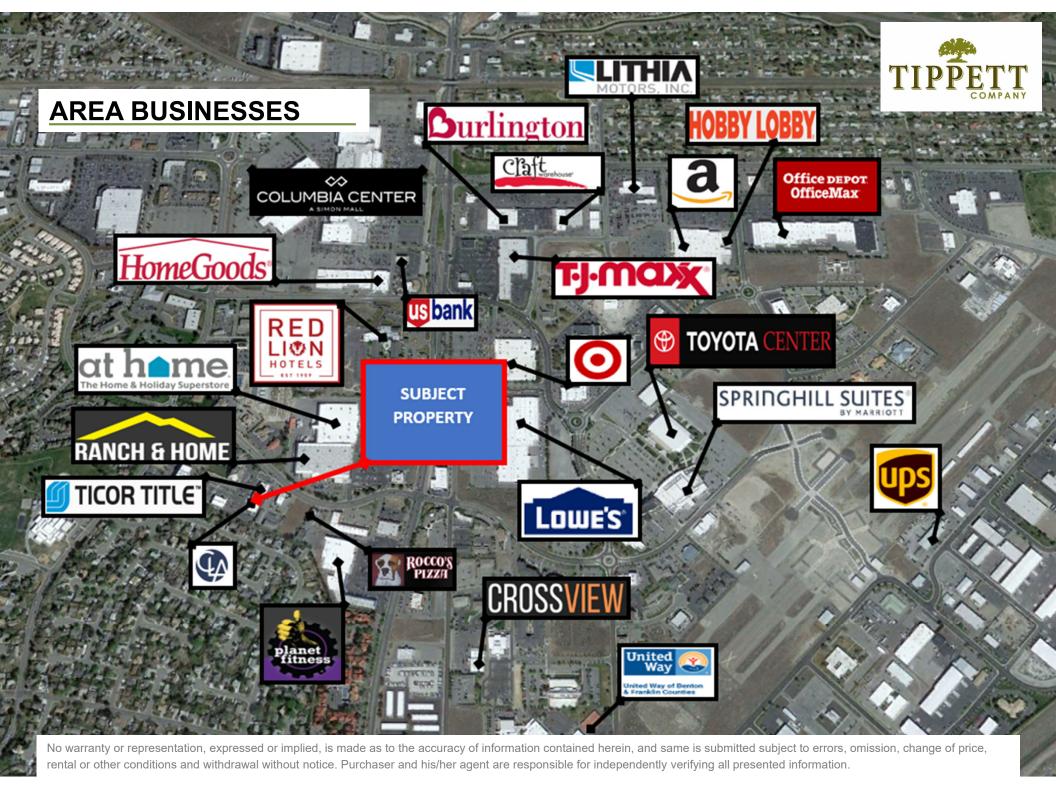

The building is conveniently located in the Tri-Cities core business district with easy access to professional services, shopping, restaurants, and neighborhood services.

The space is a first generation space, ready to be built out to fit a tenant's need. Landlord is offering a generous tenant allowance for a qualified tenant and acceptable lease terms.