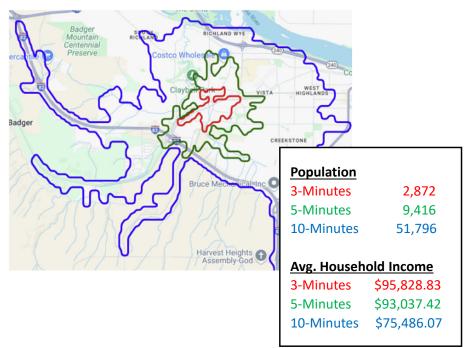

es a main traffic arterial.

The building is amongst a cluster of other buildings housing office and retail service tenants with easy traffic access.

The space is currently built out with some office and some back-room type space.

Turn-key ready to for the right tenant.

Or can be modified to fit another tenant's needs.

# PRICE

# \$24.00/SF + NNN

Suite B 2,360 RSF Estimated 2025 NNN = \$5.00/PSF

## ADDRESS

8601 W. Clearwater Ave. Suite B Kennewick, WA 99336

# TAX PARCEL

106892012960001

## CONTACT

Kirt Shaffer Office 509.545.3355 Mobile 509.521.9183 <u>kirt@tippettcompany.com</u> 2815 St, Andrews Loop, Suite F Pasco, WA 99301



## ZONING

CC

### UTILITIES

Power: Benton PUD

Water: City of Kennewick

Sewer: City of Kennewick

Internet: Multiple Providers

# DEMOGRAPHICS (CBA)



## TRAFFIC COUNTS (CBA)

Average Daily Traffic – 14,571

LINKS (Delete one below and move if needed then delete this note)

Municipal https://www.go2kennewick.com/ https://www.co.benton.wa.us/

Economic Development https://portofbenton.com/ https://www.tridec.org/