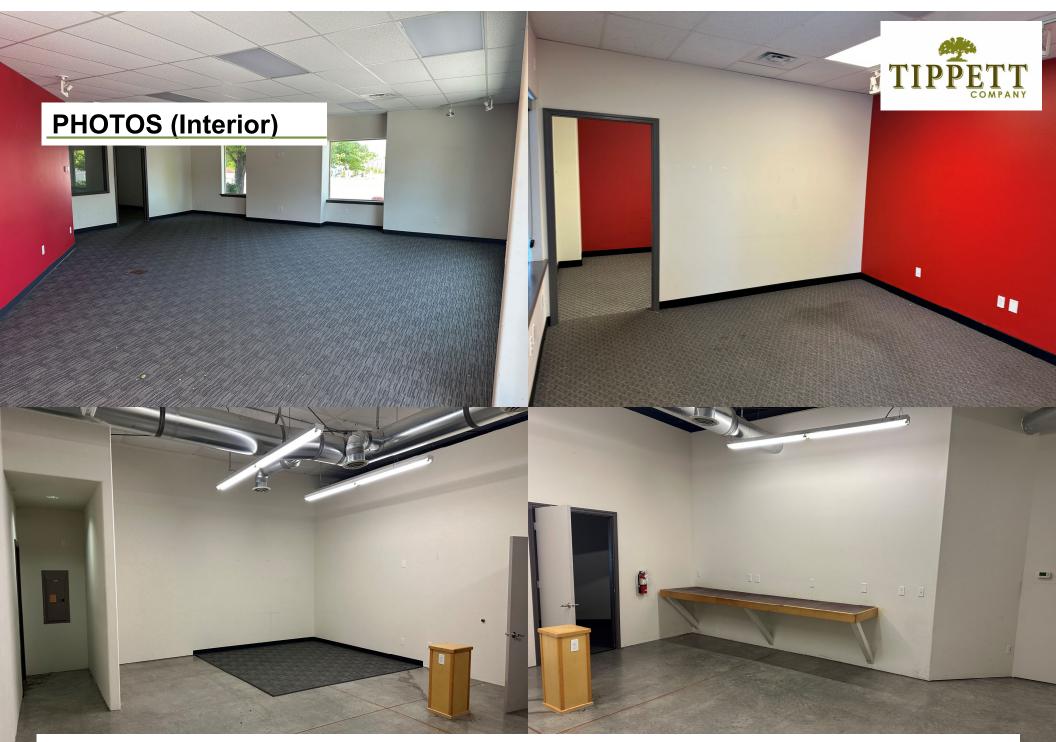

## SUMMARY

This space is located along and faces a main traffic arterial.

The building is amongst a cluster of other buildings housing office and retail service tenants with easy traffic access.

The space is currently built out with some office and some back-room type space.

Turn-key ready to for the right tenant.

Or can be modified to fit another tenant's needs.