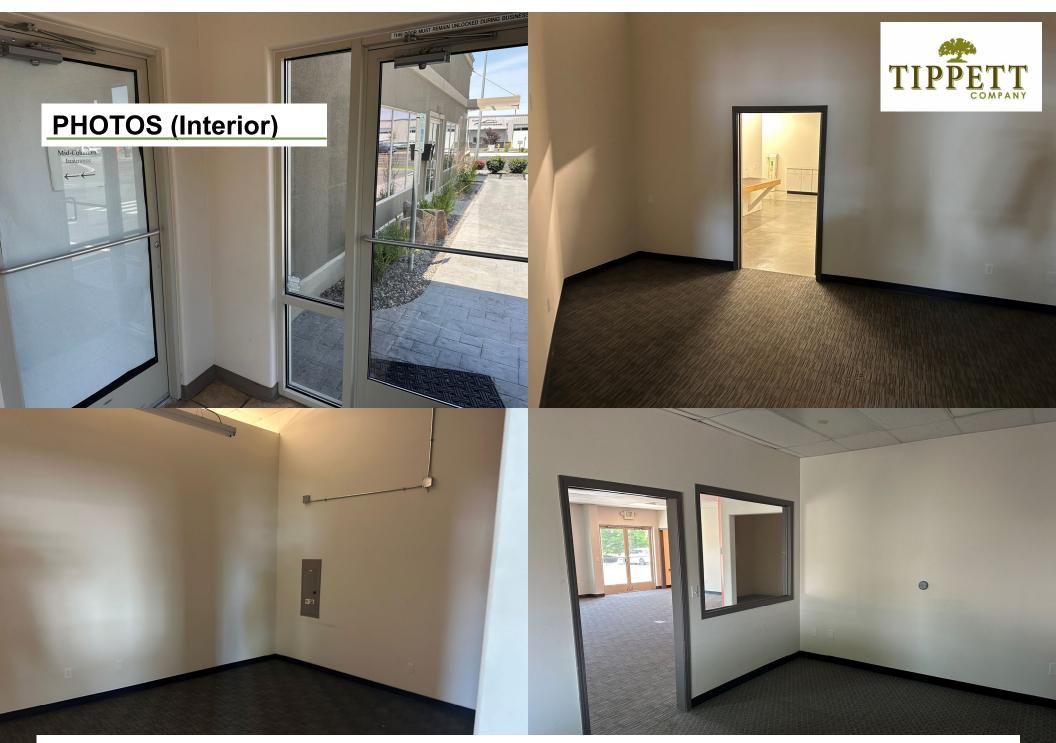

## SUMMARY

This space is located along and faces a main traffic arterial.

The building is amongst a cluster of other buildings housing office and retail service tenants with easy traffic access.

The space is currently built out with some office and some back-room type space.

Turn-key ready to for the right tenant.

Or can be modified to fit another tenant's needs.