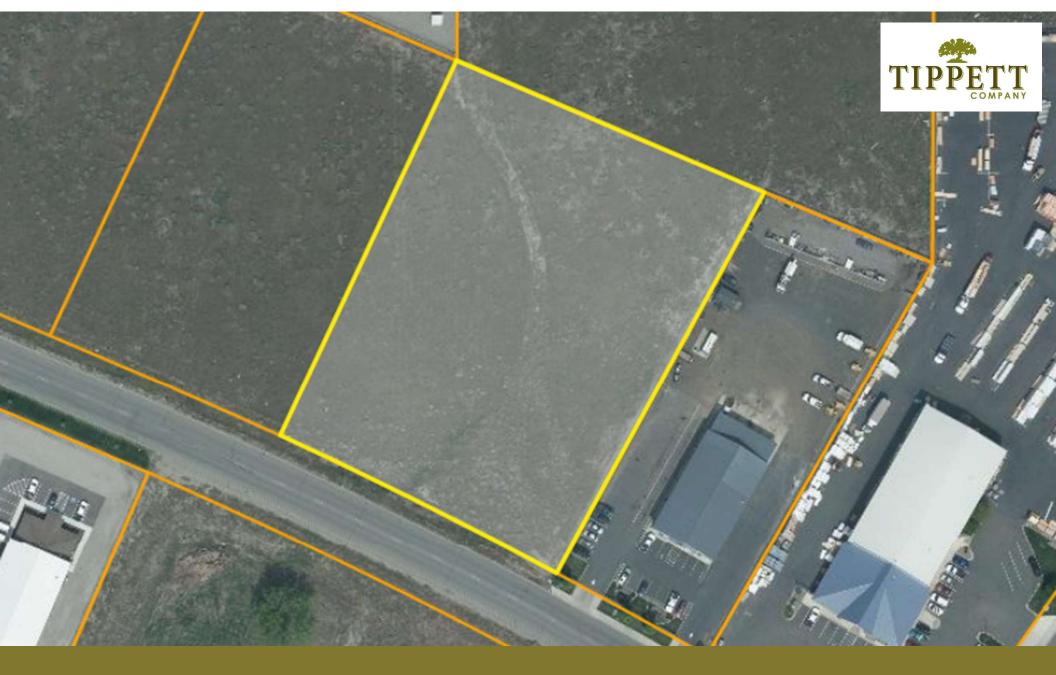

### **SUMMARY**

This property is situated in the Columbia East Business Park, fronting Commercial Avenue.

The Columbia East Business Park is a highly sought after area for commercial and industrial businesses.

Columbia East Business Park is situated in a manner allowing for easy highway access connecting to the Tri-Cities and near a freeway interchange allowing for easy travel to the north, east and west.

This offering represents one of the last few undeveloped lots in the business park.

## FOR SALE \$900,000

2.61 Acres

### **ADDRESS**

TBD N. Commercial Ave. Pasco, WA 99301

### TAX PARCEL

113-520-367