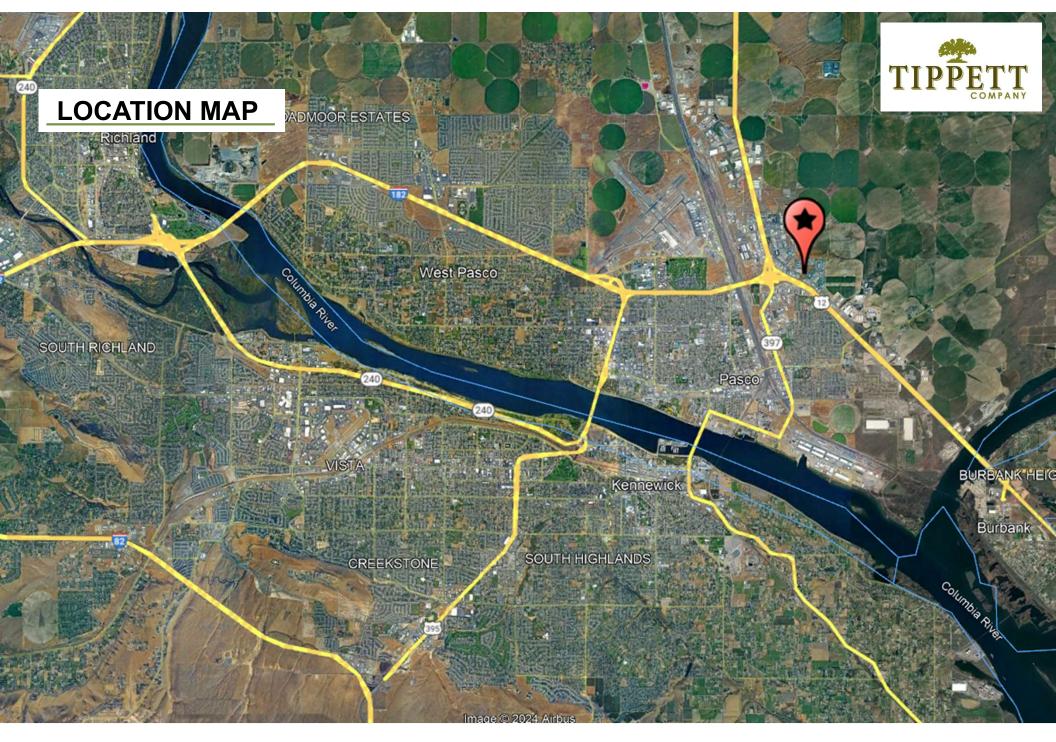

### **SUMMARY**

This property is situated in the Columbia East Business Park, fronting Commercial Avenue.

The Columbia East Business Park is a highly sought after area for commercial and industrial businesses.

Columbia East Business Park is situated in a manner allowing for easy highway access connecting to the Tri-Cities and near a freeway interchange allowing for easy travel to the north, east and west.

This offering represents one of the last few undeveloped lots in the business park.

### **ADDRESS**

TBD N. Commercial Ave. Pasco, WA 99301