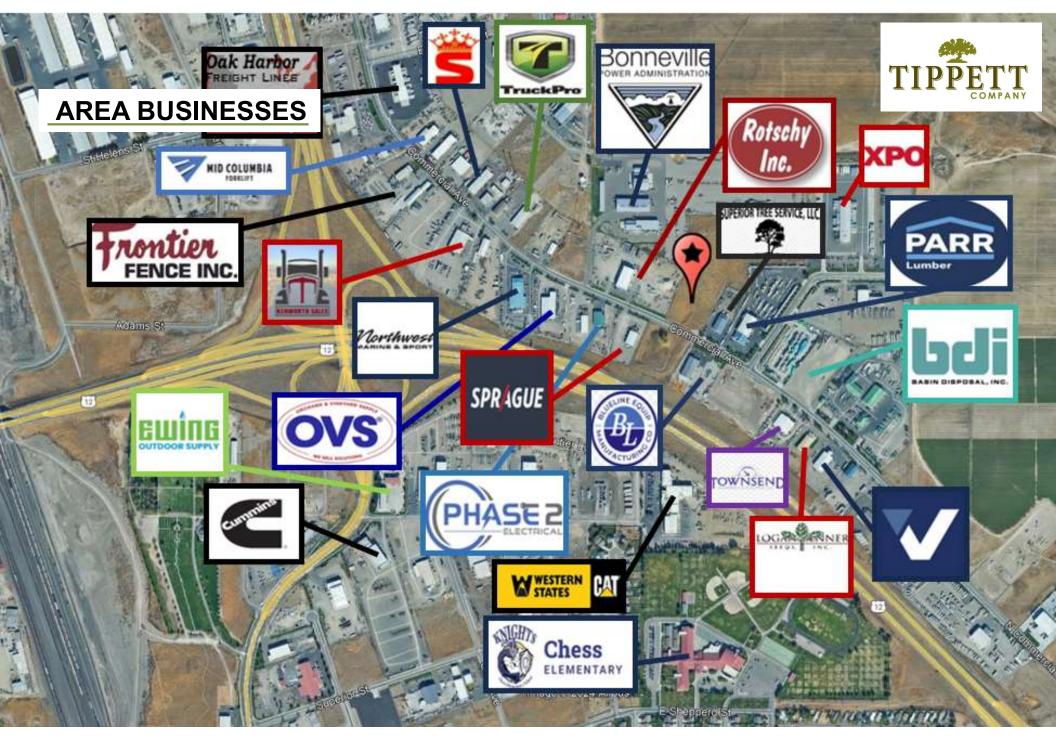

### **SUMMARY**

This property is situated in the Columbia East Business Park, fronting Commercial Avenue.

The Columbia East Business Park is a highly sought after area for commercial and industrial businesses.

Columbia East Business Park is situated in a manner allowing for easy highway access connecting to the Tri-Cities and near a freeway interchange allowing for easy travel to the north, east and west.

This offering represents one of the last few undeveloped lots in the business park.