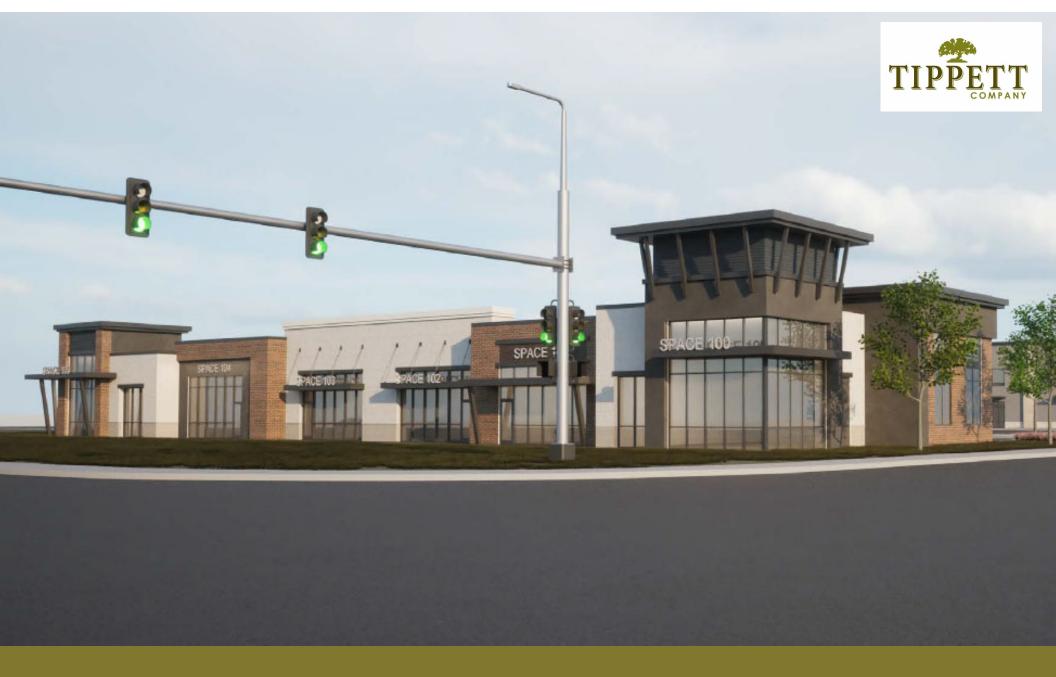

#### Available fall of 2025.

This office/retail strip center located in Pasco, WA at the entrance to the new Tri-Cities Airport Business Center. This prime location on the corner of the lighted intersection of Varney Lane and Argent Road.

#### LEASE PRICE \$29.00/RSF + NNN

Suite 100 — 1,904.11 RSF Suite 101 — 1,337.93 RSF Suite 102 — 1,409.94 RSF Suite 103 — 1,409.94 RSF Suite 104 — 1,479.80 RSF Suite 105 — 1,763.90 RSF

### **ADDRESS**

TBD Varney Lane, Ste 100 - 105, Pasco, WA 99301