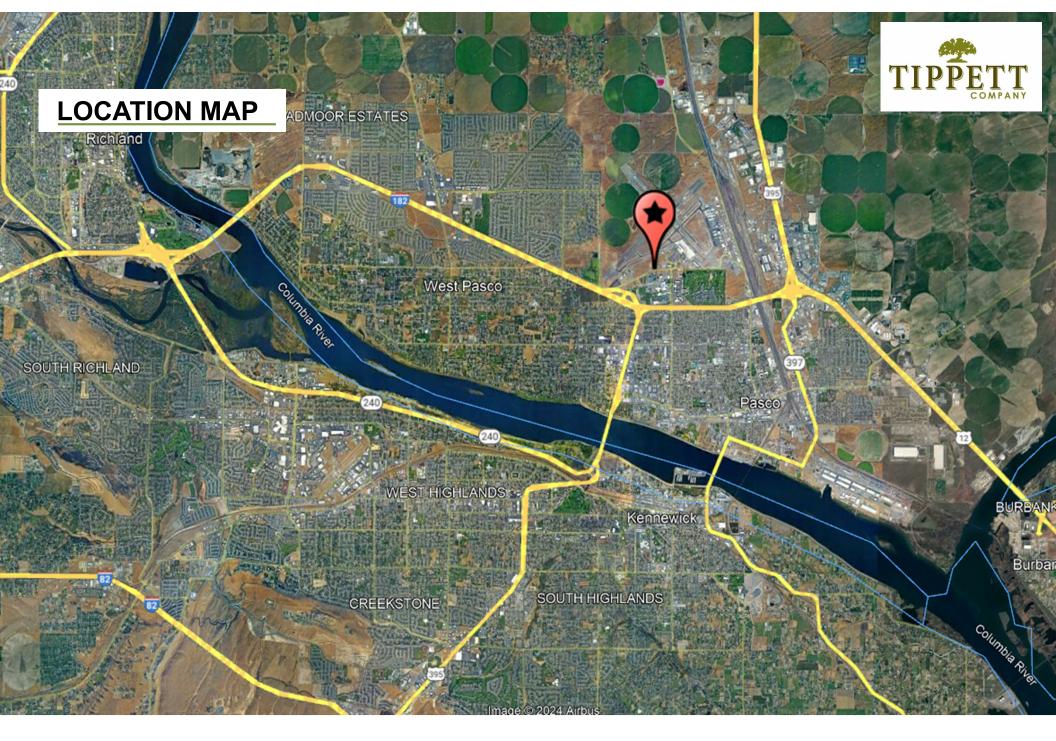

#### Available fall of 2025.

This office/retail strip center located in Pasco, WA at the entrance to the new Tri-Cities Airport Business Center. This prime location on the corner of the lighted intersection of Varney Lane and Argent Road.

The Tri-Cities Airport Business Center is an 86-acres business park strategically located near the entrances of both the Tri-Cities Airport and Columbia Basin Community College. Easy access to both freeways (I-182 and US-395).

The Business Center is designed for commercial office buildings, retail and hospitality. The Business Center is supported by 7,000 Columbia Basin College students, a growing residential population and existing businesses including Washington's 3<sup>rd</sup> largest airport (Tri-Cities Airport) serving over 800,000 passengers annually.