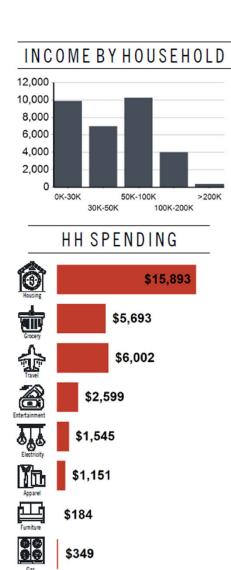

### **AREA DEMOGRAPHICS**

### **CITY DEMOGRAPHICS**

Demographics are determined by a 10 minute drive from 0 Varney Lane, Pasco, WA 99301

CITY, STATE