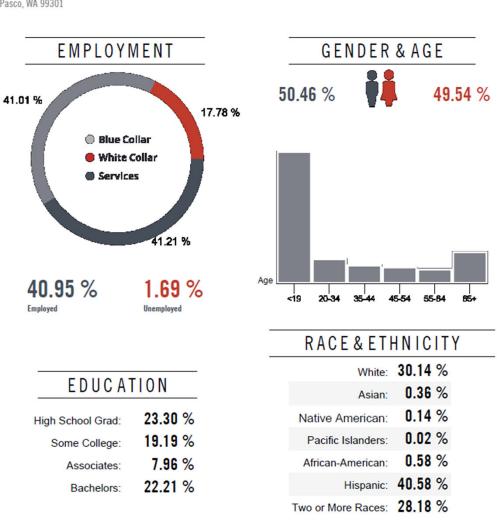

### **AREA DEMOGRAPHICS**

### **CITY DEMOGRAPHICS**

Demographics are determined by a 10 minute drive from 0 Varney Lane, Pasco, WA 99301

CITY, STATE