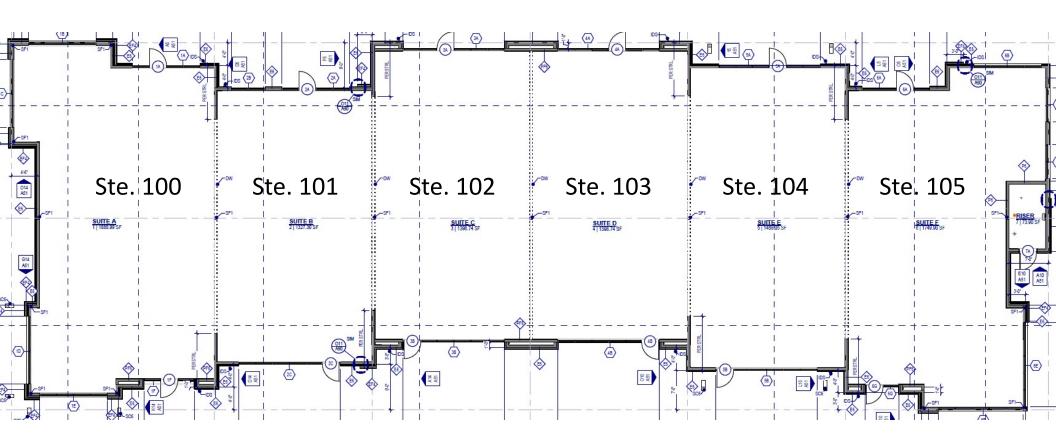

# **FLOOR PLAN**

#### LEASE PRICE \$29.00/RSF + NNN

Suite 100 — 1,904.11 RSF Suite 101 — 1,337.93 RSF Suite 102 — 1,409.94 RSF Suite 103 — 1,409.94 RSF Suite 104 — 1,479.80 RSF Suite 105 — 1,763.90 RSF