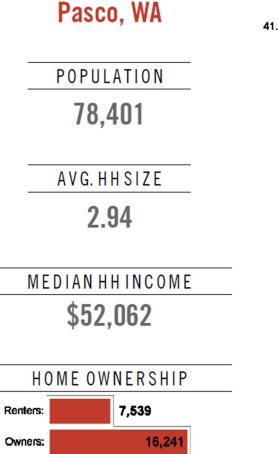

### **AREA DEMOGRAPHICS**

### **CITY DEMOGRAPHICS**

Demographics are determined by a 10 minute drive from 0 Varney Lane, Pasco, WA 99301

CITY, STATE