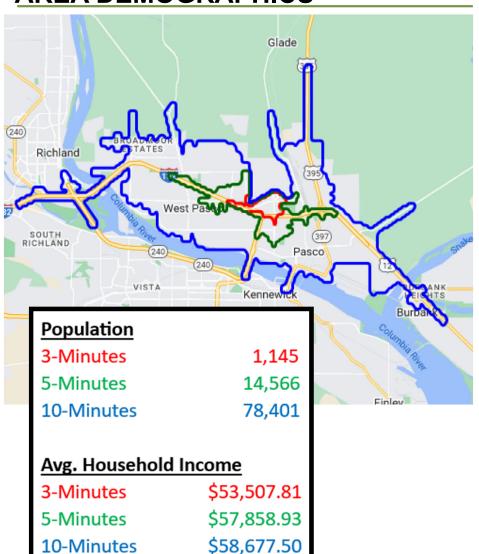

### **AREA DEMOGRAPHICS**

### **CITY DEMOGRAPHICS**

Demographics are determined by a 10 minute drive from 0 Varney Lane, Pasco, WA 99301

CITY, STATE