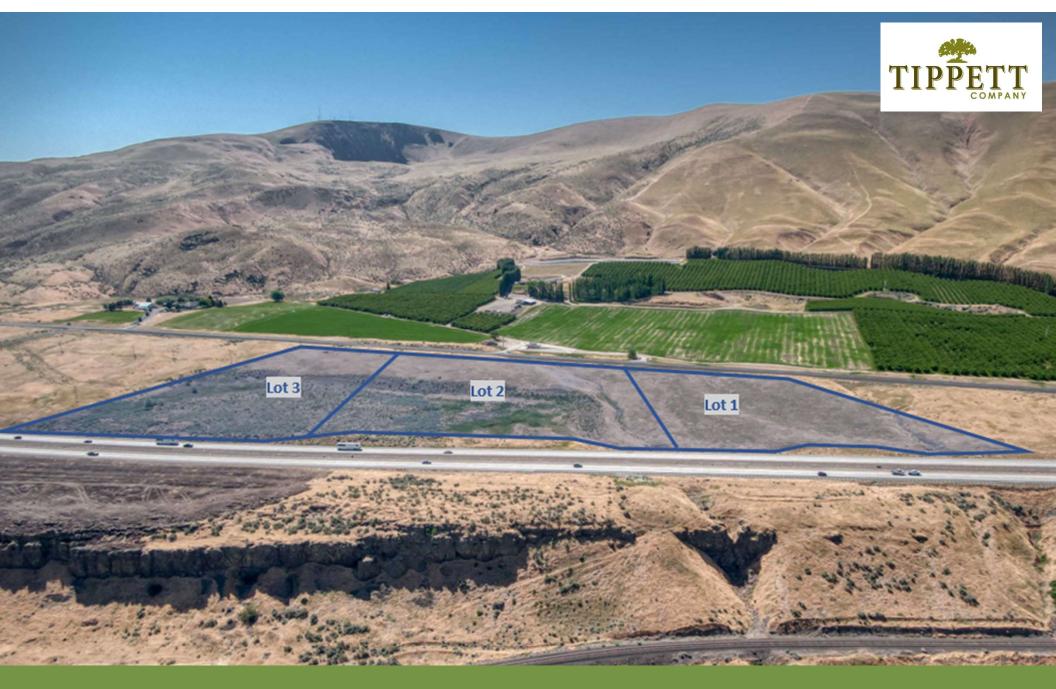

# View Lots on Yakitat Road

TBD Yakitat Rd., Benton City, WA MLS #269099, #269100 & #269101

## **SUMMARY**

View lots with acreage located in Benton County on Yakitat Rd between Benton City and Prosser with a view of Red Mountain, Rattlesnake Mountain and the Yakima River.

### **PRICE**

Lot 1 (6.31 acres): \$180,000.00

Tax Parcel #: 117964013776001

Lot 2 (6.50 acres): \$185,000.00

Tax Parcel #: 117964013776002

Lot 3 (6.93 acres): \$195,000.00

Tax Parcel #: 117964013776003